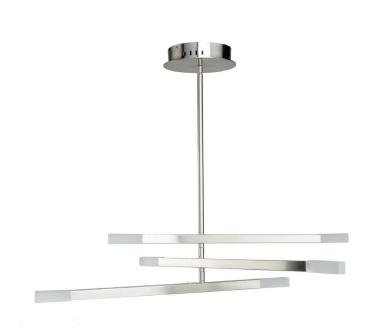

# Twig SC13096SN Chandelier

The Twig collection from designer Steven Sabados (of S&C), is comprised of pivoting arms with frosted crystal endings illuminated by LED. 6 light chandelier in satin nickel finish shown (also available in brushed gold finish).