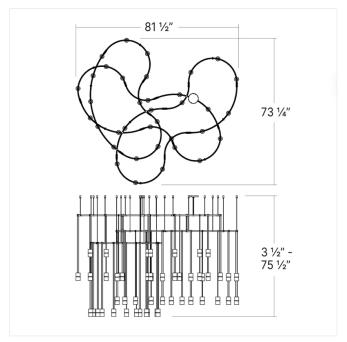

## **Dimensions**

 Height:
 2.5"

 Width:
 73.25"

 Length:
 81.5"

 Canopy/Backplate/Base:
 4.5

 Hanging Details:
 6' Adj. Cords/Cables

 Canopy/Backplate/Base Height:
 1

#### Installation

Installation: Licensed electrician required, multi-step installation

Sloped Ceiling Compatible?: Adapter Available up to 45°
Cord Length: 6' Adj. Cords/Cables
Minimum Hanging Height: 3.5"

Maximum Hanging Height: 75.5"