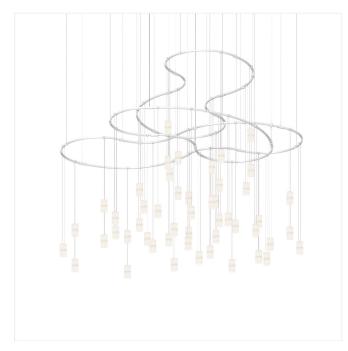

# Suspenders 3-Tier Path Matrix w/Etched Through Cylinder Luminaires Spec Sheet

SKU: SLS4242-W

The Suspenders 3-Tier Path Matrix configuration is one of our first Suspenders configurations to embrace organic patterns. This configuration features Etched Through Cylinder luminaires. The hanging height of each luminaire is adjustable and each cord can hold up to three luminaires, allowing for customizability for your project. This Suspenders configuration is available in a black or white finish.

#### Shade

Shade Material: Etched Acrylic Shade 1 Color: Clear