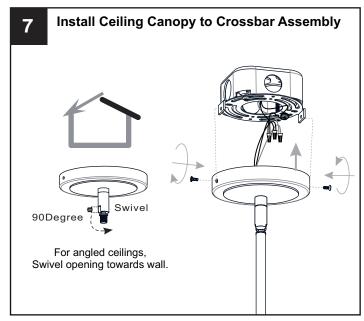

### **MOUNTING HARDWARE**

AA Crossbar

BB Mounting Screw x 2

Wire Connector

Outlet Box Screw x 2

**IMPORTANT:** This CONVERTIBLE fixture can be mounted as pendant light or semi-flush light. **DO NOT CUT SUPPLY WIRES** if you intend to use it as pendant light.

## **OPTION 1: SEMI-FLUSH - ADN1726MBK**

\* Set aside (2) 6"L Rods and (2) 12"L Rods, swivel since they are not required for the semi-flush installation.

Your installation is now complete! Restore electricity and save this sheet for future reference.