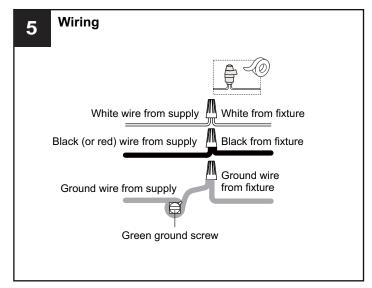

### **MOUNTING HARDWARE**

AA Crossbar

BB Mounting Screw x 2

Wire Connector

Outlet Box Screw x 2

**IMPORTANT:** This CONVERTIBLE fixture can be mounted as pendant light or semi-flush light. **DO NOT CUT SUPPLY WIRES** if you intend to use it as pendant light.