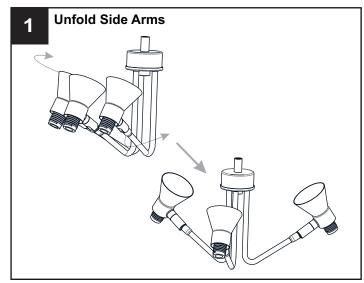

using harsh chemicals and abrasives to clean fixture as they may damage the finish.

If you need further assistance call Quoizel Customer Care at 1-800-645-3184 (9:00am - 5:00pm EST), or visit us on-line at www.quoizel.com.

#### **PACKAGE CONTENTS**









E [pre-assembled to Fixture Body] x 3



F Shade x 3



G Socket Collar [pre-assembled to Fixture Body] x 3

### **MOUNTING HARDWARE**









AA Crossbar

BB Mounting Screw x 2

Wire Connector

Outlet Box Screw x 2

**IMPORTANT:** This CONVERTIBLE fixture can be mounted as pendant light or semi-flush light. **DO NOT CUT SUPPLY WIRES** if you intend to use it as pendant light.

## **OPTION 1: SEMI-FLUSH - ADN1726MBK**

\* Set aside (2) 6"L Rods and (2) 12"L Rods, swivel since they are not required for the semi-flush installation.





















Your installation is now complete! Restore electricity and save this sheet for future reference.

# **INSTALLATION**

# **OPTION 2: PENDANT - ADN5026MBK**



















Your installation is now complete! Restore electricity and save this sheet for future reference.



Your installation is now complete! Restore electricity and save this sheet for future reference.