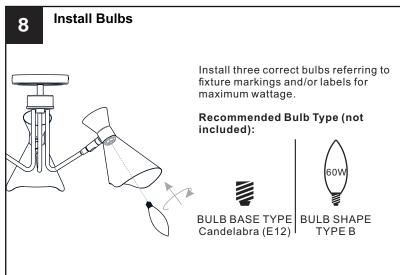

#### WARNING

- RISK OF ELECTRIC SHOCK Before beginning installation, turn off electricity at the circuit breaker box or the main fuse box.
- RISK OF FIRE Use bulbs specified by the markings and/or labels on the fixture.