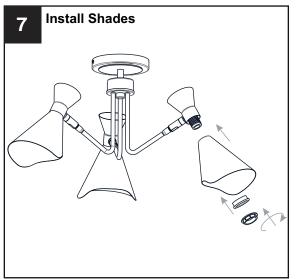

#### **PACKAGE CONTENTS**

E [pre-assembled to Fixture Body] x 3

F Shade x 3

G Socket Collar [pre-assembled to Fixture Body] x 3