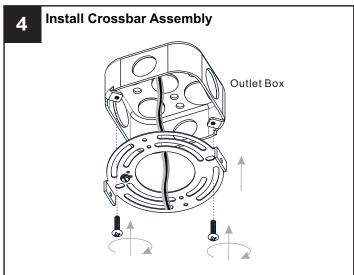

### **MOUNTING HARDWARE**

AA Crossbar

BB Mounting Screw x 2

Wire Connector

Outlet Box Screw x 2

**IMPORTANT:** This CONVERTIBLE fixture can be mounted as pendant light or semi-flush light. **DO NOT CUT SUPPLY WIRES** if you intend to use it as pendant light.