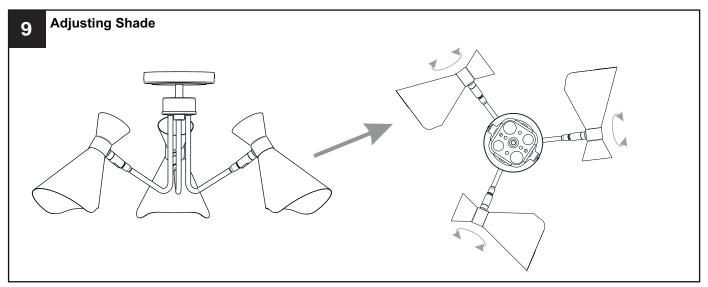

icals and abrasives to clean fixture as they may damage the finish.

If you need further assistance call Quoizel Customer Care at 1-800-645-3184 (9:00am - 5:00pm EST), or visit us on-line at www.quoizel.com.

#### **PACKAGE CONTENTS**









E [pre-assembled to Fixture Body] x 3



F Shade x 3



G Socket Collar [pre-assembled to Fixture Body] x 3

### **MOUNTING HARDWARE**









AA Crossbar

BB Mounting Screw x 2

Wire Connector

Outlet Box Screw x 2

**IMPORTANT:** This CONVERTIBLE fixture can be mounted as pendant light or semi-flush light. **DO NOT CUT SUPPLY WIRES** if you intend to use it as pendant light.

## **OPTION 1: SEMI-FLUSH - ADN1726MBK**

\* Set aside (2) 6"L Rods and (2) 12"L Rods, swivel since they are not required for the semi-flush installation.





















Your installation is now complete! Restore electricity and save this sheet for future reference.

# **INSTALLATION**

# **OPTION 2: PENDANT - ADN5026MBK**



















Your installation is now complete! Restore electricity and save this sheet for future reference.



Your installation is now complete! Restore electricity and save this sheet for future reference.