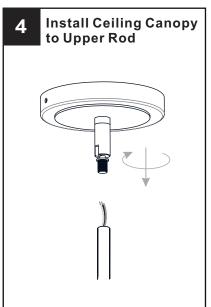

T), or visit us on-line at www.quoizel.com.

#### **PACKAGE CONTENTS**









E [pre-assembled to Fixture Body] x 3



F Shade x 3



G Socket Collar [pre-assembled to Fixture Body] x 3

### **MOUNTING HARDWARE**









AA Crossbar

BB Mounting Screw x 2

Wire Connector

Outlet Box Screw x 2

**IMPORTANT:** This CONVERTIBLE fixture can be mounted as pendant light or semi-flush light. **DO NOT CUT SUPPLY WIRES** if you intend to use it as pendant light.

## **OPTION 1: SEMI-FLUSH - ADN1726MBK**

\* Set aside (2) 6"L Rods and (2) 12"L Rods, swivel since they are not required for the semi-flush installation.





















Your installation is now complete! Restore electricity and save this sheet for future reference.

# **INSTALLATION**

# **OPTION 2: PENDANT - ADN5026MBK**



















Your installation is now complete! Restore electricity and save this sheet for future reference.



Your installation is now complete! Restore electricity and save this sheet for future reference.