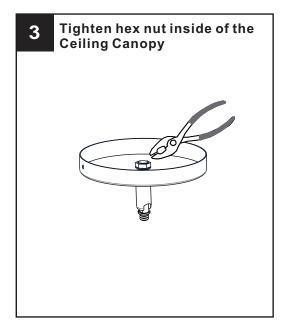

EST), or visit us on-line at www.quoizel.com.

#### **PACKAGE CONTENTS**









E [pre-assembled to Fixture Body] x 3



F Shade x 3



G Socket Collar [pre-assembled to Fixture Body] x 3

### **MOUNTING HARDWARE**









AA Crossbar

BB Mounting Screw x 2

Wire Connector

Outlet Box Screw x 2

**IMPORTANT:** This CONVERTIBLE fixture can be mounted as pendant light or semi-flush light. **DO NOT CUT SUPPLY WIRES** if you intend to use it as pendant light.

## **OPTION 1: SEMI-FLUSH - ADN1726MBK**

\* Set aside (2) 6"L Rods and (2) 12"L Rods, swivel since they are not required for the semi-flush installation.





















Your installation is now complete! Restore electricity and save this sheet for future reference.

# **INSTALLATION**

# **OPTION 2: PENDANT - ADN5026MBK**



















Your installation is now complete! Restore electricity and save this sheet for future reference.



Your installation is now complete! Restore electricity and save this sheet for future reference.