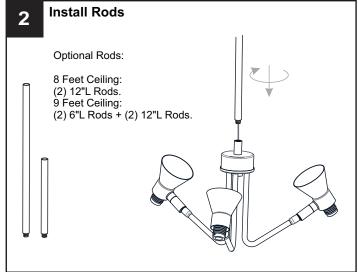

# **INSTALLATION**

## **OPTION 1: SEMI-FLUSH - ADN1726MBK**

\* Set aside (2) 6"L Rods and (2) 12"L Rods, swivel since they are not required for the semi-flush installation.

Your installation is now complete! Restore electricity and save this sheet for future reference.