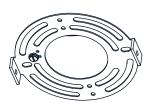

### **MOUNTING HARDWARE**

AA Crossbar

BB Mounting Screw x 2

Wire Connector

Outlet Box Screw x 2

**IMPORTANT:** This CONVERTIBLE fixture can be mounted as pendant light or semi-flush light. **DO NOT CUT SUPPLY WIRES** if you intend to use it as pendant light.