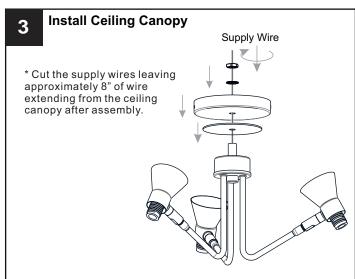

### **MOUNTING HARDWARE**

AA Crossbar

BB Mounting Screw x 2

Wire Connector

Outlet Box Screw x 2

**IMPORTANT:** This CONVERTIBLE fixture can be mounted as pendant light or semi-flush light. **DO NOT CUT SUPPLY WIRES** if you intend to use it as pendant light.

# **OPTION 2: PENDANT - ADN5026MBK**

Your installation is now complete! Restore electricity and save this sheet for future reference.

Your installation is now complete! Restore electricity and save this sheet for future reference.