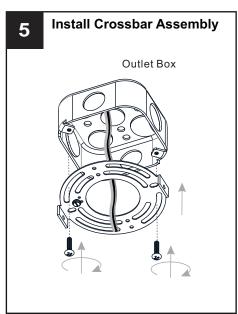

### **MOUNTING HARDWARE**

AA Crossbar

BB Mounting Screw x 2

Wire Connector

Outlet Box Screw x 2

**IMPORTANT:** This CONVERTIBLE fixture can be mounted as pendant light or semi-flush light. **DO NOT CUT SUPPLY WIRES** if you intend to use it as pendant light.