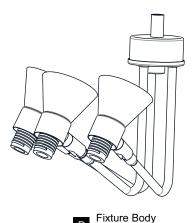

#### **PACKAGE CONTENTS**

E [pre-assembled to Fixture Body] x 3

F Shade x 3

G Socket Collar [pre-assembled to Fixture Body] x 3