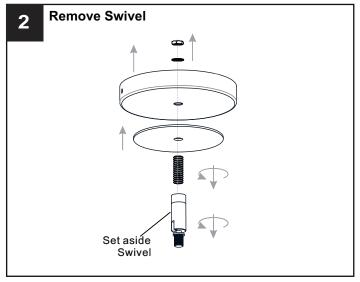

## **OPTION 1: SEMI-FLUSH - ADN1726MBK**

\* Set aside (2) 6"L Rods and (2) 12"L Rods, swivel since they are not required for the semi-flush installation.

Your installation is now complete! Restore electricity and save this sheet for future reference.