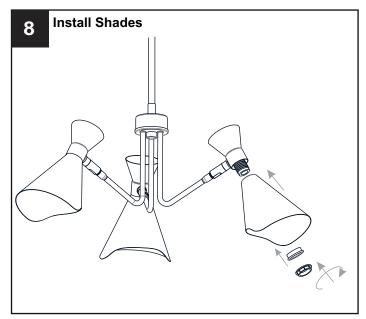

#### **PACKAGE CONTENTS**

E [pre-assembled to Fixture Body] x 3

F Shade x 3

G Socket Collar [pre-assembled to Fixture Body] x 3