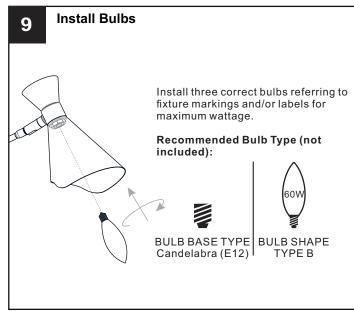

#### WARNING

- RISK OF ELECTRIC SHOCK Before beginning installation, turn off electricity at the circuit breaker box or the main fuse box.
- RISK OF FIRE Use bulbs specified by the markings and/or labels on the fixture.