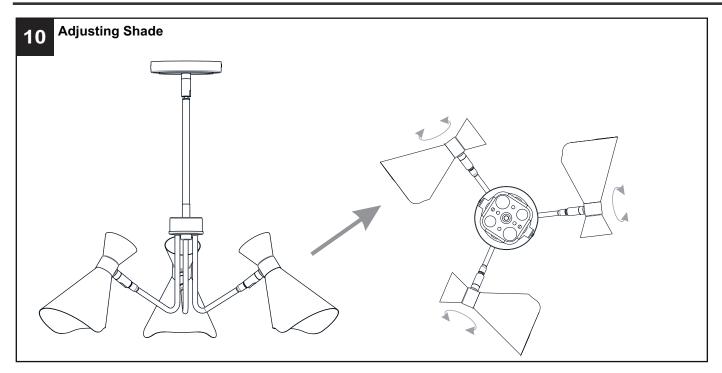

dy] x 3



F Shade x 3



G Socket Collar [pre-assembled to Fixture Body] x 3

### **MOUNTING HARDWARE**









AA Crossbar

BB Mounting Screw x 2

Wire Connector

Outlet Box Screw x 2

**IMPORTANT:** This CONVERTIBLE fixture can be mounted as pendant light or semi-flush light. **DO NOT CUT SUPPLY WIRES** if you intend to use it as pendant light.

## **OPTION 1: SEMI-FLUSH - ADN1726MBK**

\* Set aside (2) 6"L Rods and (2) 12"L Rods, swivel since they are not required for the semi-flush installation.





















Your installation is now complete! Restore electricity and save this sheet for future reference.

# **INSTALLATION**

# **OPTION 2: PENDANT - ADN5026MBK**



















Your installation is now complete! Restore electricity and save this sheet for future reference.



Your installation is now complete! Restore electricity and save this sheet for future reference.