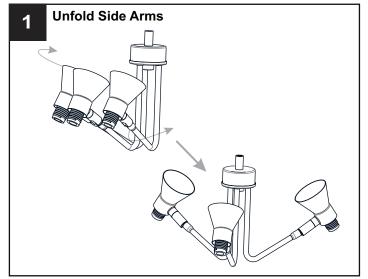

0pm EST), or visit us on-line at www.quoizel.com.

#### **PACKAGE CONTENTS**









E [pre-assembled to Fixture Body] x 3



F Shade x 3



G Socket Collar [pre-assembled to Fixture Body] x 3

### **MOUNTING HARDWARE**









AA Crossbar

BB Mounting Screw x 2

Wire Connector

Outlet Box Screw x 2

**IMPORTANT:** This CONVERTIBLE fixture can be mounted as pendant light or semi-flush light. **DO NOT CUT SUPPLY WIRES** if you intend to use it as pendant light.

## **OPTION 1: SEMI-FLUSH - ADN1726MBK**

\* Set aside (2) 6"L Rods and (2) 12"L Rods, swivel since they are not required for the semi-flush installation.





















Your installation is now complete! Restore electricity and save this sheet for future reference.

# **INSTALLATION**

# **OPTION 2: PENDANT - ADN5026MBK**



















Your installation is now complete! Restore electricity and save this sheet for future reference.



Your installation is now complete! Restore electricity and save this sheet for future reference.