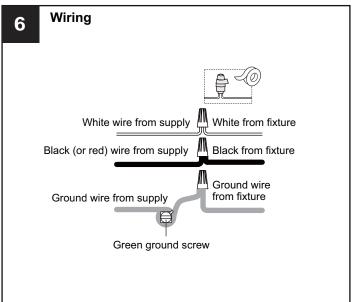

#### WARNING

- RISK OF ELECTRIC SHOCK Before beginning installation, turn off electricity at the circuit breaker box or the main fuse box.
- RISK OF FIRE Use bulbs specified by the markings and/or labels on the fixture.

#### **CAUTION**

- · For your safety, read instructions completely before beginning installation.
- If in doubt about electrical installation, consult a licensed electrician.
- Turn off electricity to fixture before replacing the bulb(s).