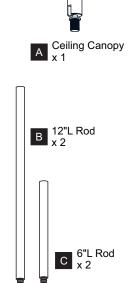

#### **PACKAGE CONTENTS**

E [pre-assembled to Fixture Body] x 3

F Shade x 3

G Socket Collar [pre-assembled to Fixture Body] x 3

## **OPTION 1: SEMI-FLUSH - ADN1726MBK**

\* Set aside (2) 6"L Rods and (2) 12"L Rods, swivel since they are not required for the semi-flush installation.

Your installation is now complete! Restore electricity and save this sheet for future reference.