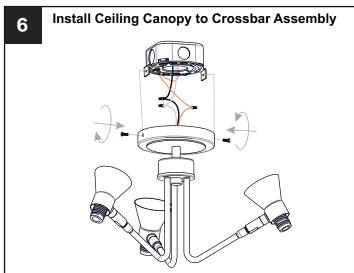

### **MOUNTING HARDWARE**

AA Crossbar

BB Mounting Screw x 2

Wire Connector

Outlet Box Screw x 2

**IMPORTANT:** This CONVERTIBLE fixture can be mounted as pendant light or semi-flush light. **DO NOT CUT SUPPLY WIRES** if you intend to use it as pendant light.