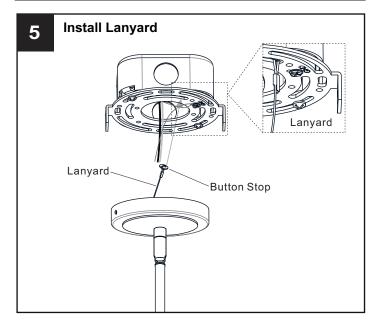

the main fuse box.
- RISK OF FIRE Use bulbs specified by the markings and/or labels on the fixture.

#### **CAUTION**

- · For your safety, read instructions completely before beginning installation.
- If in doubt about electrical installation, consult a licensed electrician.
- Turn off electricity to fixture before replacing the bulb(s).

#### **TOOLS REQUIRED**











# **CARE AND MAINTENANCE**

• Wipe clean using soft, dry cloth or static duster. Always avoid using harsh chemicals and abrasives to clean fixture as they may damage the finish.

If you need further assistance call Quoizel Customer Care at 1-800-645-3184 (9:00am - 5:00pm EST), or visit us on-line at www.quoizel.com.

# **PACKAGE CONTENTS**



## **MOUNTING HARDWARE**



x 1













DD Outlet Box Screw x 2





















Your installation is now complete! Restore electricity and save this sheet for future reference.