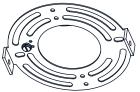

## **MOUNTING HARDWARE**

x 1

DD Outlet Box Screw x 2

Your installation is now complete! Restore electricity and save this sheet for future reference.