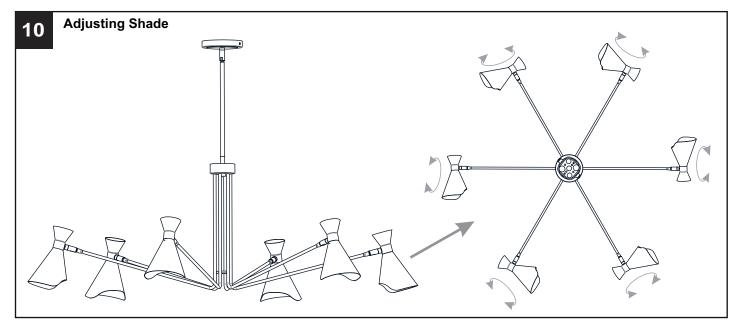

## **MOUNTING HARDWARE**

x 1

DD Outlet Box Screw x 2

Your installation is now complete! Restore electricity and save this sheet for future reference.