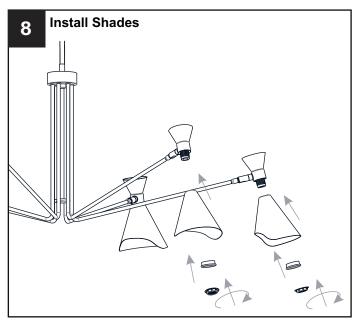

in fuse box.
- RISK OF FIRE Use bulbs specified by the markings and/or labels on the fixture.

#### **CAUTION**

- · For your safety, read instructions completely before beginning installation.
- If in doubt about electrical installation, consult a licensed electrician.
- Turn off electricity to fixture before replacing the bulb(s).

#### **TOOLS REQUIRED**











# **CARE AND MAINTENANCE**

• Wipe clean using soft, dry cloth or static duster. Always avoid using harsh chemicals and abrasives to clean fixture as they may damage the finish.

If you need further assistance call Quoizel Customer Care at 1-800-645-3184 (9:00am - 5:00pm EST), or visit us on-line at www.quoizel.com.

# **PACKAGE CONTENTS**



## **MOUNTING HARDWARE**



x 1













DD Outlet Box Screw x 2





















Your installation is now complete! Restore electricity and save this sheet for future reference.