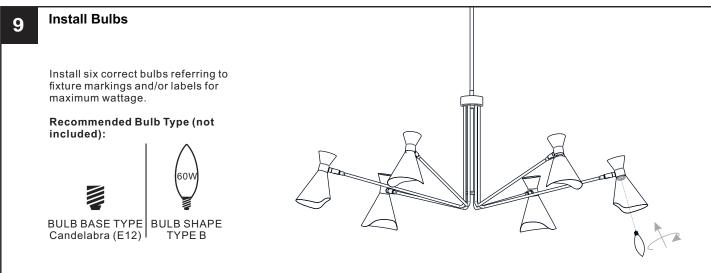

### WARNING

- RISK OF ELECTRIC SHOCK Before beginning installation, turn off electricity at the circuit breaker box or the main fuse box.
- RISK OF FIRE Use bulbs specified by the markings and/or labels on the fixture.

#### **CAUTION**

- · For your safety, read instructions completely before beginning installation.
- If in doubt about electrical installation, consult a licensed electrician.
- Turn off electricity to fixture before replacing the bulb(s).