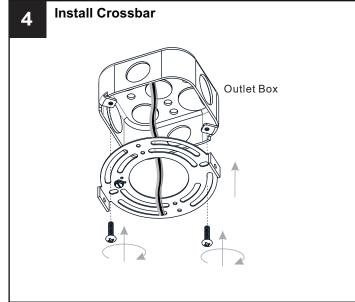

## **MOUNTING HARDWARE**

x 1

DD Outlet Box Screw x 2

Your installation is now complete! Restore electricity and save this sheet for future reference.