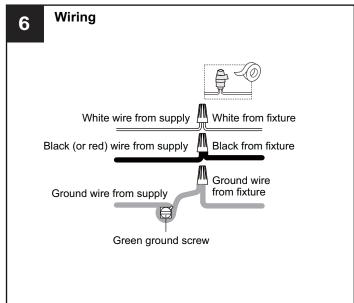

e main fuse box.
- RISK OF FIRE Use bulbs specified by the markings and/or labels on the fixture.

#### **CAUTION**

- · For your safety, read instructions completely before beginning installation.
- If in doubt about electrical installation, consult a licensed electrician.
- Turn off electricity to fixture before replacing the bulb(s).

#### **TOOLS REQUIRED**











# **CARE AND MAINTENANCE**

• Wipe clean using soft, dry cloth or static duster. Always avoid using harsh chemicals and abrasives to clean fixture as they may damage the finish.

If you need further assistance call Quoizel Customer Care at 1-800-645-3184 (9:00am - 5:00pm EST), or visit us on-line at www.quoizel.com.

# **PACKAGE CONTENTS**



## **MOUNTING HARDWARE**



x 1













DD Outlet Box Screw x 2





















Your installation is now complete! Restore electricity and save this sheet for future reference.