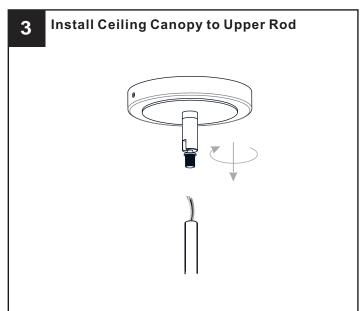

or the main fuse box.
- RISK OF FIRE Use bulbs specified by the markings and/or labels on the fixture.

#### **CAUTION**

- · For your safety, read instructions completely before beginning installation.
- If in doubt about electrical installation, consult a licensed electrician.
- Turn off electricity to fixture before replacing the bulb(s).

#### **TOOLS REQUIRED**











# **CARE AND MAINTENANCE**

• Wipe clean using soft, dry cloth or static duster. Always avoid using harsh chemicals and abrasives to clean fixture as they may damage the finish.

If you need further assistance call Quoizel Customer Care at 1-800-645-3184 (9:00am - 5:00pm EST), or visit us on-line at www.quoizel.com.

# **PACKAGE CONTENTS**



## **MOUNTING HARDWARE**



x 1













DD Outlet Box Screw x 2





















Your installation is now complete! Restore electricity and save this sheet for future reference.