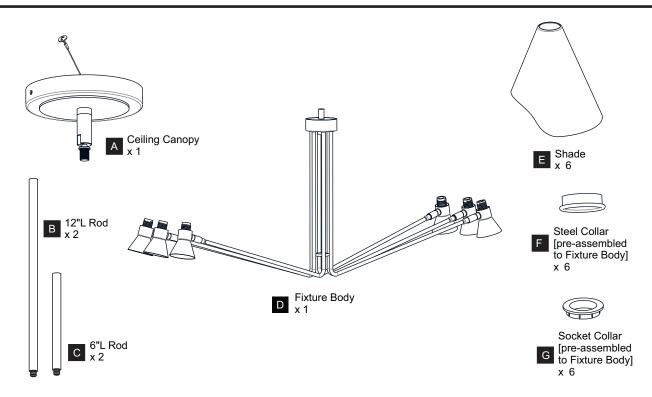

fore beginning installation, turn off electricity at the circuit breaker box or the main fuse box.
- RISK OF FIRE Use bulbs specified by the markings and/or labels on the fixture.

#### **CAUTION**

- · For your safety, read instructions completely before beginning installation.
- If in doubt about electrical installation, consult a licensed electrician.
- Turn off electricity to fixture before replacing the bulb(s).

#### **TOOLS REQUIRED**











# **CARE AND MAINTENANCE**

• Wipe clean using soft, dry cloth or static duster. Always avoid using harsh chemicals and abrasives to clean fixture as they may damage the finish.

If you need further assistance call Quoizel Customer Care at 1-800-645-3184 (9:00am - 5:00pm EST), or visit us on-line at www.quoizel.com.

# **PACKAGE CONTENTS**



## **MOUNTING HARDWARE**



x 1













DD Outlet Box Screw x 2





















Your installation is now complete! Restore electricity and save this sheet for future reference.