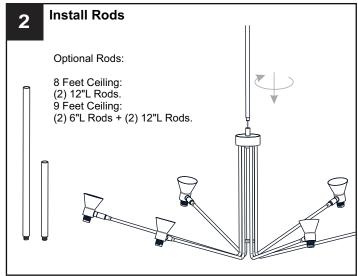

ox or the main fuse box.
- RISK OF FIRE Use bulbs specified by the markings and/or labels on the fixture.

#### **CAUTION**

- · For your safety, read instructions completely before beginning installation.
- If in doubt about electrical installation, consult a licensed electrician.
- Turn off electricity to fixture before replacing the bulb(s).

#### **TOOLS REQUIRED**











# **CARE AND MAINTENANCE**

• Wipe clean using soft, dry cloth or static duster. Always avoid using harsh chemicals and abrasives to clean fixture as they may damage the finish.

If you need further assistance call Quoizel Customer Care at 1-800-645-3184 (9:00am - 5:00pm EST), or visit us on-line at www.quoizel.com.

# **PACKAGE CONTENTS**



## **MOUNTING HARDWARE**



x 1













DD Outlet Box Screw x 2





















Your installation is now complete! Restore electricity and save this sheet for future reference.