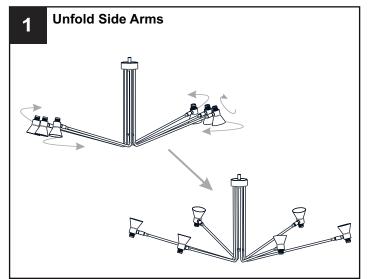

box or the main fuse box.
- RISK OF FIRE Use bulbs specified by the markings and/or labels on the fixture.

#### **CAUTION**

- · For your safety, read instructions completely before beginning installation.
- If in doubt about electrical installation, consult a licensed electrician.
- Turn off electricity to fixture before replacing the bulb(s).

#### **TOOLS REQUIRED**











# **CARE AND MAINTENANCE**

• Wipe clean using soft, dry cloth or static duster. Always avoid using harsh chemicals and abrasives to clean fixture as they may damage the finish.

If you need further assistance call Quoizel Customer Care at 1-800-645-3184 (9:00am - 5:00pm EST), or visit us on-line at www.quoizel.com.

# **PACKAGE CONTENTS**



## **MOUNTING HARDWARE**



x 1













DD Outlet Box Screw x 2





















Your installation is now complete! Restore electricity and save this sheet for future reference.