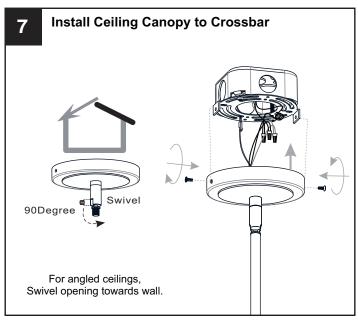

main fuse box.
- RISK OF FIRE Use bulbs specified by the markings and/or labels on the fixture.

#### **CAUTION**

- · For your safety, read instructions completely before beginning installation.
- If in doubt about electrical installation, consult a licensed electrician.
- Turn off electricity to fixture before replacing the bulb(s).

#### **TOOLS REQUIRED**











# **CARE AND MAINTENANCE**

• Wipe clean using soft, dry cloth or static duster. Always avoid using harsh chemicals and abrasives to clean fixture as they may damage the finish.

If you need further assistance call Quoizel Customer Care at 1-800-645-3184 (9:00am - 5:00pm EST), or visit us on-line at www.quoizel.com.

# **PACKAGE CONTENTS**



## **MOUNTING HARDWARE**



x 1













DD Outlet Box Screw x 2





















Your installation is now complete! Restore electricity and save this sheet for future reference.