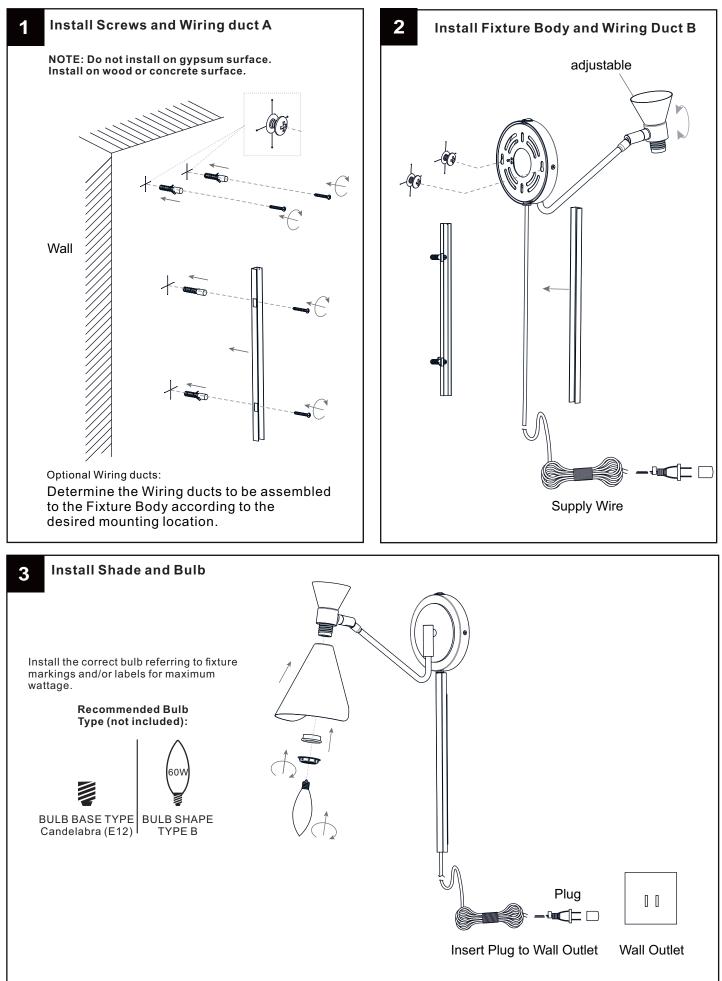

# INSTALLATION

## **Option 3 Wall Fixture**

Your installation is now complete! Restore electricity and save this sheet for future reference.