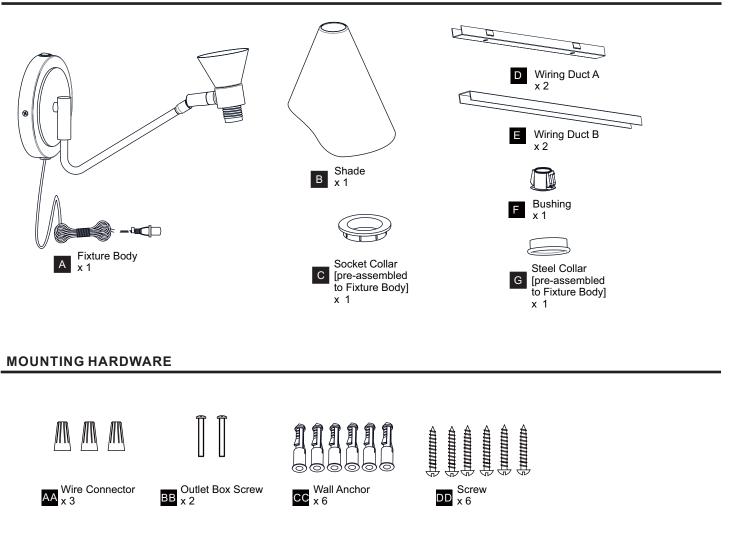

OF ELECTRIC SHOCK Before beginning installation, turn off electricity at the circuit breaker box or the main fuse box.
- RISK OF FIRE Use bulbs specified by the markings and/or labels on the fixture.
- CAUTION
- For your safety, read instructions completely before beginning installation.
- If in doubt about electrical installation, consult a licensed electrician.
- Turn off electricity to fixture before replacing the bulb(s).

#### TOOLS REQUIRED



#### **CARE AND MAINTENANCE**

• Wipe clean using soft, dry cloth or static duster. Always avoid using harsh chemicals and abrasives to clean fixture as they may damage the finish.

If you need further assistance call Quoizel Customer Care at 1-800-645-3184 (9:00am - 5:00pm EST), or visit us on-line at www.quoizel.com.

#### PACKAGE CONTENTS



## **Option 1 Portable**



# INSTALLATION

## **Option 2 Portable**



## **Option 3 Wall Fixture**



Your installation is now complete! Restore electricity and save this sheet for future reference.