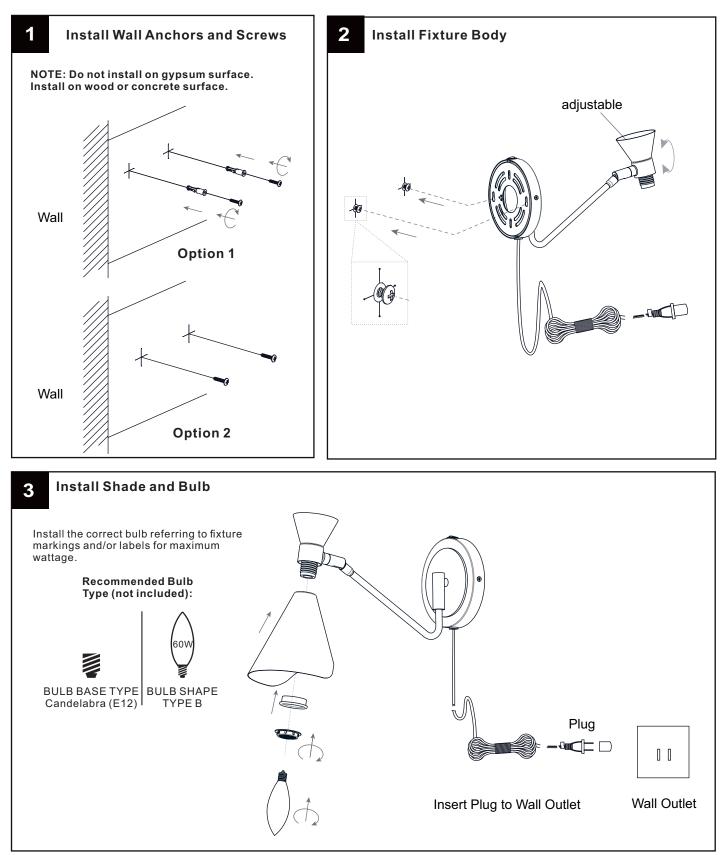

ginning installation, turn off electricity at the circuit breaker box or the main fuse box.
- RISK OF FIRE Use bulbs specified by the markings and/or labels on the fixture.
- CAUTION
- For your safety, read instructions completely before beginning installation.
- If in doubt about electrical installation, consult a licensed electrician.
- Turn off electricity to fixture before replacing the bulb(s).

#### TOOLS REQUIRED



#### **CARE AND MAINTENANCE**

• Wipe clean using soft, dry cloth or static duster. Always avoid using harsh chemicals and abrasives to clean fixture as they may damage the finish.

If you need further assistance call Quoizel Customer Care at 1-800-645-3184 (9:00am - 5:00pm EST), or visit us on-line at www.quoizel.com.

#### PACKAGE CONTENTS



## **Option 1 Portable**



# INSTALLATION

## **Option 2 Portable**



## **Option 3 Wall Fixture**



Your installation is now complete! Restore electricity and save this sheet for future reference.