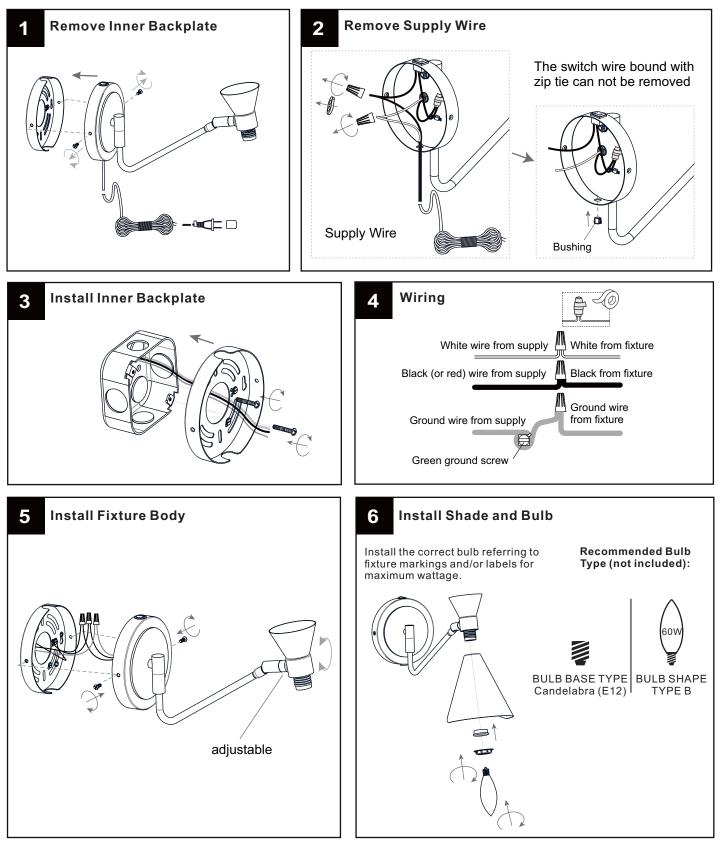

# INSTALLATION

## **Option 3 Wall Fixture**

Your installation is now complete! Restore electricity and save this sheet for future reference.