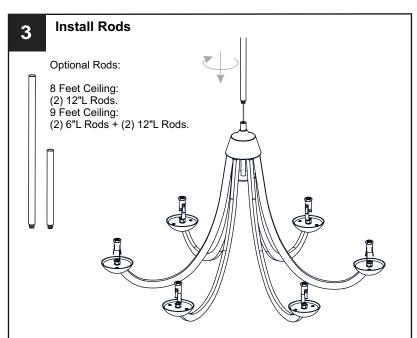

box or the main fuse box.
- RISK OF FIRE Use bulbs specified by the markings and/or labels on the fixture.

- For your safety, read instructions completely before beginning installation.
- If in doubt about electrical installation, consult a licensed electrician.
- Turn off electricity to fixture before replacing the bulb(s).

### **TOOLS REQUIRED**







# **CARE AND MAINTENANCE**

Wipe clean using soft, dry cloth or static duster. Always avoid using harsh chemicals and abrasives to clean fixture as they may damage the finish.

If you need further assistance call Quoizel Customer Care at 1-800-645-3184 (9:00am - 5:00pm EST), or visit us on-line at www.quoizel.com.

# **PACKAGE CONTENTS**



# **MOUNTING HARDWARE**









Crossbar Assembly

Wire Connector вв x 3

Outlet Box Screw

















Your installation is now complete! Restore electricity and save this sheet for future reference.