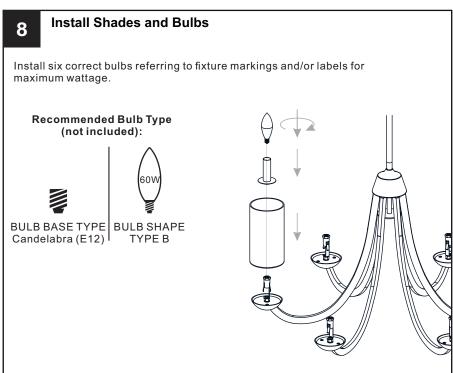

# WARNING

- RISK OF ELECTRIC SHOCK Before beginning installation, turn off electricity at the circuit breaker box or the main fuse box.
- RISK OF FIRE Use bulbs specified by the markings and/or labels on the fixture.