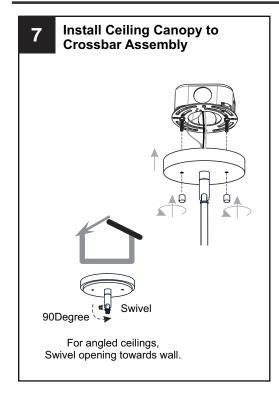

# **MOUNTING HARDWARE**

Crossbar Assembly

Wire Connector вв x 3

Outlet Box Screw

Your installation is now complete! Restore electricity and save this sheet for future reference.