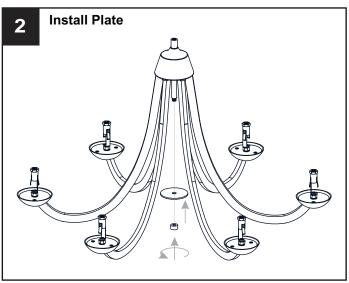

er box or the main fuse box.
- RISK OF FIRE Use bulbs specified by the markings and/or labels on the fixture.

- For your safety, read instructions completely before beginning installation.
- If in doubt about electrical installation, consult a licensed electrician.
- Turn off electricity to fixture before replacing the bulb(s).

### **TOOLS REQUIRED**







# **CARE AND MAINTENANCE**

Wipe clean using soft, dry cloth or static duster. Always avoid using harsh chemicals and abrasives to clean fixture as they may damage the finish.

If you need further assistance call Quoizel Customer Care at 1-800-645-3184 (9:00am - 5:00pm EST), or visit us on-line at www.quoizel.com.

# **PACKAGE CONTENTS**



# **MOUNTING HARDWARE**









Crossbar Assembly

Wire Connector вв x 3

Outlet Box Screw

















Your installation is now complete! Restore electricity and save this sheet for future reference.