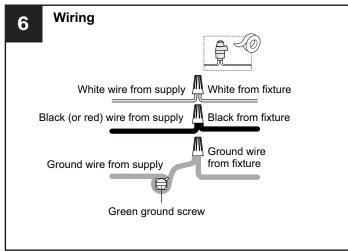

# WARNING

- RISK OF ELECTRIC SHOCK Before beginning installation, turn off electricity at the circuit breaker box or the main fuse box.
- RISK OF FIRE Use bulbs specified by the markings and/or labels on the fixture.

- For your safety, read instructions completely before beginning installation.
- If in doubt about electrical installation, consult a licensed electrician.
- Turn off electricity to fixture before replacing the bulb(s).