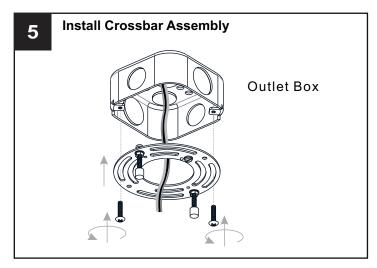

# **MOUNTING HARDWARE**

Crossbar Assembly

Wire Connector вв x 3

Outlet Box Screw

Your installation is now complete! Restore electricity and save this sheet for future reference.