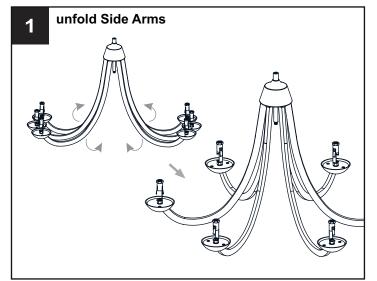

aker box or the main fuse box.
- RISK OF FIRE Use bulbs specified by the markings and/or labels on the fixture.

- For your safety, read instructions completely before beginning installation.
- If in doubt about electrical installation, consult a licensed electrician.
- Turn off electricity to fixture before replacing the bulb(s).

### **TOOLS REQUIRED**







# **CARE AND MAINTENANCE**

Wipe clean using soft, dry cloth or static duster. Always avoid using harsh chemicals and abrasives to clean fixture as they may damage the finish.

If you need further assistance call Quoizel Customer Care at 1-800-645-3184 (9:00am - 5:00pm EST), or visit us on-line at www.quoizel.com.

# **PACKAGE CONTENTS**



# **MOUNTING HARDWARE**









Crossbar Assembly

Wire Connector вв x 3

Outlet Box Screw

















Your installation is now complete! Restore electricity and save this sheet for future reference.