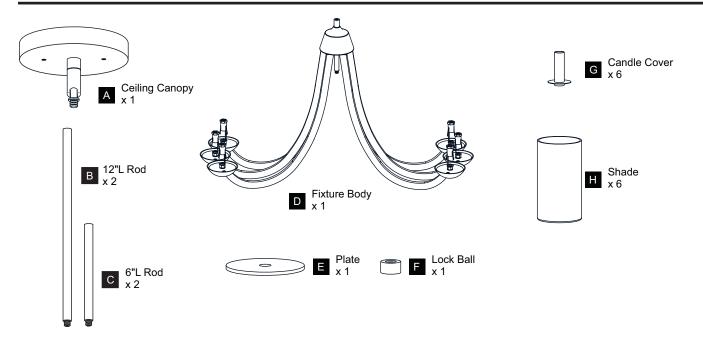

- RISK OF ELECTRIC SHOCK Before beginning installation, turn off electricity at the circuit breaker box or the main fuse box.
- RISK OF FIRE Use bulbs specified by the markings and/or labels on the fixture.

- For your safety, read instructions completely before beginning installation.
- If in doubt about electrical installation, consult a licensed electrician.
- Turn off electricity to fixture before replacing the bulb(s).

### **TOOLS REQUIRED**







# **CARE AND MAINTENANCE**

Wipe clean using soft, dry cloth or static duster. Always avoid using harsh chemicals and abrasives to clean fixture as they may damage the finish.

If you need further assistance call Quoizel Customer Care at 1-800-645-3184 (9:00am - 5:00pm EST), or visit us on-line at www.quoizel.com.

# **PACKAGE CONTENTS**



# **MOUNTING HARDWARE**









Crossbar Assembly

Wire Connector вв x 3

Outlet Box Screw

















Your installation is now complete! Restore electricity and save this sheet for future reference.