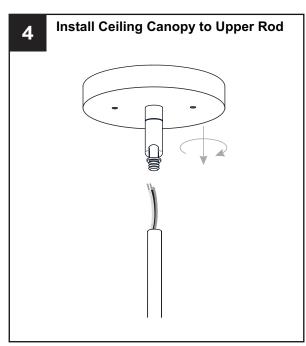

# **MOUNTING HARDWARE**

Crossbar Assembly

Wire Connector вв x 3

Outlet Box Screw

Your installation is now complete! Restore electricity and save this sheet for future reference.