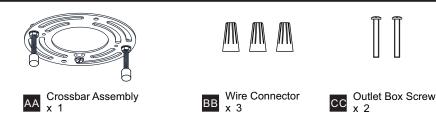

ginning installation, turn off electricity at the circuit breaker box or the main fuse box.
- RISK OF FIRE Use bulbs specified by the markings and/or labels on the fixture.
- CAUTION
- For your safety, read instructions completely before beginning installation.
- If in doubt about electrical installation, consult a licensed electrician.
- Turn off electricity to fixture before replacing the bulb(s).

#### **TOOLS REQUIRED**



### CARE AND MAINTENANCE

• Wipe clean using soft, dry cloth or static duster. Always avoid using harsh chemicals and abrasives to clean fixture as they may damage the finish.

If you need further assistance call Quoizel Customer Care at 1-800-645-3184 (9:00am - 5:00pm EST), or visit us on-line at www.quoizel.com.

### PACKAGE CONTENTS



#### **MOUNTING HARDWARE**





## INSTALLATION



Your installation is now complete! Restore electricity and save this sheet for future reference.