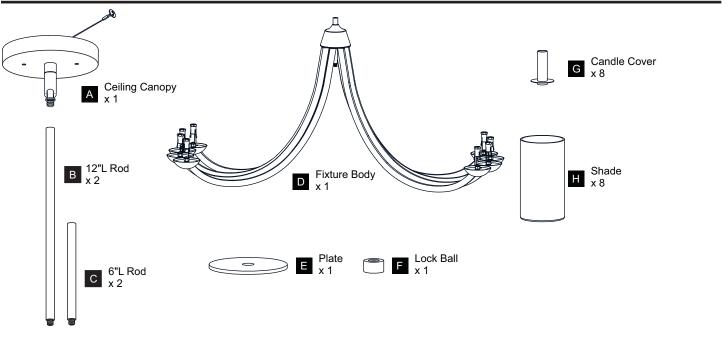

SK OF ELECTRIC SHOCK Before beginning installation, turn off electricity at the circuit breaker box or the main fuse box.
- RISK OF FIRE Use bulbs specified by the markings and/or labels on the fixture.
- CAUTION
- For your safety, read instructions completely before beginning installation.
- If in doubt about electrical installation, consult a licensed electrician.
- Turn off electricity to fixture before replacing the bulb(s).

#### **TOOLS REQUIRED**



### CARE AND MAINTENANCE

• Wipe clean using soft, dry cloth or static duster. Always avoid using harsh chemicals and abrasives to clean fixture as they may damage the finish.

If you need further assistance call Quoizel Customer Care at 1-800-645-3184 (9:00am - 5:00pm EST), or visit us on-line at www.quoizel.com.

### PACKAGE CONTENTS



#### **MOUNTING HARDWARE**





## INSTALLATION



Your installation is now complete! Restore electricity and save this sheet for future reference.