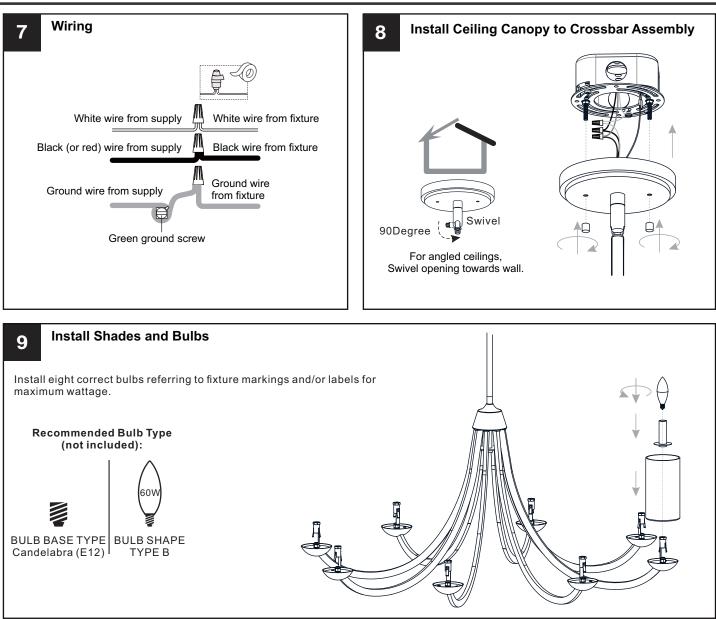

## INSTALLATION

Your installation is now complete! Restore electricity and save this sheet for future reference.