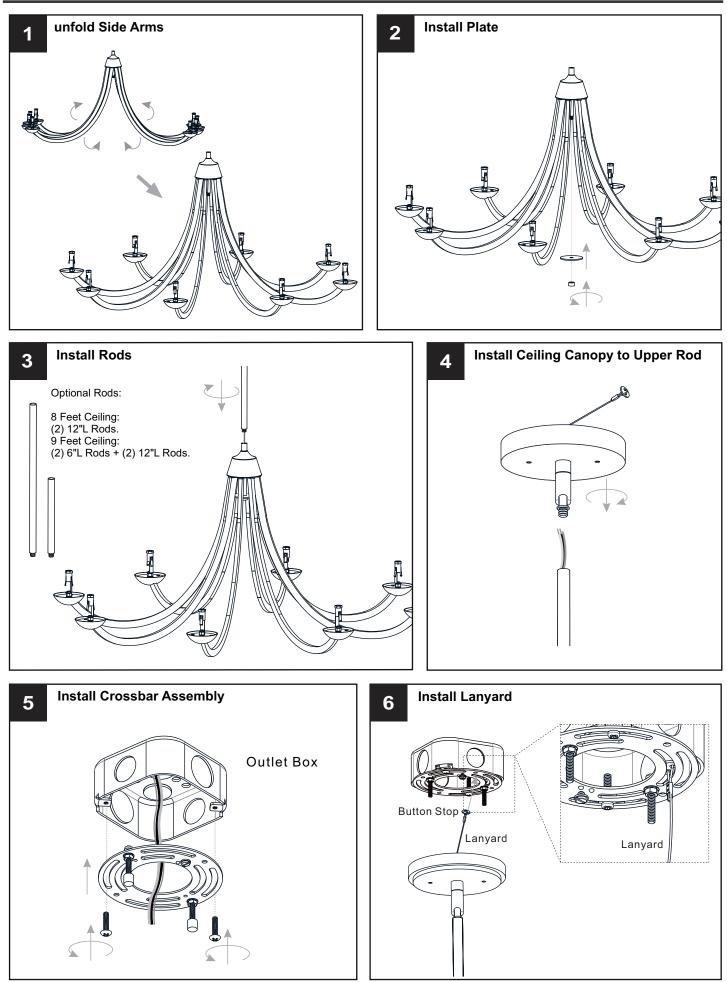

## INSTALLATION

Your installation is now complete! Restore electricity and save this sheet for future reference.