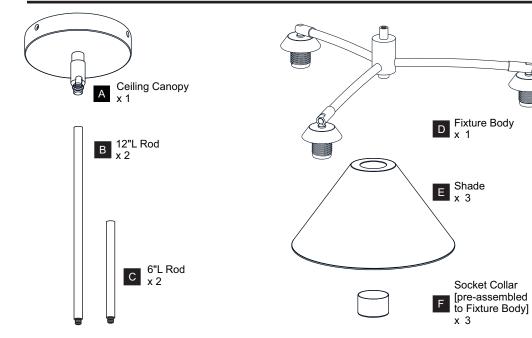

K Before beginning installation, turn off electricity at the circuit breaker box or the main fuse box.
- RISK OF FIRE Use bulbs specified by the markings and/or labels on the fixture.

#### CALITION

- For your safety, read instructions completely before beginning installation.
- If in doubt about electrical installation, consult a licensed electrician.
- Turn off electricity to fixture before replacing the bulb(s).

### **TOOLS REQUIRED**











## **CARE AND MAINTENANCE**

 Wipe clean using soft, dry cloth or static duster. Always avoid using harsh chemicals and abrasives to clean fixture as they may damage the finish.

If you need further assistance call Quoizel Customer Care at 1-800-645-3184 (9:00am - 5:00pm EST), or visit us on-line at www.quoizel.com.

### **PACKAGE CONTENTS**



### **MOUNTING HARDWARE**







BB Mounting Screw



Wire Connector



CC Outlet Box Screw













Your installation is now complete! Restore electricity and save this sheet for future reference.