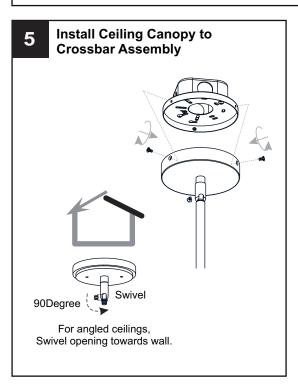

### **MOUNTING HARDWARE**

BB Mounting Screw

Wire Connector

CC Outlet Box Screw

Your installation is now complete! Restore electricity and save this sheet for future reference.