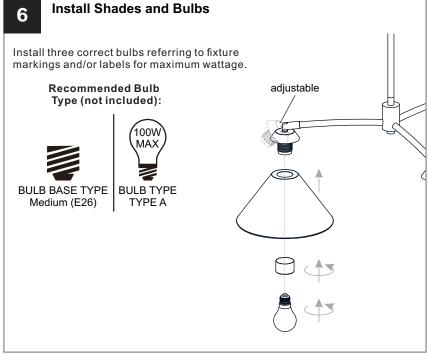

# **SAFETY INFORMATION**

Released Date: 2024-07-12

Please read and understand this entire manual before attempting to assemble, install or operate the product. **WARNING** 

- RISK OF ELECTRIC SHOCK Before beginning installation, turn off electricity at the circuit breaker box or the main fuse box.
- RISK OF FIRE Use bulbs specified by the markings and/or labels on the fixture.