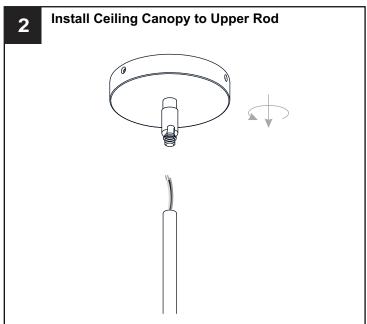

### **MOUNTING HARDWARE**

BB Mounting Screw

Wire Connector

CC Outlet Box Screw

Your installation is now complete! Restore electricity and save this sheet for future reference.