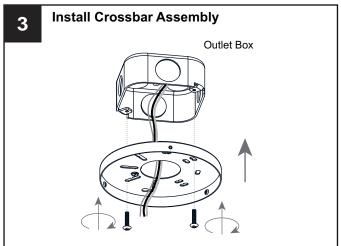

### **MOUNTING HARDWARE**

BB Mounting Screw

Wire Connector

CC Outlet Box Screw

Your installation is now complete! Restore electricity and save this sheet for future reference.