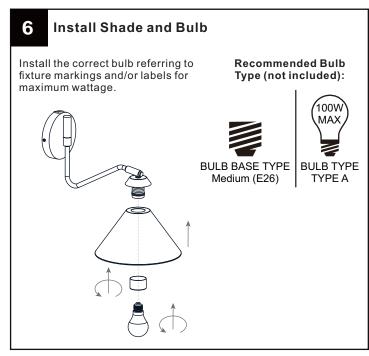

## **Option 2 Wall Fixture**

Go to step 1 - step 3 of option 1 portable to complete the rest installations.

## **Option 2 Wall Fixture**

Your installation is now complete! Restore electricity and save this sheet for future reference.