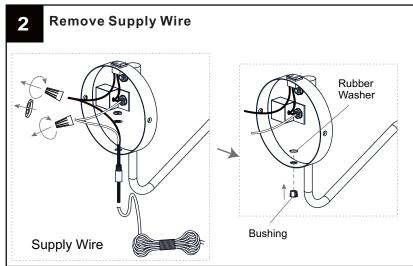

r safety, read instructions completely before beginning installation.
- If in doubt about electrical installation, consult a licensed electrician.
- Turn off electricity to fixture before replacing the bulb(s).

#### **TOOLS REQUIRED**



### **CARE AND MAINTENANCE**

 Wipe clean using soft, dry cloth or static duster. Always avoid using harsh chemicals and abrasives to clean fixture as they may damage the finish.

If you need further assistance call Quoizel Customer Care at 1-800-645-3184 (9:00am - 5:00pm EST), or visit us on-line at www.quoizel.com.

### **PACKAGE CONTENTS**



#### **MOUNTING HARDWARE**



### **Option 1 Portable**







## **Option 2 Wall Fixture**









Go to step 1 - step 3 of option 1 portable to complete the rest installations.

## **Option 2 Wall Fixture**













Your installation is now complete! Restore electricity and save this sheet for future reference.