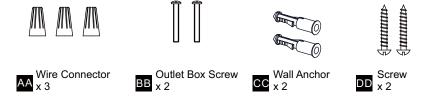

tion, turn off electricity at the circuit breaker box or the main fuse box.
- RISK OF FIRE Use bulbs specified by the markings and/or labels on the fixture.

#### **CAUTION**

- For your safety, read instructions completely before beginning installation.
- If in doubt about electrical installation, consult a licensed electrician.
- Turn off electricity to fixture before replacing the bulb(s).

#### **TOOLS REQUIRED**



### **CARE AND MAINTENANCE**

 Wipe clean using soft, dry cloth or static duster. Always avoid using harsh chemicals and abrasives to clean fixture as they may damage the finish.

If you need further assistance call Quoizel Customer Care at 1-800-645-3184 (9:00am - 5:00pm EST), or visit us on-line at www.quoizel.com.

### **PACKAGE CONTENTS**



#### **MOUNTING HARDWARE**



### **Option 1 Portable**







## **Option 2 Wall Fixture**









Go to step 1 - step 3 of option 1 portable to complete the rest installations.

## **Option 2 Wall Fixture**













Your installation is now complete! Restore electricity and save this sheet for future reference.