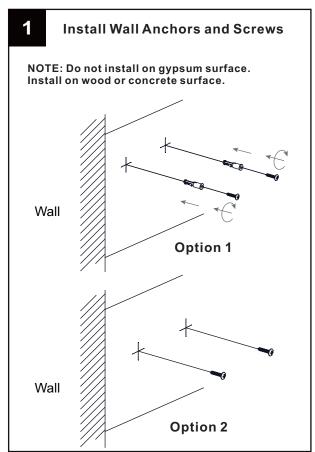

### **Option 1 Portable**

## **Option 2 Wall Fixture**

Go to step 1 - step 3 of option 1 portable to complete the rest installations.