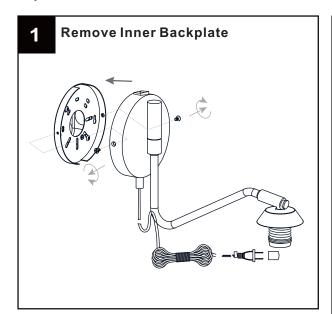

## **Option 2 Wall Fixture**

Go to step 1 - step 3 of option 1 portable to complete the rest installations.