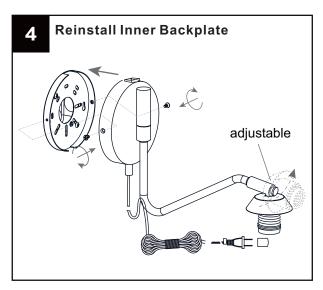

## **Option 2 Wall Fixture**

Go to step 1 - step 3 of option 1 portable to complete the rest installations.