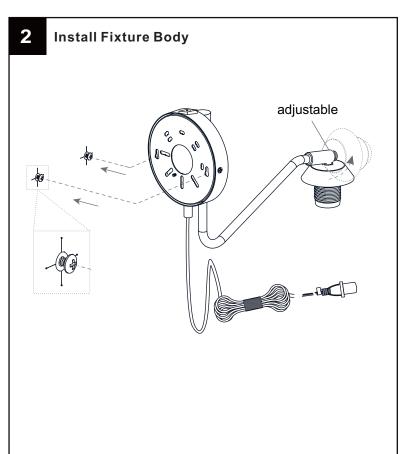

he circuit breaker box or the main fuse box.
- RISK OF FIRE Use bulbs specified by the markings and/or labels on the fixture.

#### **CAUTION**

- For your safety, read instructions completely before beginning installation.
- If in doubt about electrical installation, consult a licensed electrician.
- Turn off electricity to fixture before replacing the bulb(s).

#### **TOOLS REQUIRED**



### **CARE AND MAINTENANCE**

 Wipe clean using soft, dry cloth or static duster. Always avoid using harsh chemicals and abrasives to clean fixture as they may damage the finish.

If you need further assistance call Quoizel Customer Care at 1-800-645-3184 (9:00am - 5:00pm EST), or visit us on-line at www.quoizel.com.

### **PACKAGE CONTENTS**



#### **MOUNTING HARDWARE**



### **Option 1 Portable**







## **Option 2 Wall Fixture**









Go to step 1 - step 3 of option 1 portable to complete the rest installations.

## **Option 2 Wall Fixture**













Your installation is now complete! Restore electricity and save this sheet for future reference.