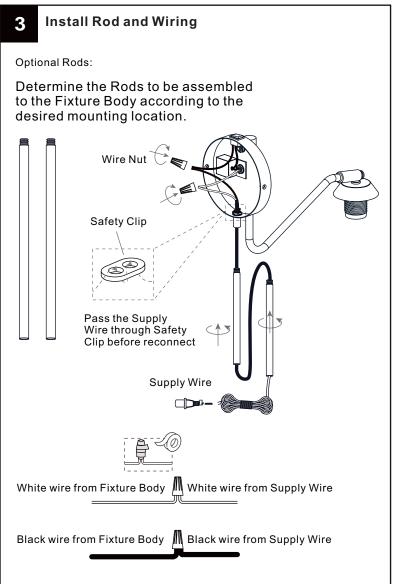

e box.
- RISK OF FIRE Use bulbs specified by the markings and/or labels on the fixture.

#### **CAUTION**

- For your safety, read instructions completely before beginning installation.
- If in doubt about electrical installation, consult a licensed electrician.
- Turn off electricity to fixture before replacing the bulb(s).

#### **TOOLS REQUIRED**



### **CARE AND MAINTENANCE**

 Wipe clean using soft, dry cloth or static duster. Always avoid using harsh chemicals and abrasives to clean fixture as they may damage the finish.

If you need further assistance call Quoizel Customer Care at 1-800-645-3184 (9:00am - 5:00pm EST), or visit us on-line at www.quoizel.com.

### **PACKAGE CONTENTS**



#### **MOUNTING HARDWARE**



### **Option 1 Portable**







## **Option 2 Wall Fixture**









Go to step 1 - step 3 of option 1 portable to complete the rest installations.

## **Option 2 Wall Fixture**













Your installation is now complete! Restore electricity and save this sheet for future reference.