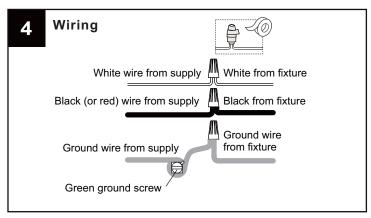

## **Option 2 Wall Fixture**

Go to step 1 - step 3 of option 1 portable to complete the rest installations.