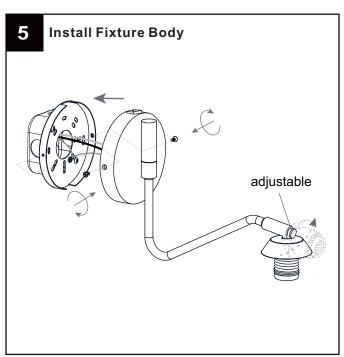

## **Option 2 Wall Fixture**

Go to step 1 - step 3 of option 1 portable to complete the rest installations.