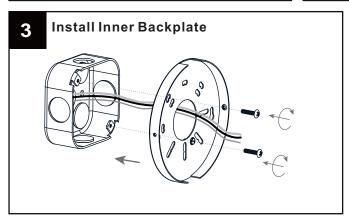

## **Option 2 Wall Fixture**

Go to step 1 - step 3 of option 1 portable to complete the rest installations.