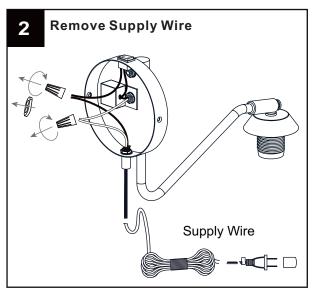

## **Option 2 Wall Fixture**

Go to step 1 - step 3 of option 1 portable to complete the rest installations.