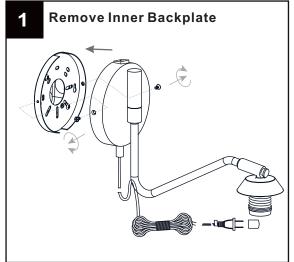

our safety, read instructions completely before beginning installation.
- If in doubt about electrical installation, consult a licensed electrician.
- Turn off electricity to fixture before replacing the bulb(s).

#### **TOOLS REQUIRED**



### **CARE AND MAINTENANCE**

 Wipe clean using soft, dry cloth or static duster. Always avoid using harsh chemicals and abrasives to clean fixture as they may damage the finish.

If you need further assistance call Quoizel Customer Care at 1-800-645-3184 (9:00am - 5:00pm EST), or visit us on-line at www.quoizel.com.

### **PACKAGE CONTENTS**



#### **MOUNTING HARDWARE**



### **Option 1 Portable**







## **Option 2 Wall Fixture**









Go to step 1 - step 3 of option 1 portable to complete the rest installations.

## **Option 2 Wall Fixture**













Your installation is now complete! Restore electricity and save this sheet for future reference.