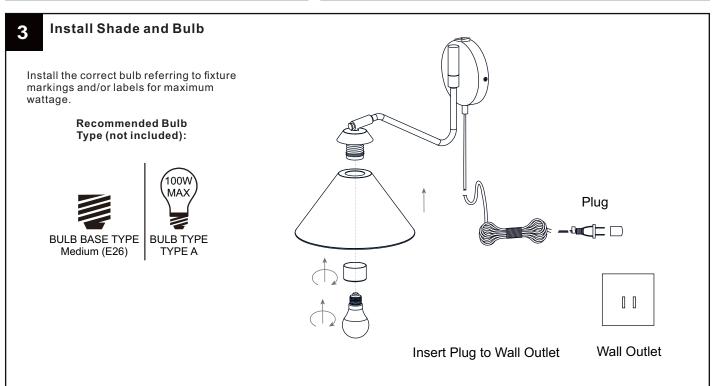

circuit breaker box or the main fuse box.
- RISK OF FIRE Use bulbs specified by the markings and/or labels on the fixture.

#### **CAUTION**

- For your safety, read instructions completely before beginning installation.
- If in doubt about electrical installation, consult a licensed electrician.
- Turn off electricity to fixture before replacing the bulb(s).

#### **TOOLS REQUIRED**



### **CARE AND MAINTENANCE**

 Wipe clean using soft, dry cloth or static duster. Always avoid using harsh chemicals and abrasives to clean fixture as they may damage the finish.

If you need further assistance call Quoizel Customer Care at 1-800-645-3184 (9:00am - 5:00pm EST), or visit us on-line at www.quoizel.com.

### **PACKAGE CONTENTS**



#### **MOUNTING HARDWARE**



### **Option 1 Portable**







## **Option 2 Wall Fixture**









Go to step 1 - step 3 of option 1 portable to complete the rest installations.

## **Option 2 Wall Fixture**













Your installation is now complete! Restore electricity and save this sheet for future reference.