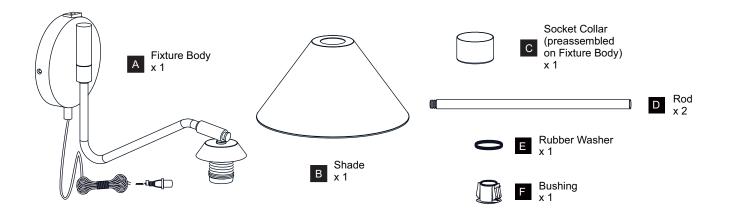

HOCK Before beginning installation, turn off electricity at the circuit breaker box or the main fuse box.
- RISK OF FIRE Use bulbs specified by the markings and/or labels on the fixture.

#### **CAUTION**

- For your safety, read instructions completely before beginning installation.
- If in doubt about electrical installation, consult a licensed electrician.
- Turn off electricity to fixture before replacing the bulb(s).

#### **TOOLS REQUIRED**



### **CARE AND MAINTENANCE**

 Wipe clean using soft, dry cloth or static duster. Always avoid using harsh chemicals and abrasives to clean fixture as they may damage the finish.

If you need further assistance call Quoizel Customer Care at 1-800-645-3184 (9:00am - 5:00pm EST), or visit us on-line at www.quoizel.com.

### **PACKAGE CONTENTS**



#### **MOUNTING HARDWARE**



### **Option 1 Portable**







## **Option 2 Wall Fixture**









Go to step 1 - step 3 of option 1 portable to complete the rest installations.

## **Option 2 Wall Fixture**













Your installation is now complete! Restore electricity and save this sheet for future reference.