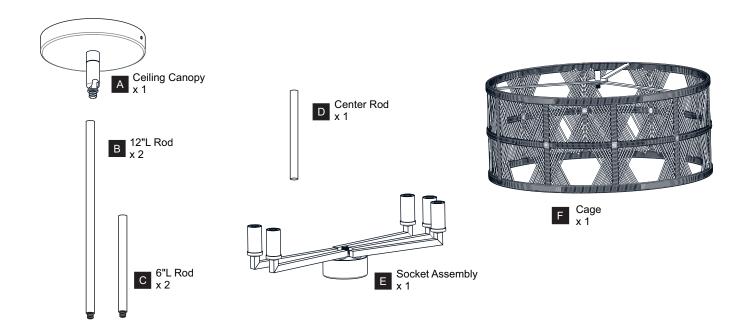

eginning installation, turn off electricity at the circuit breaker box or the main fuse box.
- RISK OF FIRE Use bulbs specified by the markings and/or labels on the fixture.

#### **CAUTION**

- · For your safety, read instructions completely before beginning installation.
- If in doubt about electrical installation, consult a licensed electrician.
- Turn off electricity to fixture before replacing the bulb(s).

#### **TOOLS REQUIRED**











#### **CARE AND MAINTENANCE**

• Wipe clean using soft, dry cloth or static duster. Always avoid using harsh chemicals and abrasives to clean fixture as they may damage the finish.

If you need further assistance call Quoizel Customer Care at 1-800-645-3184 (9:00am - 5:00pm EST), or visit us on-line at www.quoizel.com.

#### **PACKAGE CONTENTS**



## **MOUNTING HARDWARE**















Mounting Screw

**IMPORTANT:** This CONVERTIBLE fixture can be mounted as pendant light or semi-flush light. **DO NOT CUT SUPPLY WIRES** if you intend to use it as pendant light.

### **OPTION 1: SEMI-FLUSH - AXF1722AN, AXF1722MBK**

\* Set aside (2) 6"L Rods and (2) 12"L Rods, swivel since they are not required for the semi-flush installation.



















Your installation is now complete! Restore electricity and save this sheet for future reference.

### **INSTALLATION**

### **OPTION 2: PENDANT - AXF2822AN, AXF2822MBK**



















Your installation is now complete! Restore electricity and save this sheet for future reference.