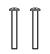

#### **PACKAGE CONTENTS**

### **OPTION 1: SEMI-FLUSH - AXF1722AN, AXF1722MBK**

\* Set aside (2) 6"L Rods and (2) 12"L Rods, swivel since they are not required for the semi-flush installation.

Your installation is now complete! Restore electricity and save this sheet for future reference.