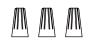

electricity at the circuit breaker box or the main fuse box.
- RISK OF FIRE Use bulbs specified by the markings and/or labels on the fixture.

#### **CAUTION**

- · For your safety, read instructions completely before beginning installation.
- If in doubt about electrical installation, consult a licensed electrician.
- Turn off electricity to fixture before replacing the bulb(s).

#### **TOOLS REQUIRED**











#### **CARE AND MAINTENANCE**

• Wipe clean using soft, dry cloth or static duster. Always avoid using harsh chemicals and abrasives to clean fixture as they may damage the finish.

If you need further assistance call Quoizel Customer Care at 1-800-645-3184 (9:00am - 5:00pm EST), or visit us on-line at www.quoizel.com.

#### **PACKAGE CONTENTS**



## **MOUNTING HARDWARE**















Mounting Screw

**IMPORTANT:** This CONVERTIBLE fixture can be mounted as pendant light or semi-flush light. **DO NOT CUT SUPPLY WIRES** if you intend to use it as pendant light.

### **OPTION 1: SEMI-FLUSH - AXF1722AN, AXF1722MBK**

\* Set aside (2) 6"L Rods and (2) 12"L Rods, swivel since they are not required for the semi-flush installation.



















Your installation is now complete! Restore electricity and save this sheet for future reference.

### **INSTALLATION**

### **OPTION 2: PENDANT - AXF2822AN, AXF2822MBK**



















Your installation is now complete! Restore electricity and save this sheet for future reference.