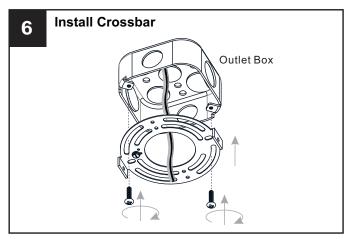

ean fixture as they may damage the finish.

If you need further assistance call Quoizel Customer Care at 1-800-645-3184 (9:00am - 5:00pm EST), or visit us on-line at www.quoizel.com.

#### **PACKAGE CONTENTS**



## **MOUNTING HARDWARE**















Mounting Screw

**IMPORTANT:** This CONVERTIBLE fixture can be mounted as pendant light or semi-flush light. **DO NOT CUT SUPPLY WIRES** if you intend to use it as pendant light.

### **OPTION 1: SEMI-FLUSH - AXF1722AN, AXF1722MBK**

\* Set aside (2) 6"L Rods and (2) 12"L Rods, swivel since they are not required for the semi-flush installation.



















Your installation is now complete! Restore electricity and save this sheet for future reference.

### **INSTALLATION**

### **OPTION 2: PENDANT - AXF2822AN, AXF2822MBK**



















Your installation is now complete! Restore electricity and save this sheet for future reference.