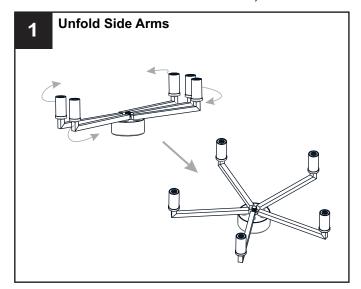

ives to clean fixture as they may damage the finish.

If you need further assistance call Quoizel Customer Care at 1-800-645-3184 (9:00am - 5:00pm EST), or visit us on-line at www.quoizel.com.

#### **PACKAGE CONTENTS**



## **MOUNTING HARDWARE**















Mounting Screw

**IMPORTANT:** This CONVERTIBLE fixture can be mounted as pendant light or semi-flush light. **DO NOT CUT SUPPLY WIRES** if you intend to use it as pendant light.

### **OPTION 1: SEMI-FLUSH - AXF1722AN, AXF1722MBK**

\* Set aside (2) 6"L Rods and (2) 12"L Rods, swivel since they are not required for the semi-flush installation.



















Your installation is now complete! Restore electricity and save this sheet for future reference.

### **INSTALLATION**

### **OPTION 2: PENDANT - AXF2822AN, AXF2822MBK**



















Your installation is now complete! Restore electricity and save this sheet for future reference.