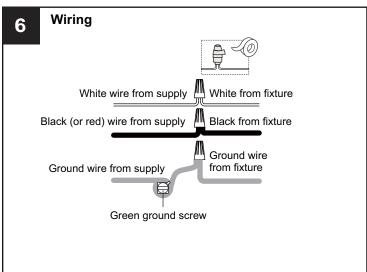

the bulb(s).

#### **TOOLS REQUIRED**











#### **CARE AND MAINTENANCE**

• Wipe clean using soft, dry cloth or static duster. Always avoid using harsh chemicals and abrasives to clean fixture as they may damage the finish.

If you need further assistance call Quoizel Customer Care at 1-800-645-3184 (9:00am - 5:00pm EST), or visit us on-line at www.quoizel.com.

#### **PACKAGE CONTENTS**



## **MOUNTING HARDWARE**















Mounting Screw

**IMPORTANT:** This CONVERTIBLE fixture can be mounted as pendant light or semi-flush light. **DO NOT CUT SUPPLY WIRES** if you intend to use it as pendant light.

### **OPTION 1: SEMI-FLUSH - AXF1722AN, AXF1722MBK**

\* Set aside (2) 6"L Rods and (2) 12"L Rods, swivel since they are not required for the semi-flush installation.



















Your installation is now complete! Restore electricity and save this sheet for future reference.

### **INSTALLATION**

### **OPTION 2: PENDANT - AXF2822AN, AXF2822MBK**



















Your installation is now complete! Restore electricity and save this sheet for future reference.