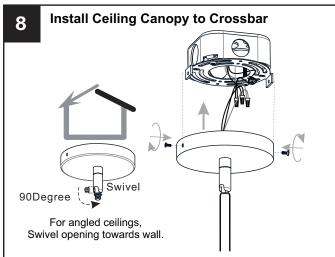

fixture as they may damage the finish.

If you need further assistance call Quoizel Customer Care at 1-800-645-3184 (9:00am - 5:00pm EST), or visit us on-line at www.quoizel.com.

#### **PACKAGE CONTENTS**



## **MOUNTING HARDWARE**















Mounting Screw

**IMPORTANT:** This CONVERTIBLE fixture can be mounted as pendant light or semi-flush light. **DO NOT CUT SUPPLY WIRES** if you intend to use it as pendant light.

### **OPTION 1: SEMI-FLUSH - AXF1722AN, AXF1722MBK**

\* Set aside (2) 6"L Rods and (2) 12"L Rods, swivel since they are not required for the semi-flush installation.



















Your installation is now complete! Restore electricity and save this sheet for future reference.

### **INSTALLATION**

### **OPTION 2: PENDANT - AXF2822AN, AXF2822MBK**



















Your installation is now complete! Restore electricity and save this sheet for future reference.