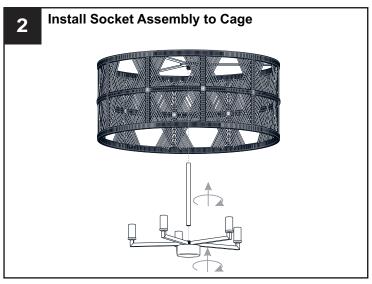

placing the bulb(s).

#### **TOOLS REQUIRED**











#### **CARE AND MAINTENANCE**

• Wipe clean using soft, dry cloth or static duster. Always avoid using harsh chemicals and abrasives to clean fixture as they may damage the finish.

If you need further assistance call Quoizel Customer Care at 1-800-645-3184 (9:00am - 5:00pm EST), or visit us on-line at www.quoizel.com.

#### **PACKAGE CONTENTS**



## **MOUNTING HARDWARE**















Mounting Screw

**IMPORTANT:** This CONVERTIBLE fixture can be mounted as pendant light or semi-flush light. **DO NOT CUT SUPPLY WIRES** if you intend to use it as pendant light.

### **OPTION 1: SEMI-FLUSH - AXF1722AN, AXF1722MBK**

\* Set aside (2) 6"L Rods and (2) 12"L Rods, swivel since they are not required for the semi-flush installation.



















Your installation is now complete! Restore electricity and save this sheet for future reference.

### **INSTALLATION**

### **OPTION 2: PENDANT - AXF2822AN, AXF2822MBK**



















Your installation is now complete! Restore electricity and save this sheet for future reference.