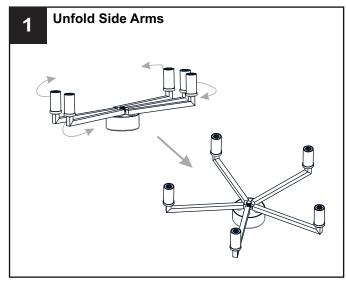

replacing the bulb(s).

#### **TOOLS REQUIRED**











#### **CARE AND MAINTENANCE**

• Wipe clean using soft, dry cloth or static duster. Always avoid using harsh chemicals and abrasives to clean fixture as they may damage the finish.

If you need further assistance call Quoizel Customer Care at 1-800-645-3184 (9:00am - 5:00pm EST), or visit us on-line at www.quoizel.com.

#### **PACKAGE CONTENTS**



## **MOUNTING HARDWARE**















Mounting Screw

**IMPORTANT:** This CONVERTIBLE fixture can be mounted as pendant light or semi-flush light. **DO NOT CUT SUPPLY WIRES** if you intend to use it as pendant light.

### **OPTION 1: SEMI-FLUSH - AXF1722AN, AXF1722MBK**

\* Set aside (2) 6"L Rods and (2) 12"L Rods, swivel since they are not required for the semi-flush installation.



















Your installation is now complete! Restore electricity and save this sheet for future reference.

### **INSTALLATION**

### **OPTION 2: PENDANT - AXF2822AN, AXF2822MBK**



















Your installation is now complete! Restore electricity and save this sheet for future reference.