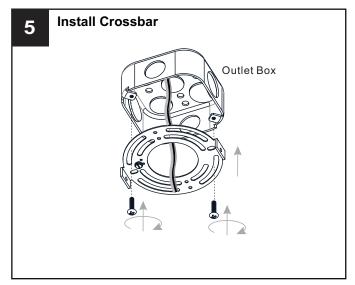

g the bulb(s).

#### **TOOLS REQUIRED**











#### **CARE AND MAINTENANCE**

• Wipe clean using soft, dry cloth or static duster. Always avoid using harsh chemicals and abrasives to clean fixture as they may damage the finish.

If you need further assistance call Quoizel Customer Care at 1-800-645-3184 (9:00am - 5:00pm EST), or visit us on-line at www.quoizel.com.

#### **PACKAGE CONTENTS**



## **MOUNTING HARDWARE**















Mounting Screw

**IMPORTANT:** This CONVERTIBLE fixture can be mounted as pendant light or semi-flush light. **DO NOT CUT SUPPLY WIRES** if you intend to use it as pendant light.

### **OPTION 1: SEMI-FLUSH - AXF1722AN, AXF1722MBK**

\* Set aside (2) 6"L Rods and (2) 12"L Rods, swivel since they are not required for the semi-flush installation.



















Your installation is now complete! Restore electricity and save this sheet for future reference.

### **INSTALLATION**

### **OPTION 2: PENDANT - AXF2822AN, AXF2822MBK**



















Your installation is now complete! Restore electricity and save this sheet for future reference.