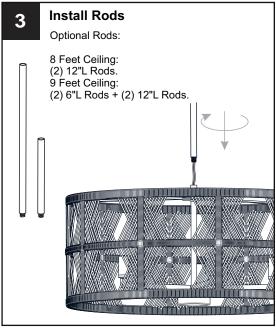

### **OPTION 1: SEMI-FLUSH - AXF1722AN, AXF1722MBK**

\* Set aside (2) 6"L Rods and (2) 12"L Rods, swivel since they are not required for the semi-flush installation.

Your installation is now complete! Restore electricity and save this sheet for future reference.

### **INSTALLATION**

### **OPTION 2: PENDANT - AXF2822AN, AXF2822MBK**

Your installation is now complete! Restore electricity and save this sheet for future reference.