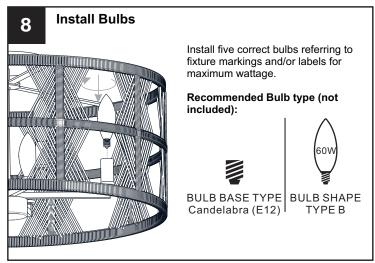

#### WARNING

- RISK OF ELECTRIC SHOCK Before beginning installation, turn off electricity at the circuit breaker box or the main fuse box.
- RISK OF FIRE Use bulbs specified by the markings and/or labels on the fixture.

#### **CAUTION**

- · For your safety, read instructions completely before beginning installation.
- If in doubt about electrical installation, consult a licensed electrician.
- Turn off electricity to fixture before replacing the bulb(s).