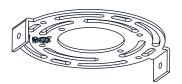

off electricity at the circuit breaker box or the main fuse box.
- RISK OF FIRE Use bulbs specified by the markings and/or labels on the fixture.

#### **CAUTION**

- · For your safety, read instructions completely before beginning installation.
- If in doubt about electrical installation, consult a licensed electrician.
- Turn off electricity to fixture before replacing the bulb(s).

#### **TOOLS REQUIRED**











#### **CARE AND MAINTENANCE**

• Wipe clean using soft, dry cloth or static duster. Always avoid using harsh chemicals and abrasives to clean fixture as they may damage the finish.

If you need further assistance call Quoizel Customer Care at 1-800-645-3184 (9:00am - 5:00pm EST), or visit us on-line at www.quoizel.com.

#### **PACKAGE CONTENTS**



## **MOUNTING HARDWARE**















Mounting Screw

**IMPORTANT:** This CONVERTIBLE fixture can be mounted as pendant light or semi-flush light. **DO NOT CUT SUPPLY WIRES** if you intend to use it as pendant light.

### **OPTION 1: SEMI-FLUSH - AXF1722AN, AXF1722MBK**

\* Set aside (2) 6"L Rods and (2) 12"L Rods, swivel since they are not required for the semi-flush installation.



















Your installation is now complete! Restore electricity and save this sheet for future reference.

### **INSTALLATION**

### **OPTION 2: PENDANT - AXF2822AN, AXF2822MBK**



















Your installation is now complete! Restore electricity and save this sheet for future reference.