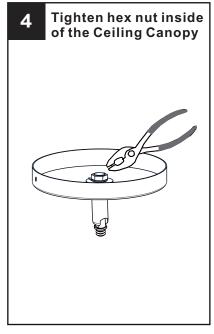

o clean fixture as they may damage the finish.

If you need further assistance call Quoizel Customer Care at 1-800-645-3184 (9:00am - 5:00pm EST), or visit us on-line at www.quoizel.com.

#### **PACKAGE CONTENTS**



## **MOUNTING HARDWARE**















Mounting Screw

**IMPORTANT:** This CONVERTIBLE fixture can be mounted as pendant light or semi-flush light. **DO NOT CUT SUPPLY WIRES** if you intend to use it as pendant light.

### **OPTION 1: SEMI-FLUSH - AXF1722AN, AXF1722MBK**

\* Set aside (2) 6"L Rods and (2) 12"L Rods, swivel since they are not required for the semi-flush installation.



















Your installation is now complete! Restore electricity and save this sheet for future reference.

### **INSTALLATION**

### **OPTION 2: PENDANT - AXF2822AN, AXF2822MBK**



















Your installation is now complete! Restore electricity and save this sheet for future reference.