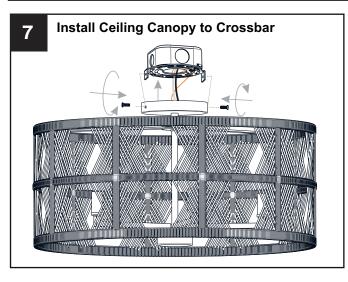

e bulb(s).

#### **TOOLS REQUIRED**











#### **CARE AND MAINTENANCE**

• Wipe clean using soft, dry cloth or static duster. Always avoid using harsh chemicals and abrasives to clean fixture as they may damage the finish.

If you need further assistance call Quoizel Customer Care at 1-800-645-3184 (9:00am - 5:00pm EST), or visit us on-line at www.quoizel.com.

#### **PACKAGE CONTENTS**



## **MOUNTING HARDWARE**















Mounting Screw

**IMPORTANT:** This CONVERTIBLE fixture can be mounted as pendant light or semi-flush light. **DO NOT CUT SUPPLY WIRES** if you intend to use it as pendant light.

### **OPTION 1: SEMI-FLUSH - AXF1722AN, AXF1722MBK**

\* Set aside (2) 6"L Rods and (2) 12"L Rods, swivel since they are not required for the semi-flush installation.



















Your installation is now complete! Restore electricity and save this sheet for future reference.

### **INSTALLATION**

### **OPTION 2: PENDANT - AXF2822AN, AXF2822MBK**



















Your installation is now complete! Restore electricity and save this sheet for future reference.