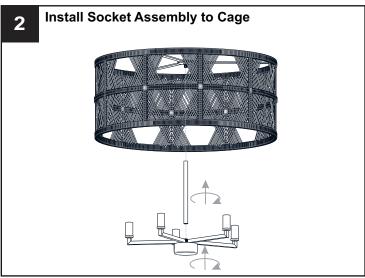

es to clean fixture as they may damage the finish.

If you need further assistance call Quoizel Customer Care at 1-800-645-3184 (9:00am - 5:00pm EST), or visit us on-line at www.quoizel.com.

#### **PACKAGE CONTENTS**



## **MOUNTING HARDWARE**















Mounting Screw

**IMPORTANT:** This CONVERTIBLE fixture can be mounted as pendant light or semi-flush light. **DO NOT CUT SUPPLY WIRES** if you intend to use it as pendant light.

### **OPTION 1: SEMI-FLUSH - AXF1722AN, AXF1722MBK**

\* Set aside (2) 6"L Rods and (2) 12"L Rods, swivel since they are not required for the semi-flush installation.



















Your installation is now complete! Restore electricity and save this sheet for future reference.

### **INSTALLATION**

### **OPTION 2: PENDANT - AXF2822AN, AXF2822MBK**



















Your installation is now complete! Restore electricity and save this sheet for future reference.