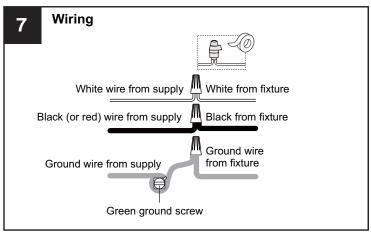

n fixture as they may damage the finish.

If you need further assistance call Quoizel Customer Care at 1-800-645-3184 (9:00am - 5:00pm EST), or visit us on-line at www.quoizel.com.

#### **PACKAGE CONTENTS**



## **MOUNTING HARDWARE**















Mounting Screw

**IMPORTANT:** This CONVERTIBLE fixture can be mounted as pendant light or semi-flush light. **DO NOT CUT SUPPLY WIRES** if you intend to use it as pendant light.

### **OPTION 1: SEMI-FLUSH - AXF1722AN, AXF1722MBK**

\* Set aside (2) 6"L Rods and (2) 12"L Rods, swivel since they are not required for the semi-flush installation.



















Your installation is now complete! Restore electricity and save this sheet for future reference.

### **INSTALLATION**

### **OPTION 2: PENDANT - AXF2822AN, AXF2822MBK**



















Your installation is now complete! Restore electricity and save this sheet for future reference.