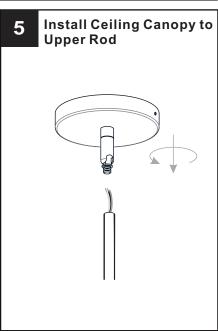

clean fixture as they may damage the finish.

If you need further assistance call Quoizel Customer Care at 1-800-645-3184 (9:00am - 5:00pm EST), or visit us on-line at www.quoizel.com.

#### **PACKAGE CONTENTS**



## **MOUNTING HARDWARE**















Mounting Screw

**IMPORTANT:** This CONVERTIBLE fixture can be mounted as pendant light or semi-flush light. **DO NOT CUT SUPPLY WIRES** if you intend to use it as pendant light.

### **OPTION 1: SEMI-FLUSH - AXF1722AN, AXF1722MBK**

\* Set aside (2) 6"L Rods and (2) 12"L Rods, swivel since they are not required for the semi-flush installation.



















Your installation is now complete! Restore electricity and save this sheet for future reference.

### **INSTALLATION**

### **OPTION 2: PENDANT - AXF2822AN, AXF2822MBK**



















Your installation is now complete! Restore electricity and save this sheet for future reference.