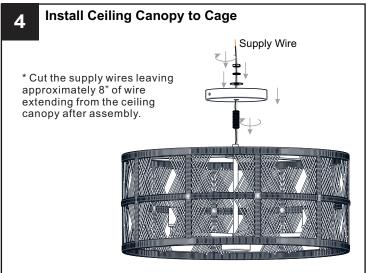

## **MOUNTING HARDWARE**

Mounting Screw

**IMPORTANT:** This CONVERTIBLE fixture can be mounted as pendant light or semi-flush light. **DO NOT CUT SUPPLY WIRES** if you intend to use it as pendant light.