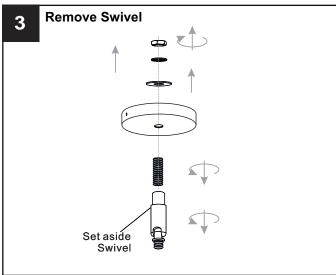

acing the bulb(s).

#### **TOOLS REQUIRED**











#### **CARE AND MAINTENANCE**

• Wipe clean using soft, dry cloth or static duster. Always avoid using harsh chemicals and abrasives to clean fixture as they may damage the finish.

If you need further assistance call Quoizel Customer Care at 1-800-645-3184 (9:00am - 5:00pm EST), or visit us on-line at www.quoizel.com.

#### **PACKAGE CONTENTS**



## **MOUNTING HARDWARE**















Mounting Screw

**IMPORTANT:** This CONVERTIBLE fixture can be mounted as pendant light or semi-flush light. **DO NOT CUT SUPPLY WIRES** if you intend to use it as pendant light.

### **OPTION 1: SEMI-FLUSH - AXF1722AN, AXF1722MBK**

\* Set aside (2) 6"L Rods and (2) 12"L Rods, swivel since they are not required for the semi-flush installation.



















Your installation is now complete! Restore electricity and save this sheet for future reference.

### **INSTALLATION**

### **OPTION 2: PENDANT - AXF2822AN, AXF2822MBK**



















Your installation is now complete! Restore electricity and save this sheet for future reference.