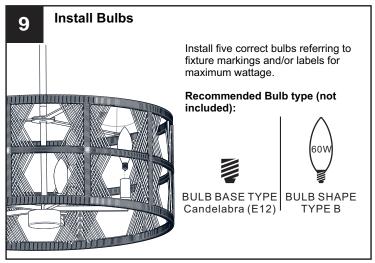

#### WARNING

- RISK OF ELECTRIC SHOCK Before beginning installation, turn off electricity at the circuit breaker box or the main fuse box.
- RISK OF FIRE Use bulbs specified by the markings and/or labels on the fixture.

### **INSTALLATION**