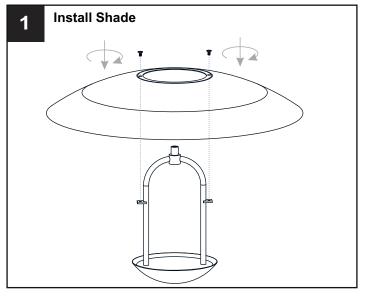

## **OPTION 1: PENDANT - BIN2818MBK AND BIN2818BRG**

Your installation is now complete! Restore electricity and save this sheet for future reference.

**IMPORTANT:** This CONVERTIBLE fixture can be mounted as pendant light or semi-flush light. **DO NOT CUT SUPPLY WIRES** if you intend to use it as pendant light.