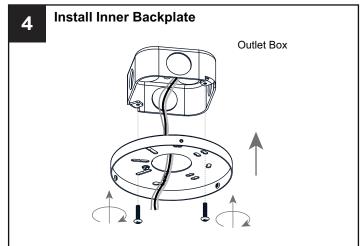

## **MOUNTING HARDWARE**

BB Mounting Screw x 3

BB Wire Connector

CC Outlet Box Screw