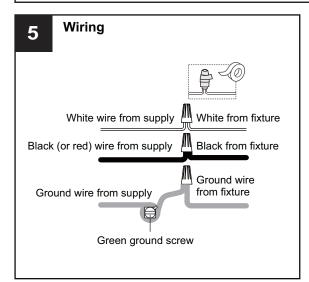

#### WARNING

 RISK OF ELECTRIC SHOCK - Before beginning installation, turn off electricity at the circuit breaker box or the main fuse box.

#### CAUTION

- For your safety, read instructions completely before beginning installation.
- If in doubt about electrical installation, consult a licensed electrician.
- DO NOT use the light on a timer, wall switch with dimming functions, or with an
  extension cord.
- **DO NOT** install this light fixture if it shares the circuit with another junction box (light fixture) and both are controlled by a single 3-way light switch.
- Refer to Page 3 for SMRTLite APP usage.