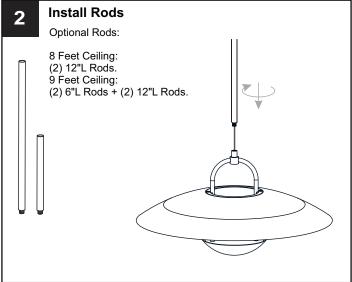

## **OPTION 1: PENDANT - BIN2818MBK AND BIN2818BRG**

Your installation is now complete! Restore electricity and save this sheet for future reference.

**IMPORTANT:** This CONVERTIBLE fixture can be mounted as pendant light or semi-flush light. **DO NOT CUT SUPPLY WIRES** if you intend to use it as pendant light.

## OPTION 2: SEMI-FLUSH - BIN1718MBK, BIN1718BRG

\* Set aside (2) 6"L Rods and (2) 12"L Rods since they are not required for the semi-flush installation.

Your installation is now complete! Restore electricity and save this sheet for future reference.