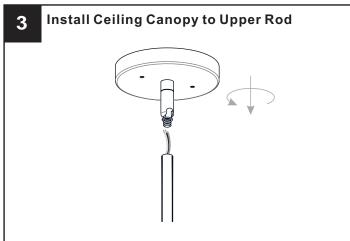

## **OPTION 1: PENDANT - BIN2818MBK AND BIN2818BRG**

Your installation is now complete! Restore electricity and save this sheet for future reference.

**IMPORTANT:** This CONVERTIBLE fixture can be mounted as pendant light or semi-flush light. **DO NOT CUT SUPPLY WIRES** if you intend to use it as pendant light.