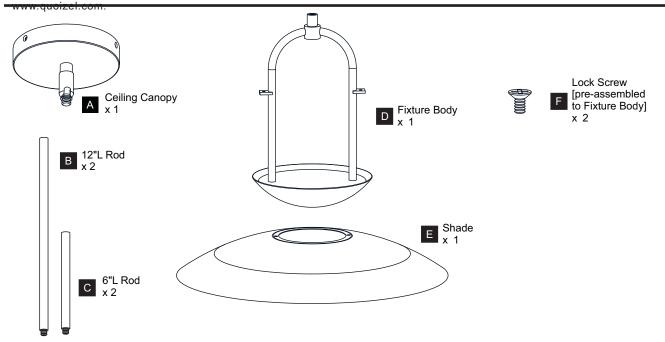

## **OPTION 1: PENDANT - BIN2818MBK AND BIN2818BRG**

Your installation is now complete! Restore electricity and save this sheet for future reference.

**IMPORTANT:** This CONVERTIBLE fixture can be mounted as pendant light or semi-flush light. **DO NOT CUT SUPPLY WIRES** if you intend to use it as pendant light.

## OPTION 2: SEMI-FLUSH - BIN1718MBK, BIN1718BRG

\* Set aside (2) 6"L Rods and (2) 12"L Rods since they are not required for the semi-flush installation.

Your installation is now complete! Restore electricity and save this sheet for future reference.