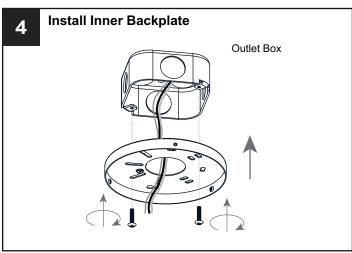

## **MOUNTING HARDWARE**

BB Mounting Screw x 3

BB Wire Connector

CC Outlet Box Screw