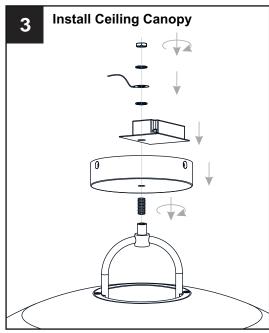

## **MOUNTING HARDWARE**

BB Mounting Screw x 3

BB Wire Connector

CC Outlet Box Screw