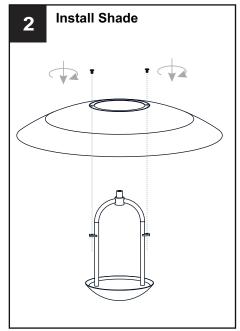

## OPTION 2: SEMI-FLUSH - BIN1718MBK, BIN1718BRG

\* Set aside (2) 6"L Rods and (2) 12"L Rods since they are not required for the semi-flush installation.

Your installation is now complete! Restore electricity and save this sheet for future reference.