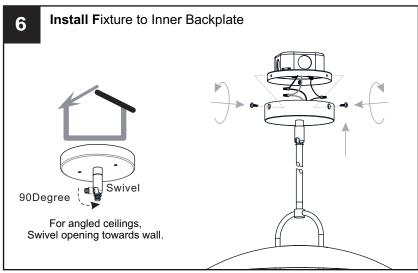

## **OPTION 1: PENDANT - BIN2818MBK AND BIN2818BRG**

Your installation is now complete! Restore electricity and save this sheet for future reference.

**IMPORTANT:** This CONVERTIBLE fixture can be mounted as pendant light or semi-flush light. **DO NOT CUT SUPPLY WIRES** if you intend to use it as pendant light.