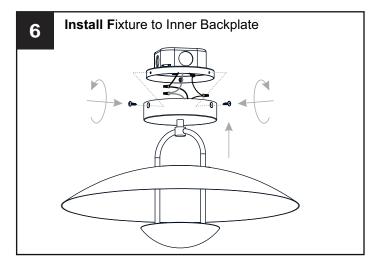

## **OPTION 1: PENDANT - BIN2818MBK AND BIN2818BRG**

Your installation is now complete! Restore electricity and save this sheet for future reference.

**IMPORTANT:** This CONVERTIBLE fixture can be mounted as pendant light or semi-flush light. **DO NOT CUT SUPPLY WIRES** if you intend to use it as pendant light.

## OPTION 2: SEMI-FLUSH - BIN1718MBK, BIN1718BRG

\* Set aside (2) 6"L Rods and (2) 12"L Rods since they are not required for the semi-flush installation.

Your installation is now complete! Restore electricity and save this sheet for future reference.