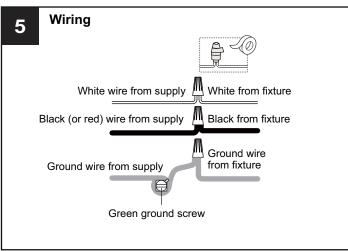

#### WARNING

 RISK OF ELECTRIC SHOCK - Before beginning installation, turn off electricity at the circuit breaker box or the main fuse box.

#### CAUTION

- For your safety, read instructions completely before beginning installation.
- If in doubt about electrical installation, consult a licensed electrician.
- DO NOT use the light on a timer, wall switch with dimming functions, or with an
  extension cord.
- **DO NOT** install this light fixture if it shares the circuit with another junction box (light fixture) and both are controlled by a single 3-way light switch.
- Refer to Page 3 for SMRTLite APP usage.