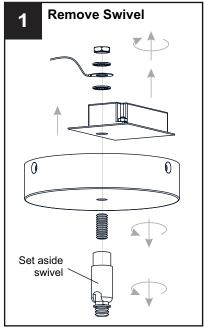

## **MOUNTING HARDWARE**

BB Mounting Screw x 3

BB Wire Connector

CC Outlet Box Screw