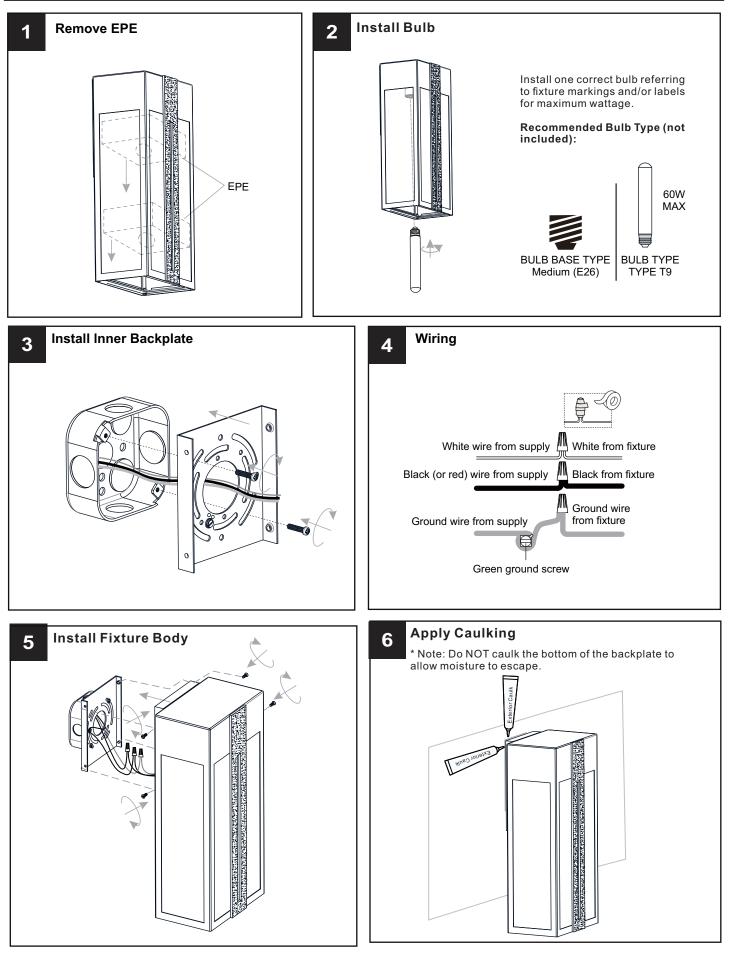

### INSTALLATION

Your installation is now complete! Restore electricity and save this sheet for future reference.

Reverse above steps to reinstall the replacement Glass panels onto fixture.