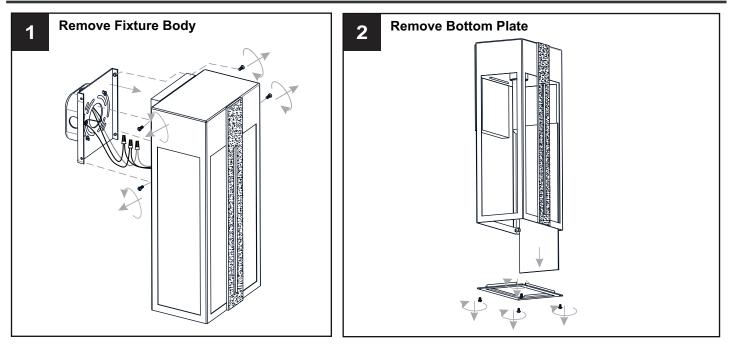

### INSTALLATION

Your installation is now complete! Restore electricity and save this sheet for future reference.

Reverse above steps to reinstall the replacement Glass panels onto fixture.