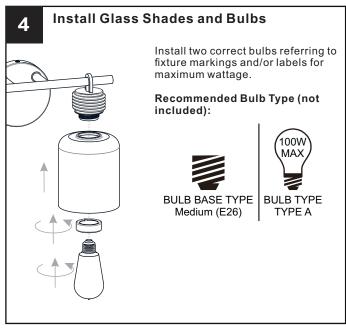

### **PACKAGE CONTENTS**

Glass Shade

Socket Collar [Pre-assembled to Fixture Body] x 2