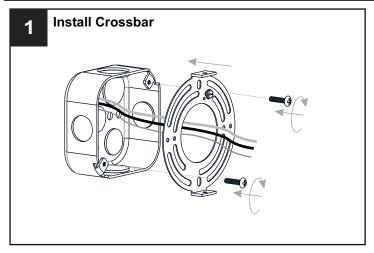

ulbs specified by the markings and/or labels on the fixture.

#### CAUTION

- For your safety, read instructions completely before beginning installation.
- If in doubt about electrical installation, consult a licensed electrician.
- Turn off electricity to fixture before replacing the bulb(s).

#### **TOOLS REQUIRED**









### **CARE AND MAINTENANCE**

Wipe clean using soft, dry cloth or static duster. Always avoid using harsh chemicals and abrasives to clean fixture as they may damage

If you need further assistance call Quoizel Customer Care at 1-800-645-3184 (9:00am - 5:00pm EST), or visit us on-line at www.quoizel.com.

### **PACKAGE CONTENTS**







Glass Shade



Socket Collar [Pre-assembled to Fixture Body] x 2

# **MOUNTING HARDWARE**















**Outlet Box Screw** x 2









Your installation is now complete! Restore electricity and save this sheet for future reference.