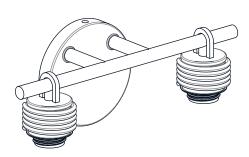

### **PACKAGE CONTENTS**

Glass Shade

Socket Collar [Pre-assembled to Fixture Body] x 2