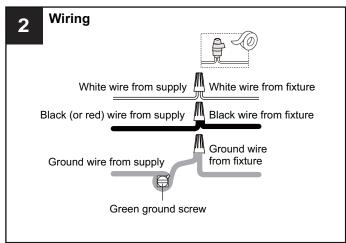

## **SAFETY INFORMATION**

Released Date: 2024-08-07

Please read and understand this entire manual before attempting to assemble, install or operate the product. WARNING

- RISK OF ELECTRIC SHOCK Before beginning installation, turn off electricity at the circuit breaker box or the main fuse box.
- RISK OF FIRE Use bulbs specified by the markings and/or labels on the fixture.

#### CAUTION

- For your safety, read instructions completely before beginning installation.
- If in doubt about electrical installation, consult a licensed electrician.
- Turn off electricity to fixture before replacing the bulb(s).