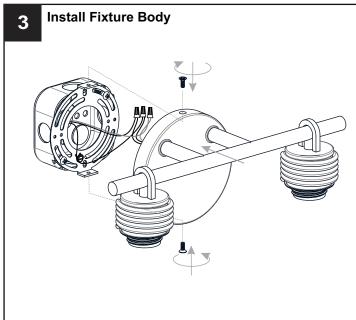

# **MOUNTING HARDWARE**

**Outlet Box Screw** x 2

Your installation is now complete! Restore electricity and save this sheet for future reference.