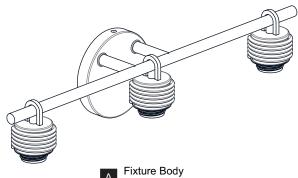

### **PACKAGE CONTENTS**

Glass Shade х3

Socket Collar [Pre-assembled to Fixture Body] x 3