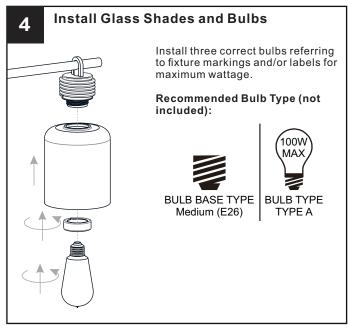

## **SAFETY INFORMATION**

Released Date: 2024-08-07

Please read and understand this entire manual before attempting to assemble, install or operate the product. WARNING

- RISK OF ELECTRIC SHOCK Before beginning installation, turn off electricity at the circuit breaker box or the main fuse box.
- RISK OF FIRE Use bulbs specified by the markings and/or labels on the fixture.