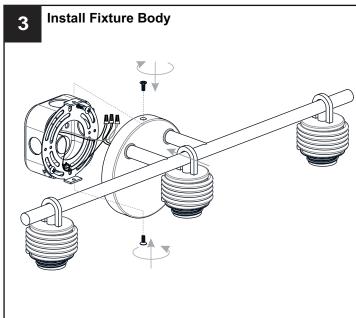

### **PACKAGE CONTENTS**

Glass Shade х3

Socket Collar [Pre-assembled to Fixture Body] x 3