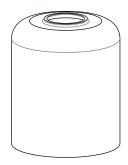

### **PACKAGE CONTENTS**

Glass Shade х3

Socket Collar [Pre-assembled to Fixture Body] x 3