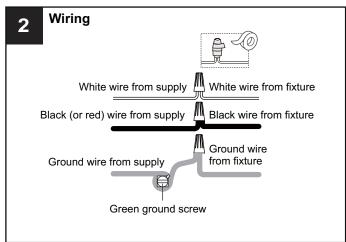

## **SAFETY INFORMATION**

Released Date: 2024-08-07

Please read and understand this entire manual before attempting to assemble, install or operate the product. WARNING

- RISK OF ELECTRIC SHOCK Before beginning installation, turn off electricity at the circuit breaker box or the main fuse box.
- RISK OF FIRE Use bulbs specified by the markings and/or labels on the fixture.

#### CAUTION

- For your safety, read instructions completely before beginning installation.
- If in doubt about electrical installation, consult a licensed electrician.
- Turn off electricity to fixture before replacing the bulb(s).