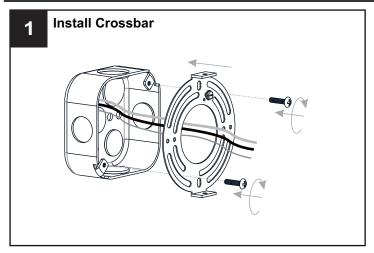

s specified by the markings and/or labels on the fixture.

#### CAUTION

- For your safety, read instructions completely before beginning installation.
- If in doubt about electrical installation, consult a licensed electrician.
- Turn off electricity to fixture before replacing the bulb(s).

#### **TOOLS REQUIRED**









### **CARE AND MAINTENANCE**

Wipe clean using soft, dry cloth or static duster. Always avoid using harsh chemicals and abrasives to clean fixture as they may damage

If you need further assistance call Quoizel Customer Care at 1-800-645-3184 (9:00am - 5:00pm EST), or visit us on-line at www.quoizel.com.

### **PACKAGE CONTENTS**







Glass Shade х3



Socket Collar [Pre-assembled to Fixture Body] x 3

# **MOUNTING HARDWARE**















**Outlet Box Screw** x 2









Your installation is now complete! Restore electricity and save this sheet for future reference.