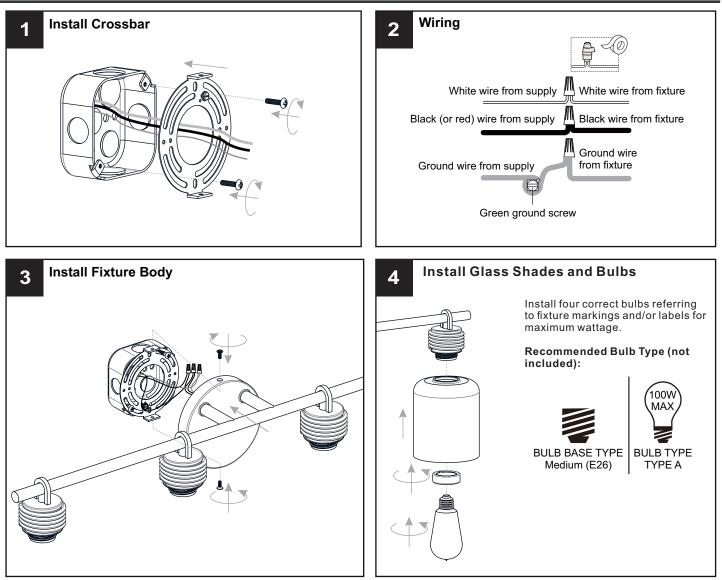

### INSTALLATION

Your installation is now complete! Restore electricity and save this sheet for future reference.