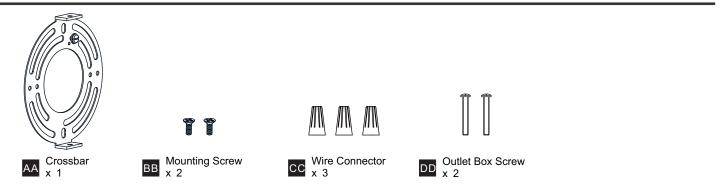

g installation, turn off electricity at the circuit breaker box or the main fuse box.
- RISK OF FIRE Use bulbs specified by the markings and/or labels on the fixture.
- CAUTION
- For your safety, read instructions completely before beginning installation.
- If in doubt about electrical installation, consult a licensed electrician.
- Turn off electricity to fixture before replacing the bulb(s).

#### TOOLS REQUIRED



#### **CARE AND MAINTENANCE**

• Wipe clean using soft, dry cloth or static duster. Always avoid using harsh chemicals and abrasives to clean fixture as they may damage the finish.

If you need further assistance call Quoizel Customer Care at 1-800-645-3184 (9:00am - 5:00pm EST), or visit us on-line at www.quoizel.com.

#### **PACKAGE CONTENTS**



#### **MOUNTING HARDWARE**



### INSTALLATION



Your installation is now complete! Restore electricity and save this sheet for future reference.