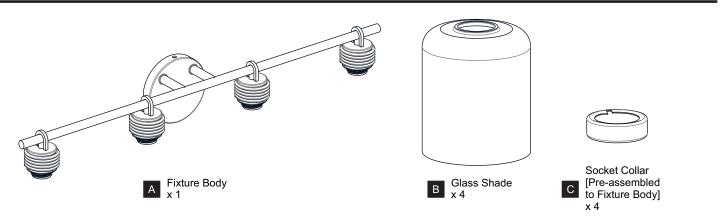

ELECTRIC SHOCK Before beginning installation, turn off electricity at the circuit breaker box or the main fuse box.
- RISK OF FIRE Use bulbs specified by the markings and/or labels on the fixture.
- CAUTION
- For your safety, read instructions completely before beginning installation.
- If in doubt about electrical installation, consult a licensed electrician.
- Turn off electricity to fixture before replacing the bulb(s).

#### TOOLS REQUIRED



#### **CARE AND MAINTENANCE**

• Wipe clean using soft, dry cloth or static duster. Always avoid using harsh chemicals and abrasives to clean fixture as they may damage the finish.

If you need further assistance call Quoizel Customer Care at 1-800-645-3184 (9:00am - 5:00pm EST), or visit us on-line at www.quoizel.com.

#### **PACKAGE CONTENTS**



#### **MOUNTING HARDWARE**



### INSTALLATION



Your installation is now complete! Restore electricity and save this sheet for future reference.