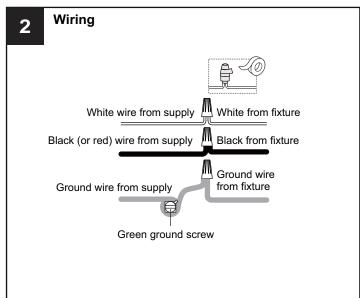

# RISK OF ELECTRIC SHOCK - Before beginning installation, turn off electricity at the circuit breaker box or the main fuse box. RISK OF FIRE - Use bulbs specified by the markings and/or labels on the fixture.