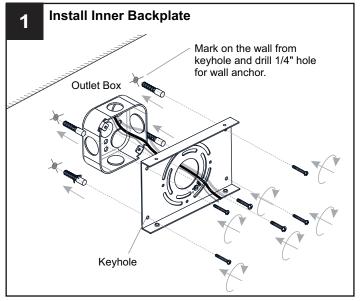

## **MOUNTING HARDWARE**

BB Outlet Box Screw

Wall Anchor x 4

FF Screw

Your installation is now complete! Restore electricity and save this sheet for future reference.