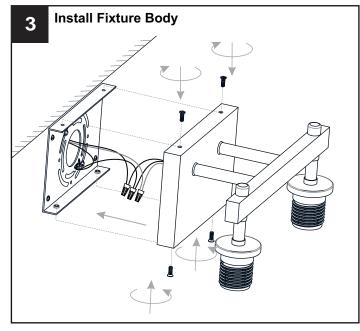

nd/or labels on the fixture.

#### CAUTION

- For your safety, read instructions completely before beginning installation.
- If in doubt about electrical installation, consult a licensed electrician.
- Turn off electricity to fixture before replacing the bulb(s).

#### **TOOLS REQUIRED**











# **CARE AND MAINTENANCE**

 Wipe clean using soft, dry cloth or static duster. Always avoid using harsh chemicals and abrasives to clean fixture as they may damage the finish.

If you need further assistance call Quoizel Customer Care at 1-800-645-3184 (9:00am - 5:00pm EST), or visit us on-line at www.quoizel.com.

## **PACKAGE CONTENTS**











Socket Collar [Pre-assembled to Fixture Body] x 2

## **MOUNTING HARDWARE**







BB Outlet Box Screw











Wall Anchor x 4



FF Screw









Your installation is now complete! Restore electricity and save this sheet for future reference.