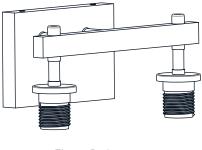

K - Before beginning installation, turn off electricity at the circuit breaker box or the main fuse box. RISK OF FIRE - Use bulbs specified by the markings and/or labels on the fixture.

#### CAUTION

- For your safety, read instructions completely before beginning installation.
- If in doubt about electrical installation, consult a licensed electrician.
- Turn off electricity to fixture before replacing the bulb(s).

#### **TOOLS REQUIRED**











# **CARE AND MAINTENANCE**

 Wipe clean using soft, dry cloth or static duster. Always avoid using harsh chemicals and abrasives to clean fixture as they may damage the finish.

If you need further assistance call Quoizel Customer Care at 1-800-645-3184 (9:00am - 5:00pm EST), or visit us on-line at www.quoizel.com.

## **PACKAGE CONTENTS**











Socket Collar [Pre-assembled to Fixture Body] x 2

## **MOUNTING HARDWARE**







BB Outlet Box Screw











Wall Anchor x 4



FF Screw









Your installation is now complete! Restore electricity and save this sheet for future reference.