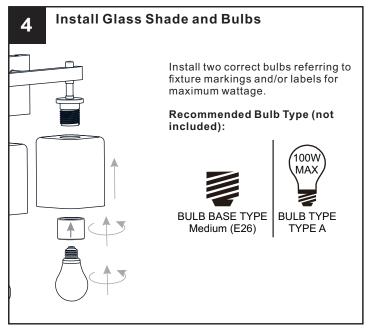

# RISK OF ELECTRIC SHOCK - Before beginning installation, turn off electricity at the circuit breaker box or the main fuse box. RISK OF FIRE - Use bulbs specified by the markings and/or labels on the fixture.