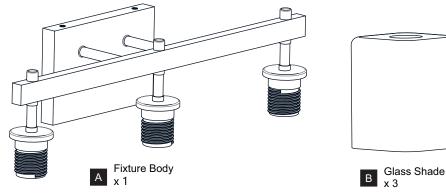

ELECTRIC SHOCK Before beginning installation, turn off electricity at the circuit breaker box or the main fuse box.
- RISK OF FIRE Use bulbs specified by the markings and/or labels on the fixture.

### **CAUTION**

- For your safety, read instructions completely before beginning installation.
- If in doubt about electrical installation, consult a licensed electrician.
- Turn off electricity to fixture before replacing the bulb(s).

### **TOOLS REQUIRED**











## **CARE AND MAINTENANCE**

Wipe clean using soft, dry cloth or static duster. Always avoid using harsh chemicals and abrasives to clean fixture as they may damage

If you need further assistance call Quoizel Customer Care at 1-800-645-3184 (9:00am - 5:00pm EST), or visit us on-line at www.quoizel.com.

# **PACKAGE CONTENTS**







# **MOUNTING HARDWARE**







**Outlet Box Screw** 



Wire Connector





















Your installation is now complete! Restore electricity and save this sheet for future reference.