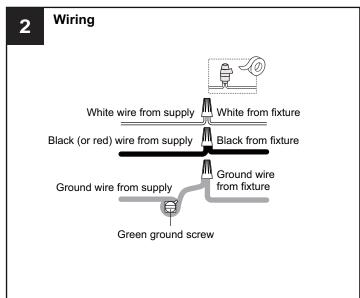

# **MOUNTING HARDWARE**

**Outlet Box Screw** 

Wire Connector

Your installation is now complete! Restore electricity and save this sheet for future reference.