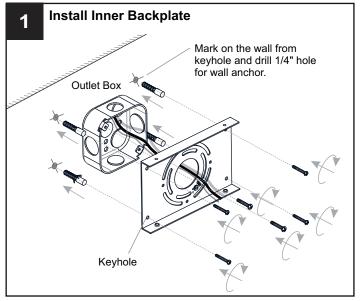

# **MOUNTING HARDWARE**

**Outlet Box Screw** 

Wire Connector

Your installation is now complete! Restore electricity and save this sheet for future reference.