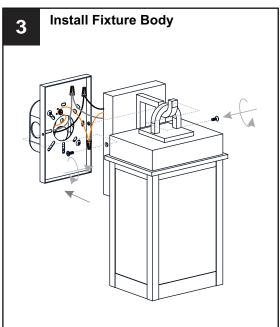

### **MOUNTING HARDWARE**

Outlet Box Screw

Your installation is now complete! Restore electricity and save this sheet for future reference.