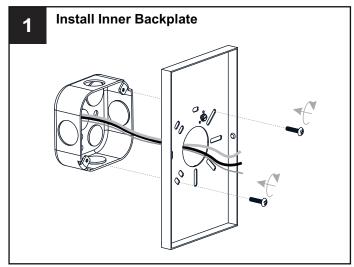

cuit breaker box or the main fuse box.
- RISK OF FIRE Use bulbs specified by the markings and/or labels on the fixture.

#### CALITION

- For your safety, read instructions completely before beginning installation.
- If in doubt about electrical installation, consult a licensed electrician.
- Turn off electricity to fixture before replacing the bulb(s).

#### **TOOLS REQUIRED**











### **CARE AND MAINTENANCE**

• Wipe clean using soft, dry cloth or static duster. Always avoid using harsh chemicals and abrasives to clean fixture as they may damage the finish.

If you need further assistance call Quoizel Customer Care at 1-800-645-3184 (9:00am - 5:00pm EST), or visit us on-line at www.quoizel.com.

### **PACKAGE CONTENTS**



### **MOUNTING HARDWARE**















Outlet Box Screw











Your installation is now complete! Restore electricity and save this sheet for future reference.