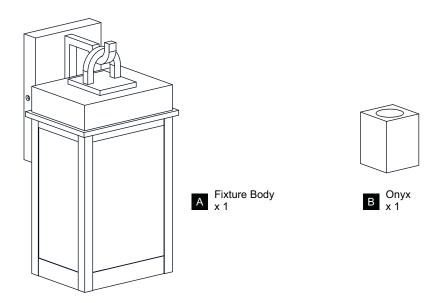

efore beginning installation, turn off electricity at the circuit breaker box or the main fuse box.
- RISK OF FIRE Use bulbs specified by the markings and/or labels on the fixture.

#### CALITION

- For your safety, read instructions completely before beginning installation.
- If in doubt about electrical installation, consult a licensed electrician.
- Turn off electricity to fixture before replacing the bulb(s).

#### **TOOLS REQUIRED**











### **CARE AND MAINTENANCE**

• Wipe clean using soft, dry cloth or static duster. Always avoid using harsh chemicals and abrasives to clean fixture as they may damage the finish.

If you need further assistance call Quoizel Customer Care at 1-800-645-3184 (9:00am - 5:00pm EST), or visit us on-line at www.quoizel.com.

### **PACKAGE CONTENTS**



### **MOUNTING HARDWARE**















Outlet Box Screw











Your installation is now complete! Restore electricity and save this sheet for future reference.