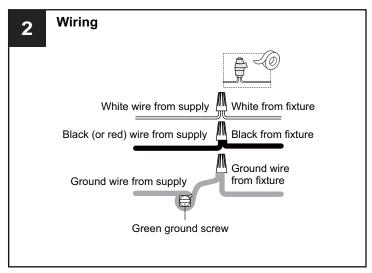

it breaker box or the main fuse box.
- RISK OF FIRE Use bulbs specified by the markings and/or labels on the fixture.

#### CALITION

- For your safety, read instructions completely before beginning installation.
- If in doubt about electrical installation, consult a licensed electrician.
- Turn off electricity to fixture before replacing the bulb(s).

#### **TOOLS REQUIRED**











### **CARE AND MAINTENANCE**

• Wipe clean using soft, dry cloth or static duster. Always avoid using harsh chemicals and abrasives to clean fixture as they may damage the finish.

If you need further assistance call Quoizel Customer Care at 1-800-645-3184 (9:00am - 5:00pm EST), or visit us on-line at www.quoizel.com.

### **PACKAGE CONTENTS**



### **MOUNTING HARDWARE**















Outlet Box Screw











Your installation is now complete! Restore electricity and save this sheet for future reference.