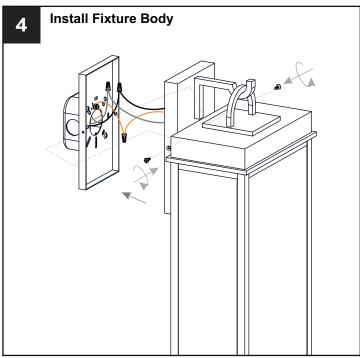

he circuit breaker box or the main fuse box.
- RISK OF FIRE Use bulbs specified by the markings and/or labels on the fixture.

- For your safety, read instructions completely before beginning installation.
- If in doubt about electrical installation, consult a licensed electrician.
- Turn off electricity to fixture before replacing the bulb(s).

#### **TOOLS REQUIRED**











## **CARE AND MAINTENANCE**

Wipe clean using soft, dry cloth or static duster. Always avoid using harsh chemicals and abrasives to clean fixture as they may damage the finish.

If you need further assistance call Quoizel Customer Care at 1-800-645-3184 (9:00am - 5:00pm EST), or visit us on-line at www.quoizel.com.

### **PACKAGE CONTENTS**



#### **MOUNTING HARDWARE**















**Outlet Box Screw**