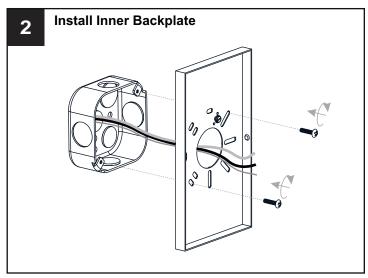

at the circuit breaker box or the main fuse box.
- RISK OF FIRE Use bulbs specified by the markings and/or labels on the fixture.

- For your safety, read instructions completely before beginning installation.
- If in doubt about electrical installation, consult a licensed electrician.
- Turn off electricity to fixture before replacing the bulb(s).

#### **TOOLS REQUIRED**











## **CARE AND MAINTENANCE**

Wipe clean using soft, dry cloth or static duster. Always avoid using harsh chemicals and abrasives to clean fixture as they may damage the finish.

If you need further assistance call Quoizel Customer Care at 1-800-645-3184 (9:00am - 5:00pm EST), or visit us on-line at www.quoizel.com.

### **PACKAGE CONTENTS**



#### **MOUNTING HARDWARE**















**Outlet Box Screw**