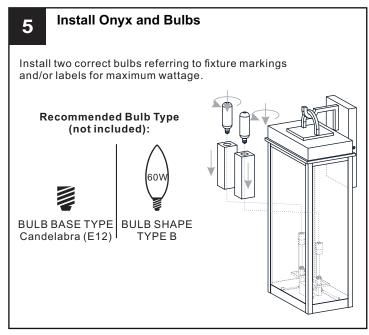

#### WARNING

- RISK OF ELECTRIC SHOCK Before beginning installation, turn off electricity at the circuit breaker box or the main fuse box.
- RISK OF FIRE Use bulbs specified by the markings and/or labels on the fixture.