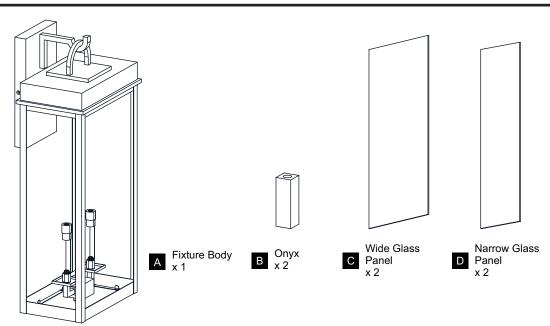

F ELECTRIC SHOCK Before beginning installation, turn off electricity at the circuit breaker box or the main fuse box.
- RISK OF FIRE Use bulbs specified by the markings and/or labels on the fixture.

- For your safety, read instructions completely before beginning installation.
- If in doubt about electrical installation, consult a licensed electrician.
- Turn off electricity to fixture before replacing the bulb(s).

#### **TOOLS REQUIRED**











## **CARE AND MAINTENANCE**

Wipe clean using soft, dry cloth or static duster. Always avoid using harsh chemicals and abrasives to clean fixture as they may damage the finish.

If you need further assistance call Quoizel Customer Care at 1-800-645-3184 (9:00am - 5:00pm EST), or visit us on-line at www.quoizel.com.

### **PACKAGE CONTENTS**



#### **MOUNTING HARDWARE**















**Outlet Box Screw**