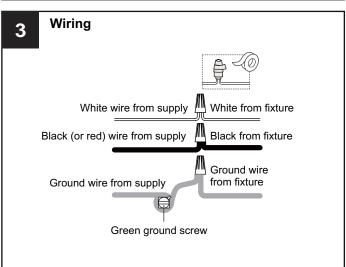

#### WARNING

- RISK OF ELECTRIC SHOCK Before beginning installation, turn off electricity at the circuit breaker box or the main fuse box.
- RISK OF FIRE Use bulbs specified by the markings and/or labels on the fixture.

- For your safety, read instructions completely before beginning installation.
- If in doubt about electrical installation, consult a licensed electrician.
- Turn off electricity to fixture before replacing the bulb(s).