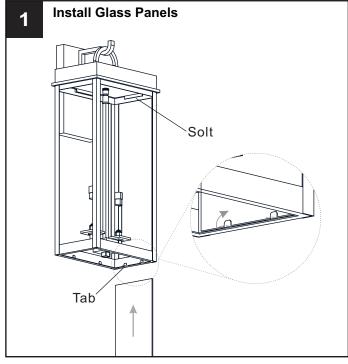

y at the circuit breaker box or the main fuse box.
- RISK OF FIRE Use bulbs specified by the markings and/or labels on the fixture.

- For your safety, read instructions completely before beginning installation.
- If in doubt about electrical installation, consult a licensed electrician.
- Turn off electricity to fixture before replacing the bulb(s).

#### **TOOLS REQUIRED**











## **CARE AND MAINTENANCE**

Wipe clean using soft, dry cloth or static duster. Always avoid using harsh chemicals and abrasives to clean fixture as they may damage the finish.

If you need further assistance call Quoizel Customer Care at 1-800-645-3184 (9:00am - 5:00pm EST), or visit us on-line at www.quoizel.com.

### **PACKAGE CONTENTS**



#### **MOUNTING HARDWARE**















**Outlet Box Screw**