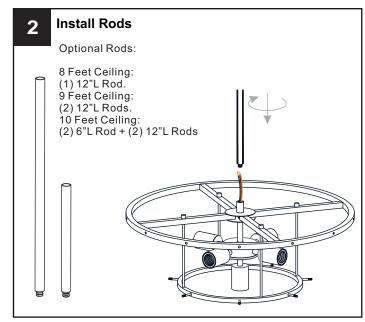

ricity at the circuit breaker box or the main fuse box. RISK OF FIRE Use bulbs specified by the markings and/or labels on the fixture.

#### **CAUTION**

- For your safety, read instructions completely before beginning installation.
- If in doubt about electrical installation, consult a licensed electrician.
- Turn off electricity to fixture before replacing the bulb(s).

#### **TOOLS REQUIRED**











# **CARE AND MAINTENANCE**

Wipe clean using soft, dry cloth or static duster. Always avoid using harsh chemicals and abrasives to clean fixture as they may damage the finish.

If you need further assistance call Quoizel Customer Care at 1-800-645-3184 (9:00am - 5:00pm EST), or visit us on-line at www.quoizel.com.

# **PACKAGE CONTENTS**



# **MOUNTING HARDWARE**









































Your installation is now complete! Restore electricity and save this sheet for future reference.