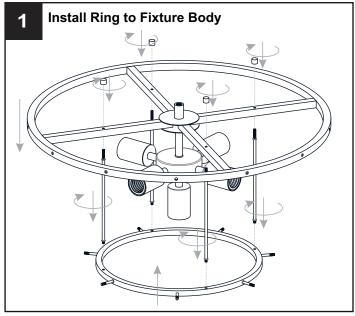

ctricity at the circuit breaker box or the main fuse box. RISK OF FIRE Use bulbs specified by the markings and/or labels on the fixture.

#### **CAUTION**

- For your safety, read instructions completely before beginning installation.
- If in doubt about electrical installation, consult a licensed electrician.
- Turn off electricity to fixture before replacing the bulb(s).

#### **TOOLS REQUIRED**











# **CARE AND MAINTENANCE**

Wipe clean using soft, dry cloth or static duster. Always avoid using harsh chemicals and abrasives to clean fixture as they may damage the finish.

If you need further assistance call Quoizel Customer Care at 1-800-645-3184 (9:00am - 5:00pm EST), or visit us on-line at www.quoizel.com.

# **PACKAGE CONTENTS**



# **MOUNTING HARDWARE**









































Your installation is now complete! Restore electricity and save this sheet for future reference.