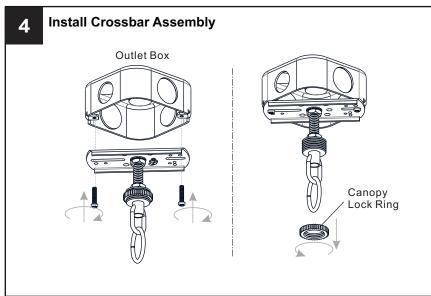

ty at the circuit breaker box or the main fuse box. RISK OF FIRE Use bulbs specified by the markings and/or labels on the fixture.

#### **CAUTION**

- For your safety, read instructions completely before beginning installation.
- If in doubt about electrical installation, consult a licensed electrician.
- Turn off electricity to fixture before replacing the bulb(s).

#### **TOOLS REQUIRED**











# **CARE AND MAINTENANCE**

Wipe clean using soft, dry cloth or static duster. Always avoid using harsh chemicals and abrasives to clean fixture as they may damage the finish.

If you need further assistance call Quoizel Customer Care at 1-800-645-3184 (9:00am - 5:00pm EST), or visit us on-line at www.quoizel.com.

# **PACKAGE CONTENTS**



# **MOUNTING HARDWARE**









































Your installation is now complete! Restore electricity and save this sheet for future reference.