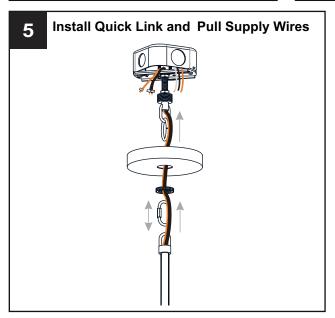

at the circuit breaker box or the main fuse box. RISK OF FIRE Use bulbs specified by the markings and/or labels on the fixture.

#### **CAUTION**

- For your safety, read instructions completely before beginning installation.
- If in doubt about electrical installation, consult a licensed electrician.
- Turn off electricity to fixture before replacing the bulb(s).

#### **TOOLS REQUIRED**











# **CARE AND MAINTENANCE**

Wipe clean using soft, dry cloth or static duster. Always avoid using harsh chemicals and abrasives to clean fixture as they may damage the finish.

If you need further assistance call Quoizel Customer Care at 1-800-645-3184 (9:00am - 5:00pm EST), or visit us on-line at www.quoizel.com.

# **PACKAGE CONTENTS**



# **MOUNTING HARDWARE**









































Your installation is now complete! Restore electricity and save this sheet for future reference.