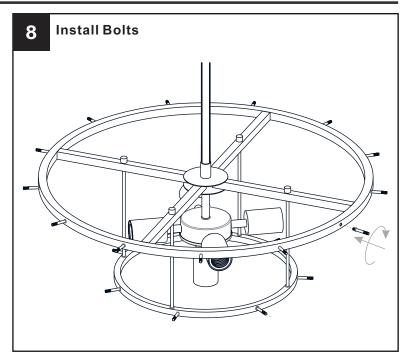

# **MOUNTING HARDWARE**

Your installation is now complete! Restore electricity and save this sheet for future reference.