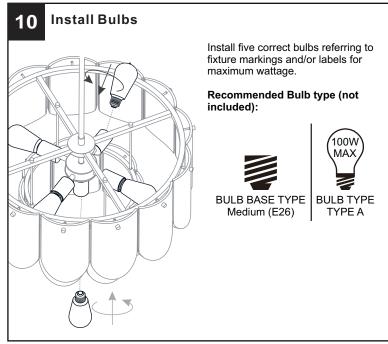

### WARNING

- RISK OF ELECTRIC SHOCK Before beginning installation, turn off electricity at the circuit breaker box or the main fuse box. RISK OF FIRE Use bulbs specified by the markings and/or labels on the fixture.

# **MOUNTING HARDWARE**

Your installation is now complete! Restore electricity and save this sheet for future reference.