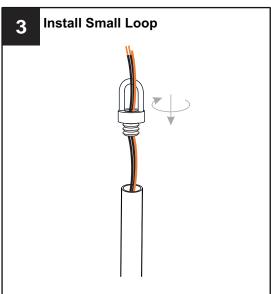

city at the circuit breaker box or the main fuse box. RISK OF FIRE Use bulbs specified by the markings and/or labels on the fixture.

#### **CAUTION**

- For your safety, read instructions completely before beginning installation.
- If in doubt about electrical installation, consult a licensed electrician.
- Turn off electricity to fixture before replacing the bulb(s).

#### **TOOLS REQUIRED**











# **CARE AND MAINTENANCE**

Wipe clean using soft, dry cloth or static duster. Always avoid using harsh chemicals and abrasives to clean fixture as they may damage the finish.

If you need further assistance call Quoizel Customer Care at 1-800-645-3184 (9:00am - 5:00pm EST), or visit us on-line at www.quoizel.com.

# **PACKAGE CONTENTS**



# **MOUNTING HARDWARE**









































Your installation is now complete! Restore electricity and save this sheet for future reference.