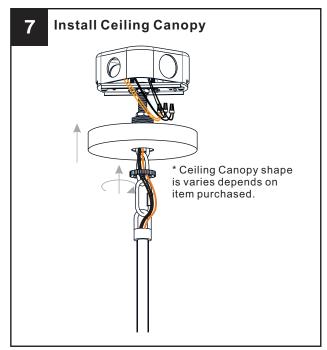

# **MOUNTING HARDWARE**

Your installation is now complete! Restore electricity and save this sheet for future reference.