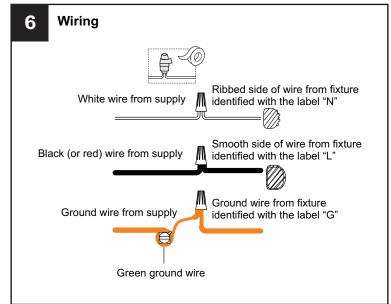

t the circuit breaker box or the main fuse box. RISK OF FIRE Use bulbs specified by the markings and/or labels on the fixture.

#### **CAUTION**

- For your safety, read instructions completely before beginning installation.
- If in doubt about electrical installation, consult a licensed electrician.
- Turn off electricity to fixture before replacing the bulb(s).

#### **TOOLS REQUIRED**











# **CARE AND MAINTENANCE**

Wipe clean using soft, dry cloth or static duster. Always avoid using harsh chemicals and abrasives to clean fixture as they may damage the finish.

If you need further assistance call Quoizel Customer Care at 1-800-645-3184 (9:00am - 5:00pm EST), or visit us on-line at www.quoizel.com.

# **PACKAGE CONTENTS**



# **MOUNTING HARDWARE**









































Your installation is now complete! Restore electricity and save this sheet for future reference.