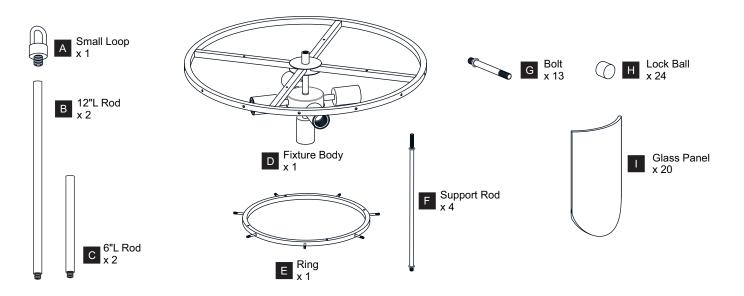

OCK Before beginning installation, turn off electricity at the circuit breaker box or the main fuse box. RISK OF FIRE Use bulbs specified by the markings and/or labels on the fixture.

#### **CAUTION**

- For your safety, read instructions completely before beginning installation.
- If in doubt about electrical installation, consult a licensed electrician.
- Turn off electricity to fixture before replacing the bulb(s).

#### **TOOLS REQUIRED**











# **CARE AND MAINTENANCE**

Wipe clean using soft, dry cloth or static duster. Always avoid using harsh chemicals and abrasives to clean fixture as they may damage the finish.

If you need further assistance call Quoizel Customer Care at 1-800-645-3184 (9:00am - 5:00pm EST), or visit us on-line at www.quoizel.com.

# **PACKAGE CONTENTS**



# **MOUNTING HARDWARE**









































Your installation is now complete! Restore electricity and save this sheet for future reference.