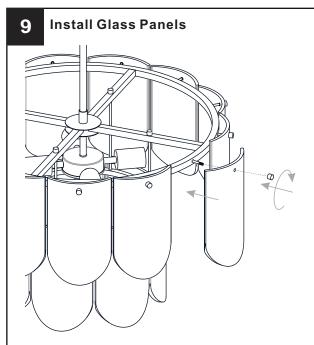

# **MOUNTING HARDWARE**

Your installation is now complete! Restore electricity and save this sheet for future reference.