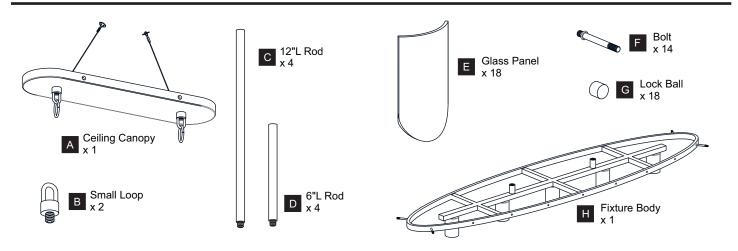

efore beginning installation, turn off electricity at the circuit breaker box or the main fuse box. RISK OF FIRE Use bulbs specified by the markings and/or labels on the fixture.

#### **CAUTION**

- For your safety, read instructions completely before beginning installation.
- If in doubt about electrical installation, consult a licensed electrician.
- Turn off electricity to fixture before replacing the bulb(s).

#### **TOOLS REQUIRED**











#### **CARE AND MAINTENANCE**

Wipe clean using soft, dry cloth or static duster. Always avoid using harsh chemicals and abrasives to clean fixture as they may damage the finish.

If you need further assistance call Quoizel Customer Care at 1-800-645-3184 (9:00am - 5:00pm EST), or visit us on-line at www.quoizel.com.

### **PACKAGE CONTENTS**



### **MOUNTING HARDWARE**









**Outlet Box Screw** 















Your installation is now complete! Restore electricity and save this sheet for future reference.