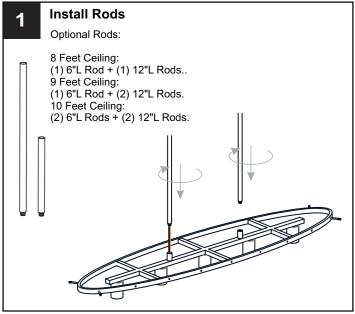

rcuit breaker box or the main fuse box. RISK OF FIRE Use bulbs specified by the markings and/or labels on the fixture.

#### **CAUTION**

- For your safety, read instructions completely before beginning installation.
- If in doubt about electrical installation, consult a licensed electrician.
- Turn off electricity to fixture before replacing the bulb(s).

#### **TOOLS REQUIRED**











#### **CARE AND MAINTENANCE**

Wipe clean using soft, dry cloth or static duster. Always avoid using harsh chemicals and abrasives to clean fixture as they may damage the finish.

If you need further assistance call Quoizel Customer Care at 1-800-645-3184 (9:00am - 5:00pm EST), or visit us on-line at www.quoizel.com.

### **PACKAGE CONTENTS**



### **MOUNTING HARDWARE**









**Outlet Box Screw** 















Your installation is now complete! Restore electricity and save this sheet for future reference.