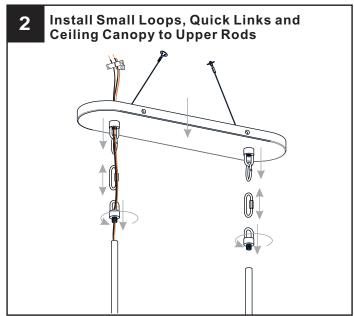

### **MOUNTING HARDWARE**

**Outlet Box Screw** 

Your installation is now complete! Restore electricity and save this sheet for future reference.