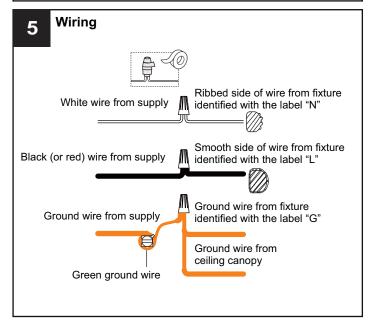

#### WARNING

- RISK OF ELECTRIC SHOCK Before beginning installation, turn off electricity at the circuit breaker box or the main fuse box. RISK OF FIRE Use bulbs specified by the markings and/or labels on the fixture.

#### **CAUTION**

- For your safety, read instructions completely before beginning installation.
- If in doubt about electrical installation, consult a licensed electrician.
- Turn off electricity to fixture before replacing the bulb(s).