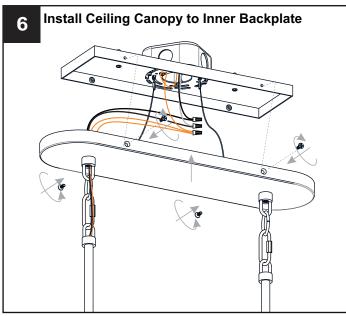

### **MOUNTING HARDWARE**

**Outlet Box Screw** 

Your installation is now complete! Restore electricity and save this sheet for future reference.