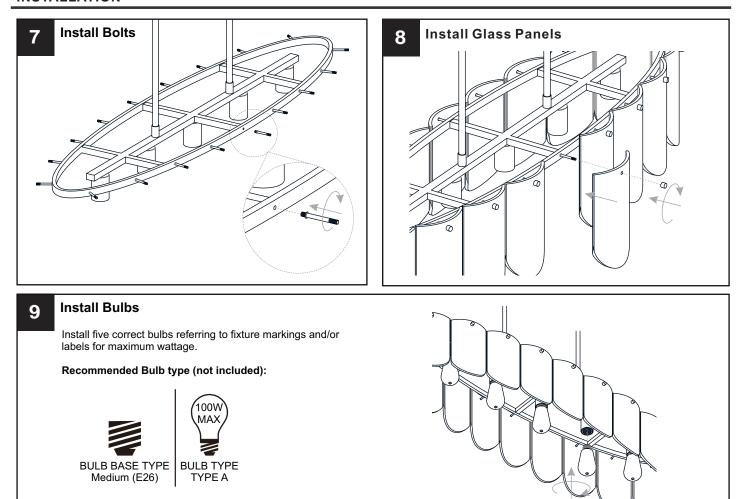

#### WARNING

- RISK OF ELECTRIC SHOCK Before beginning installation, turn off electricity at the circuit breaker box or the main fuse box. RISK OF FIRE Use bulbs specified by the markings and/or labels on the fixture.

### **MOUNTING HARDWARE**

**Outlet Box Screw** 

Your installation is now complete! Restore electricity and save this sheet for future reference.