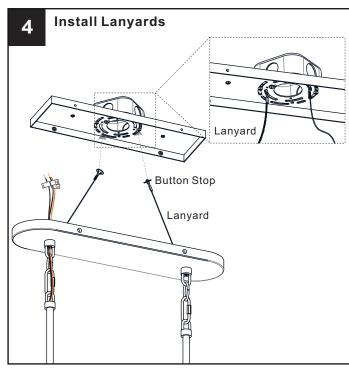

### **MOUNTING HARDWARE**

**Outlet Box Screw** 

Your installation is now complete! Restore electricity and save this sheet for future reference.