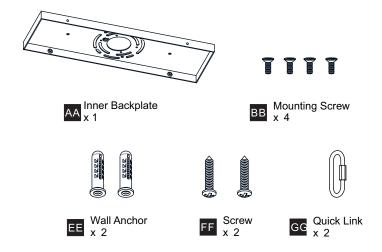

### **MOUNTING HARDWARE**

**Outlet Box Screw** 

Your installation is now complete! Restore electricity and save this sheet for future reference.