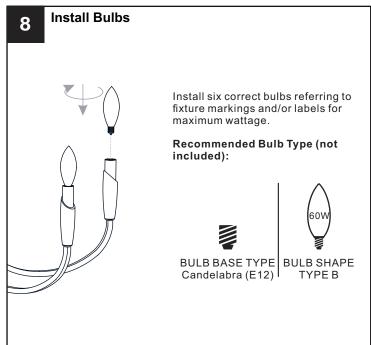

#### WARNING

- RISK OF ELECTRIC SHOCK Before beginning installation, turn off electricity at the circuit breaker box or the main fuse box.
- RISK OF FIRE Use bulbs specified by the markings and/or labels on the fixture.