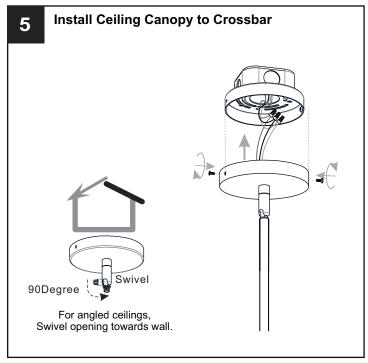

main fuse box.
- RISK OF FIRE Use bulbs specified by the markings and/or labels on the fixture.

#### **CAUTION**

- · For your safety, read instructions completely before beginning installation.
- If in doubt about electrical installation, consult a licensed electrician.
- Turn off electricity to fixture before replacing the bulb(s).

#### **TOOLS REQUIRED**











## **CARE AND MAINTENANCE**

• Wipe clean using soft, dry cloth or static duster. Always avoid using harsh chemicals and abrasives to clean fixture as they may damage the finish.

If you need further assistance call Quoizel Customer Care at 1-800-645-3184 (9:00am - 5:00pm EST), or visit us on-line at www.quoizel.com.

### **PACKAGE CONTENTS**











x 1

## **MOUNTING HARDWARE**















Outlet Box Screw

















Your installation is now complete! Restore electricity and save this sheet for future reference.