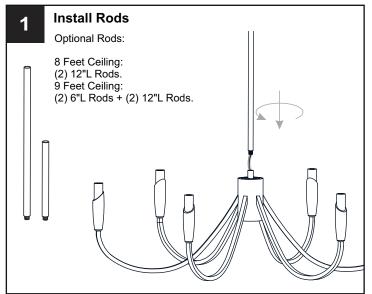

or the main fuse box.
- RISK OF FIRE Use bulbs specified by the markings and/or labels on the fixture.

#### **CAUTION**

- · For your safety, read instructions completely before beginning installation.
- If in doubt about electrical installation, consult a licensed electrician.
- Turn off electricity to fixture before replacing the bulb(s).

#### **TOOLS REQUIRED**











## **CARE AND MAINTENANCE**

• Wipe clean using soft, dry cloth or static duster. Always avoid using harsh chemicals and abrasives to clean fixture as they may damage the finish.

If you need further assistance call Quoizel Customer Care at 1-800-645-3184 (9:00am - 5:00pm EST), or visit us on-line at www.quoizel.com.

### **PACKAGE CONTENTS**











x 1

## **MOUNTING HARDWARE**















Outlet Box Screw

















Your installation is now complete! Restore electricity and save this sheet for future reference.