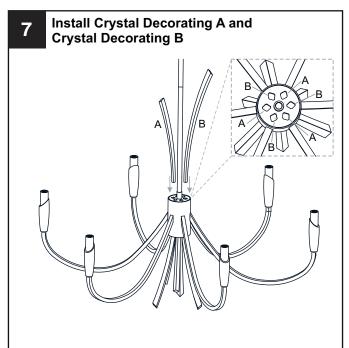

fuse box.
- RISK OF FIRE Use bulbs specified by the markings and/or labels on the fixture.

#### **CAUTION**

- · For your safety, read instructions completely before beginning installation.
- If in doubt about electrical installation, consult a licensed electrician.
- Turn off electricity to fixture before replacing the bulb(s).

#### **TOOLS REQUIRED**











## **CARE AND MAINTENANCE**

• Wipe clean using soft, dry cloth or static duster. Always avoid using harsh chemicals and abrasives to clean fixture as they may damage the finish.

If you need further assistance call Quoizel Customer Care at 1-800-645-3184 (9:00am - 5:00pm EST), or visit us on-line at www.quoizel.com.

### **PACKAGE CONTENTS**











x 1

## **MOUNTING HARDWARE**















Outlet Box Screw

















Your installation is now complete! Restore electricity and save this sheet for future reference.