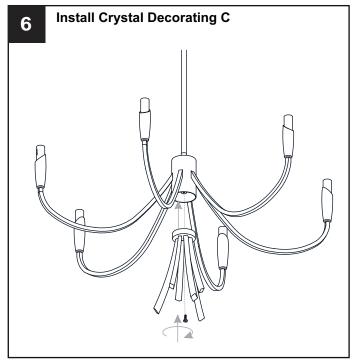

in fuse box.
- RISK OF FIRE Use bulbs specified by the markings and/or labels on the fixture.

#### **CAUTION**

- · For your safety, read instructions completely before beginning installation.
- If in doubt about electrical installation, consult a licensed electrician.
- Turn off electricity to fixture before replacing the bulb(s).

#### **TOOLS REQUIRED**











## **CARE AND MAINTENANCE**

• Wipe clean using soft, dry cloth or static duster. Always avoid using harsh chemicals and abrasives to clean fixture as they may damage the finish.

If you need further assistance call Quoizel Customer Care at 1-800-645-3184 (9:00am - 5:00pm EST), or visit us on-line at www.quoizel.com.

### **PACKAGE CONTENTS**











x 1

## **MOUNTING HARDWARE**















Outlet Box Screw

















Your installation is now complete! Restore electricity and save this sheet for future reference.