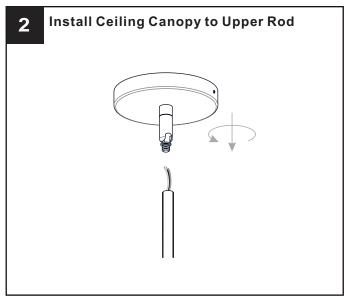

r the main fuse box.
- RISK OF FIRE Use bulbs specified by the markings and/or labels on the fixture.

#### **CAUTION**

- · For your safety, read instructions completely before beginning installation.
- If in doubt about electrical installation, consult a licensed electrician.
- Turn off electricity to fixture before replacing the bulb(s).

#### **TOOLS REQUIRED**











## **CARE AND MAINTENANCE**

• Wipe clean using soft, dry cloth or static duster. Always avoid using harsh chemicals and abrasives to clean fixture as they may damage the finish.

If you need further assistance call Quoizel Customer Care at 1-800-645-3184 (9:00am - 5:00pm EST), or visit us on-line at www.quoizel.com.

### **PACKAGE CONTENTS**











x 1

## **MOUNTING HARDWARE**















Outlet Box Screw

















Your installation is now complete! Restore electricity and save this sheet for future reference.