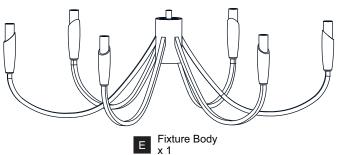

nning installation, turn off electricity at the circuit breaker box or the main fuse box.
- RISK OF FIRE Use bulbs specified by the markings and/or labels on the fixture.

#### **CAUTION**

- · For your safety, read instructions completely before beginning installation.
- If in doubt about electrical installation, consult a licensed electrician.
- Turn off electricity to fixture before replacing the bulb(s).

#### **TOOLS REQUIRED**











## **CARE AND MAINTENANCE**

• Wipe clean using soft, dry cloth or static duster. Always avoid using harsh chemicals and abrasives to clean fixture as they may damage the finish.

If you need further assistance call Quoizel Customer Care at 1-800-645-3184 (9:00am - 5:00pm EST), or visit us on-line at www.quoizel.com.

### **PACKAGE CONTENTS**











x 1

## **MOUNTING HARDWARE**















Outlet Box Screw

















Your installation is now complete! Restore electricity and save this sheet for future reference.