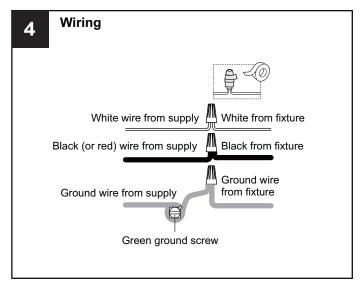

e main fuse box.
- RISK OF FIRE Use bulbs specified by the markings and/or labels on the fixture.

#### **CAUTION**

- · For your safety, read instructions completely before beginning installation.
- If in doubt about electrical installation, consult a licensed electrician.
- Turn off electricity to fixture before replacing the bulb(s).

#### **TOOLS REQUIRED**











## **CARE AND MAINTENANCE**

• Wipe clean using soft, dry cloth or static duster. Always avoid using harsh chemicals and abrasives to clean fixture as they may damage the finish.

If you need further assistance call Quoizel Customer Care at 1-800-645-3184 (9:00am - 5:00pm EST), or visit us on-line at www.quoizel.com.

### **PACKAGE CONTENTS**











x 1

## **MOUNTING HARDWARE**















Outlet Box Screw

















Your installation is now complete! Restore electricity and save this sheet for future reference.