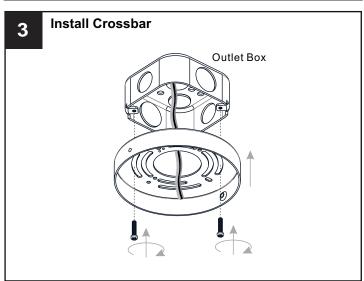

## **MOUNTING HARDWARE**

Outlet Box Screw

Your installation is now complete! Restore electricity and save this sheet for future reference.