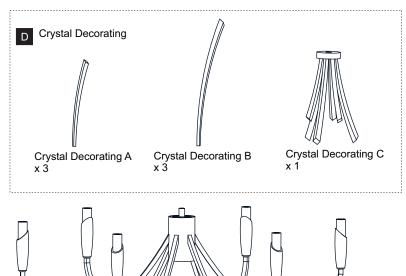

ginning installation, turn off electricity at the circuit breaker box or the main fuse box.
- RISK OF FIRE Use bulbs specified by the markings and/or labels on the fixture.

#### **CAUTION**

- · For your safety, read instructions completely before beginning installation.
- If in doubt about electrical installation, consult a licensed electrician.
- Turn off electricity to fixture before replacing the bulb(s).

#### **TOOLS REQUIRED**











## **CARE AND MAINTENANCE**

• Wipe clean using soft, dry cloth or static duster. Always avoid using harsh chemicals and abrasives to clean fixture as they may damage the finish.

If you need further assistance call Quoizel Customer Care at 1-800-645-3184 (9:00am - 5:00pm EST), or visit us on-line at www.quoizel.com.

### **PACKAGE CONTENTS**











x 1

## **MOUNTING HARDWARE**















Outlet Box Screw

















Your installation is now complete! Restore electricity and save this sheet for future reference.