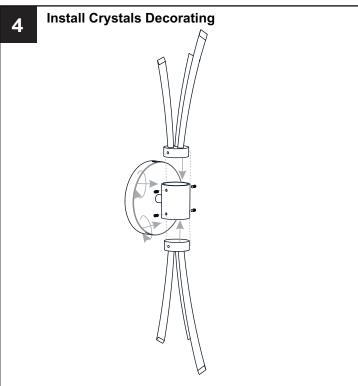

#### CAUTION

- For your safety, read instructions completely before beginning installation.
- If in doubt about electrical installation, consult a licensed electrician.

#### **TOOLS REQUIRED**



| Ratings | 120Vac, 60Hz |         |
|---------|--------------|---------|
|         | Model No.    | Wattage |
|         | CCY8805BRG   | 12W     |
|         | CCY8805MBK   | 12W     |

#### **CARE AND MAINTENANCE**

• Wipe clean using soft, dry cloth or static duster. Always avoid using harsh chemicals and abrasives to clean fixture as they may damage the finish.

If you need further assistance call Quoizel Customer Care at 1-800-645-3184 (9:00am - 5:00pm EST), or visit us on-line at www.quoizel.com.

### **PACKAGE CONTENTS**



### **MOUNTING HARDWARE**















Outlet Box Screw









Your installation is now complete! Restore electricity and save this sheet for future reference.