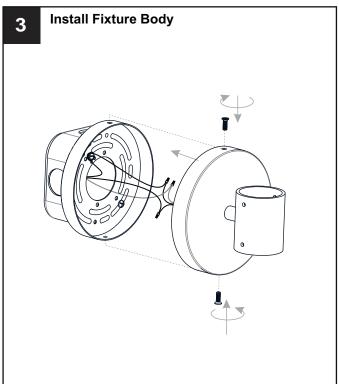

### **MOUNTING HARDWARE**

Outlet Box Screw

Your installation is now complete! Restore electricity and save this sheet for future reference.