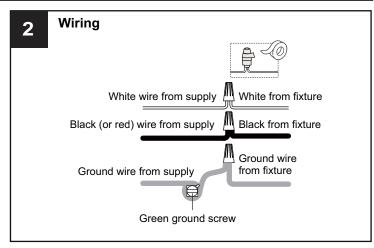

### **MOUNTING HARDWARE**

Outlet Box Screw

Your installation is now complete! Restore electricity and save this sheet for future reference.