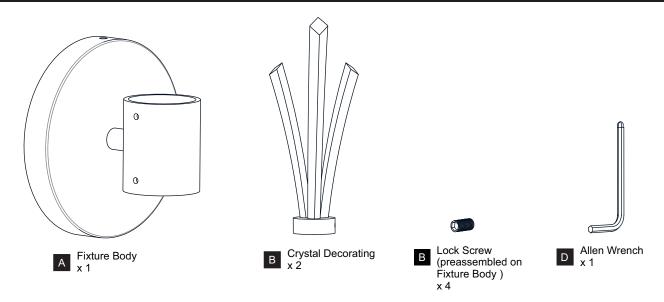

n off electricity at the circuit breaker box or the main fuse box.

#### CAUTION

- For your safety, read instructions completely before beginning installation.
- If in doubt about electrical installation, consult a licensed electrician.

#### **TOOLS REQUIRED**



| Ratings | 120Vac, 60Hz |         |
|---------|--------------|---------|
|         | Model No.    | Wattage |
|         | CCY8805BRG   | 12W     |
|         | CCY8805MBK   | 12W     |

#### **CARE AND MAINTENANCE**

• Wipe clean using soft, dry cloth or static duster. Always avoid using harsh chemicals and abrasives to clean fixture as they may damage the finish.

If you need further assistance call Quoizel Customer Care at 1-800-645-3184 (9:00am - 5:00pm EST), or visit us on-line at www.quoizel.com.

### **PACKAGE CONTENTS**



### **MOUNTING HARDWARE**















Outlet Box Screw









Your installation is now complete! Restore electricity and save this sheet for future reference.