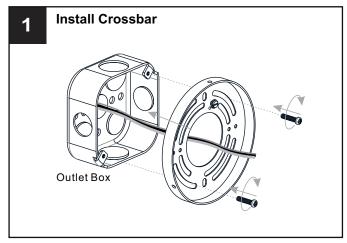

### **MOUNTING HARDWARE**

Outlet Box Screw

Your installation is now complete! Restore electricity and save this sheet for future reference.