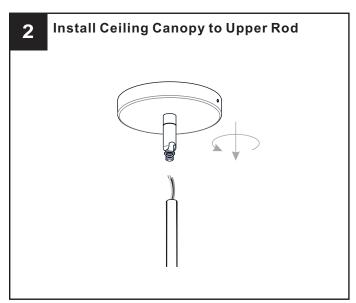

fuse box.
- RISK OF FIRE Use bulbs specified by the markings and/or labels on the fixture.

#### CAUTION

- · For your safety, read instructions completely before beginning installation.
- If in doubt about electrical installation, consult a licensed electrician.
- Turn off electricity to fixture before replacing the bulb(s).

#### **TOOLS REQUIRED**











### **CARE AND MAINTENANCE**

• Wipe clean using soft, dry cloth or static duster. Always avoid using harsh chemicals and abrasives to clean fixture as they may damage the finish.

If you need further assistance call Quoizel Customer Care at 1-800-645-3184 (9:00am - 5:00pm EST), or visit us on-line at www.quoizel.com.

#### **PACKAGE CONTENTS**







Socket Assembly





x 1

## **MOUNTING HARDWARE**











Outlet Box Screw













Your installation is now complete! Restore electricity and save this sheet for future reference.