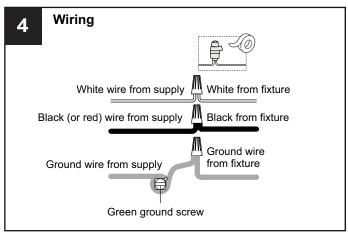

### WARNING

- RISK OF ELECTRIC SHOCK Before beginning installation, turn off electricity at the circuit breaker box or the main fuse box.
- RISK OF FIRE Use bulbs specified by the markings and/or labels on the fixture.

#### CAUTION

- · For your safety, read instructions completely before beginning installation.
- If in doubt about electrical installation, consult a licensed electrician.
- Turn off electricity to fixture before replacing the bulb(s).