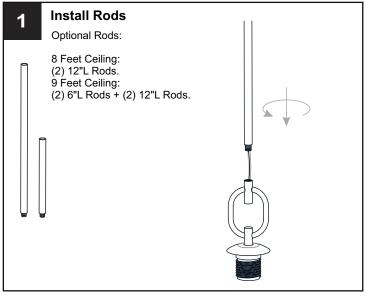

n fuse box.
- RISK OF FIRE Use bulbs specified by the markings and/or labels on the fixture.

#### CAUTION

- · For your safety, read instructions completely before beginning installation.
- If in doubt about electrical installation, consult a licensed electrician.
- Turn off electricity to fixture before replacing the bulb(s).

#### **TOOLS REQUIRED**











### **CARE AND MAINTENANCE**

• Wipe clean using soft, dry cloth or static duster. Always avoid using harsh chemicals and abrasives to clean fixture as they may damage the finish.

If you need further assistance call Quoizel Customer Care at 1-800-645-3184 (9:00am - 5:00pm EST), or visit us on-line at www.quoizel.com.

#### **PACKAGE CONTENTS**







Socket Assembly





x 1

## **MOUNTING HARDWARE**











Outlet Box Screw













Your installation is now complete! Restore electricity and save this sheet for future reference.