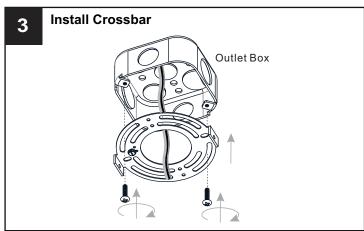

## **MOUNTING HARDWARE**

Outlet Box Screw

Your installation is now complete! Restore electricity and save this sheet for future reference.