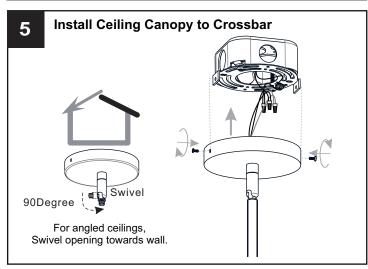

## **MOUNTING HARDWARE**

Outlet Box Screw

Your installation is now complete! Restore electricity and save this sheet for future reference.