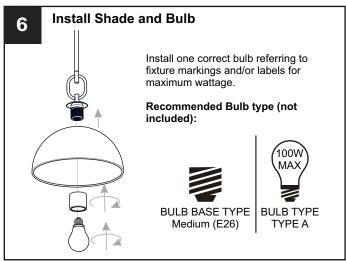

### WARNING

- RISK OF ELECTRIC SHOCK Before beginning installation, turn off electricity at the circuit breaker box or the main fuse box.
- RISK OF FIRE Use bulbs specified by the markings and/or labels on the fixture.

#### **PACKAGE CONTENTS**

Socket Assembly

x 1