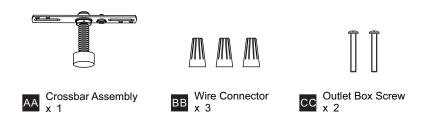

installation, turn off electricity at the circuit breaker box or the main fuse box.
- · RISK OF FIRE Use bulbs specified by the markings and/or labels on the fixture.
- CAUTION
- For your safety, read instructions completely before beginning installation.
- If in doubt about electrical installation, consult a licensed electrician.
- Turn off electricity to fixture before replacing the bulb(s).

#### **TOOLS REQUIRED**



#### **CARE AND MAINTENANCE**

• Wipe clean using soft, dry cloth or static duster. Always avoid using harsh chemicals and abrasives to clean fixture as they may damage the finish.

If you need further assistance call Quoizel Customer Care at 1-800-645-3184 (9:00am - 5:00pm EST), or visit us on-line at www.quoizel.com.

#### PACKAGE CONTENTS



#### **MOUNTING HARDWARE**



#### INSTALLATION



### INSTALLATION



Your installation is now complete! Restore electricity and save this sheet for future reference.