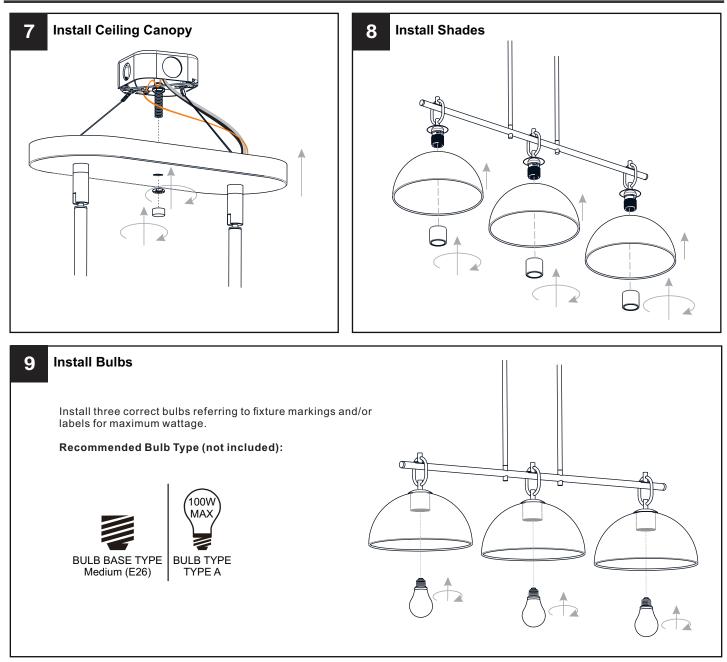

#### INSTALLATION

### INSTALLATION

Your installation is now complete! Restore electricity and save this sheet for future reference.