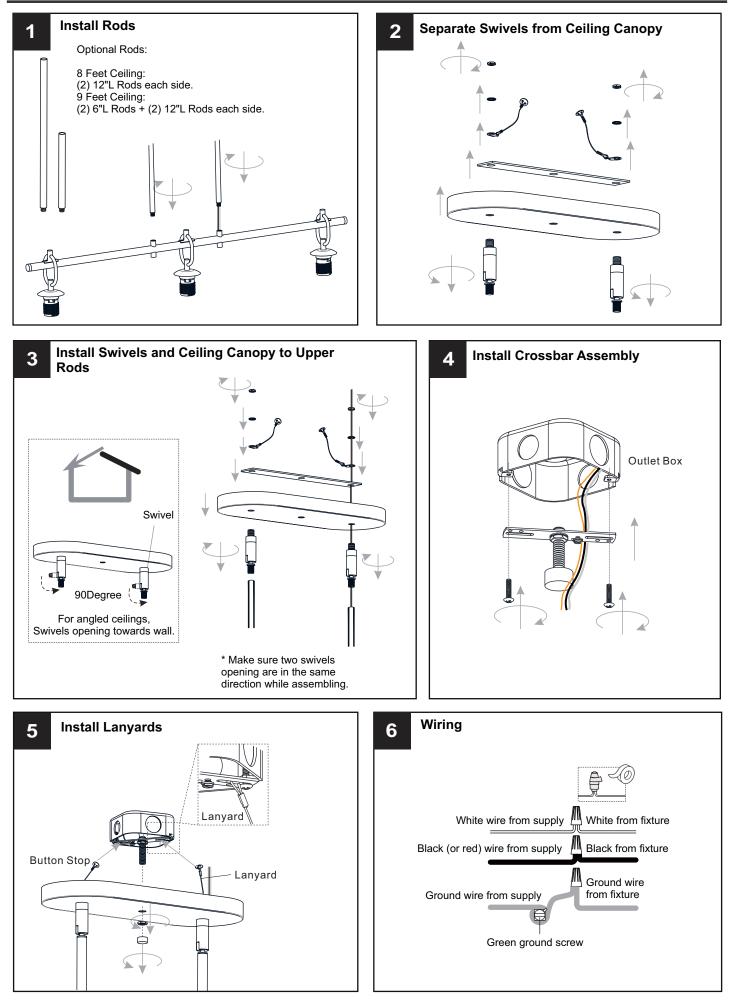

#### INSTALLATION

### INSTALLATION

Your installation is now complete! Restore electricity and save this sheet for future reference.