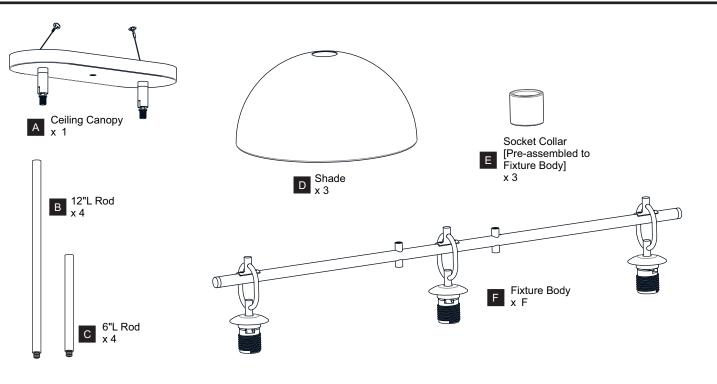

ECTRIC SHOCK Before beginning installation, turn off electricity at the circuit breaker box or the main fuse box.
- · RISK OF FIRE Use bulbs specified by the markings and/or labels on the fixture.
- CAUTION
- For your safety, read instructions completely before beginning installation.
- If in doubt about electrical installation, consult a licensed electrician.
- Turn off electricity to fixture before replacing the bulb(s).

#### **TOOLS REQUIRED**



#### **CARE AND MAINTENANCE**

• Wipe clean using soft, dry cloth or static duster. Always avoid using harsh chemicals and abrasives to clean fixture as they may damage the finish.

If you need further assistance call Quoizel Customer Care at 1-800-645-3184 (9:00am - 5:00pm EST), or visit us on-line at www.quoizel.com.

#### PACKAGE CONTENTS



#### **MOUNTING HARDWARE**



#### INSTALLATION



### INSTALLATION



Your installation is now complete! Restore electricity and save this sheet for future reference.