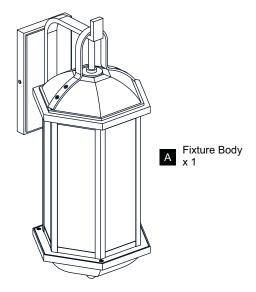

K OF ELECTRIC SHOCK Before beginning installation, turn off electricity at the circuit breaker box or the main fuse box.
- RISK OF FIRE Use bulbs specified by the markings and/or labels on the fixture.

- For your safety, read instructions completely before beginning installation.
- If in doubt about electrical installation, consult a licensed electrician.
- Turn off electricity to fixture before replacing the bulb(s).

### **TOOLS REQUIRED**











# **CARE AND MAINTENANCE**

Wipe clean using soft, dry cloth or static duster. Always avoid using harsh chemicals and abrasives to clean fixture as they may damage the finish.

If you need further assistance call Quoizel Customer Care at 1-800-645-3184 (9:00am - 5:00pm EST), or visit us on-line at www.quoizel.com.

## **PACKAGE CONTENTS**



## **MOUNTING HARDWARE**







x 2









**Outlet Box Screw** 















Your installation is now complete! Restore electricity and save this sheet for future reference.