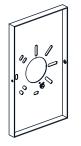

eginning installation, turn off electricity at the circuit breaker box or the main fuse box.
- RISK OF FIRE Use bulbs specified by the markings and/or labels on the fixture.

- For your safety, read instructions completely before beginning installation.
- If in doubt about electrical installation, consult a licensed electrician.
- Turn off electricity to fixture before replacing the bulb(s).

### **TOOLS REQUIRED**











# **CARE AND MAINTENANCE**

Wipe clean using soft, dry cloth or static duster. Always avoid using harsh chemicals and abrasives to clean fixture as they may damage the finish.

If you need further assistance call Quoizel Customer Care at 1-800-645-3184 (9:00am - 5:00pm EST), or visit us on-line at www.quoizel.com.

## **PACKAGE CONTENTS**



## **MOUNTING HARDWARE**







x 2









**Outlet Box Screw** 















Your installation is now complete! Restore electricity and save this sheet for future reference.