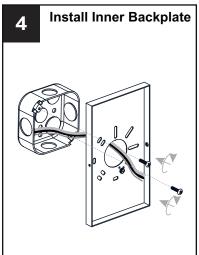

he circuit breaker box or the main fuse box.
- RISK OF FIRE Use bulbs specified by the markings and/or labels on the fixture.

- For your safety, read instructions completely before beginning installation.
- If in doubt about electrical installation, consult a licensed electrician.
- Turn off electricity to fixture before replacing the bulb(s).

### **TOOLS REQUIRED**











# **CARE AND MAINTENANCE**

Wipe clean using soft, dry cloth or static duster. Always avoid using harsh chemicals and abrasives to clean fixture as they may damage the finish.

If you need further assistance call Quoizel Customer Care at 1-800-645-3184 (9:00am - 5:00pm EST), or visit us on-line at www.quoizel.com.

## **PACKAGE CONTENTS**



## **MOUNTING HARDWARE**







x 2









**Outlet Box Screw** 















Your installation is now complete! Restore electricity and save this sheet for future reference.