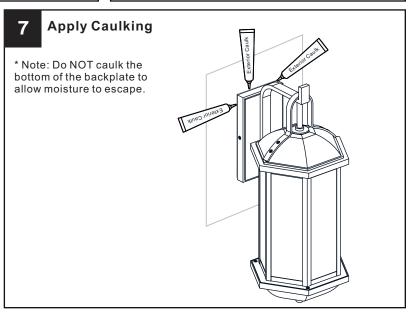

cuit breaker box or the main fuse box.
- RISK OF FIRE Use bulbs specified by the markings and/or labels on the fixture.

- For your safety, read instructions completely before beginning installation.
- If in doubt about electrical installation, consult a licensed electrician.
- Turn off electricity to fixture before replacing the bulb(s).

### **TOOLS REQUIRED**











# **CARE AND MAINTENANCE**

Wipe clean using soft, dry cloth or static duster. Always avoid using harsh chemicals and abrasives to clean fixture as they may damage the finish.

If you need further assistance call Quoizel Customer Care at 1-800-645-3184 (9:00am - 5:00pm EST), or visit us on-line at www.quoizel.com.

## **PACKAGE CONTENTS**



## **MOUNTING HARDWARE**







x 2









**Outlet Box Screw** 















Your installation is now complete! Restore electricity and save this sheet for future reference.