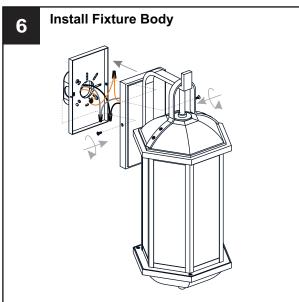

ircuit breaker box or the main fuse box.
- RISK OF FIRE Use bulbs specified by the markings and/or labels on the fixture.

- For your safety, read instructions completely before beginning installation.
- If in doubt about electrical installation, consult a licensed electrician.
- Turn off electricity to fixture before replacing the bulb(s).

### **TOOLS REQUIRED**











# **CARE AND MAINTENANCE**

Wipe clean using soft, dry cloth or static duster. Always avoid using harsh chemicals and abrasives to clean fixture as they may damage the finish.

If you need further assistance call Quoizel Customer Care at 1-800-645-3184 (9:00am - 5:00pm EST), or visit us on-line at www.quoizel.com.

## **PACKAGE CONTENTS**



## **MOUNTING HARDWARE**







x 2









**Outlet Box Screw** 















Your installation is now complete! Restore electricity and save this sheet for future reference.