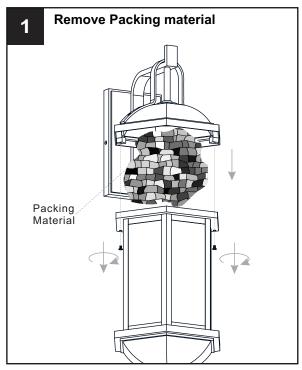

y at the circuit breaker box or the main fuse box.
- RISK OF FIRE Use bulbs specified by the markings and/or labels on the fixture.

- For your safety, read instructions completely before beginning installation.
- If in doubt about electrical installation, consult a licensed electrician.
- Turn off electricity to fixture before replacing the bulb(s).

### **TOOLS REQUIRED**











# **CARE AND MAINTENANCE**

Wipe clean using soft, dry cloth or static duster. Always avoid using harsh chemicals and abrasives to clean fixture as they may damage the finish.

If you need further assistance call Quoizel Customer Care at 1-800-645-3184 (9:00am - 5:00pm EST), or visit us on-line at www.quoizel.com.

## **PACKAGE CONTENTS**



## **MOUNTING HARDWARE**







x 2









**Outlet Box Screw** 















Your installation is now complete! Restore electricity and save this sheet for future reference.