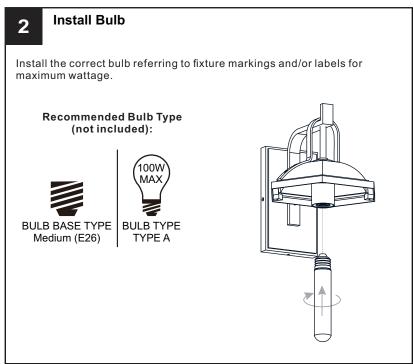

# **SAFETY INFORMATION**

Released Date: 2024-10-08

Please read and understand this entire manual before attempting to assemble, install or operate the product. WARNING

- RISK OF ELECTRIC SHOCK Before beginning installation, turn off electricity at the circuit breaker box or the main fuse box.
- RISK OF FIRE Use bulbs specified by the markings and/or labels on the fixture.

- For your safety, read instructions completely before beginning installation.
- If in doubt about electrical installation, consult a licensed electrician.
- Turn off electricity to fixture before replacing the bulb(s).