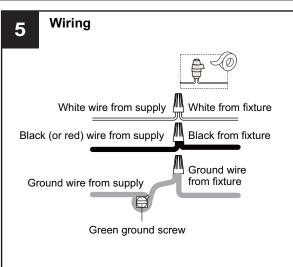

circuit breaker box or the main fuse box.
- RISK OF FIRE Use bulbs specified by the markings and/or labels on the fixture.

- For your safety, read instructions completely before beginning installation.
- If in doubt about electrical installation, consult a licensed electrician.
- Turn off electricity to fixture before replacing the bulb(s).

### **TOOLS REQUIRED**











# **CARE AND MAINTENANCE**

Wipe clean using soft, dry cloth or static duster. Always avoid using harsh chemicals and abrasives to clean fixture as they may damage the finish.

If you need further assistance call Quoizel Customer Care at 1-800-645-3184 (9:00am - 5:00pm EST), or visit us on-line at www.quoizel.com.

## **PACKAGE CONTENTS**



## **MOUNTING HARDWARE**







x 2









**Outlet Box Screw** 















Your installation is now complete! Restore electricity and save this sheet for future reference.