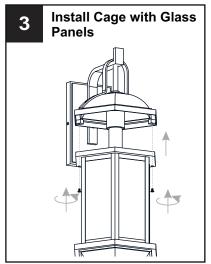

the circuit breaker box or the main fuse box.
- RISK OF FIRE Use bulbs specified by the markings and/or labels on the fixture.

- For your safety, read instructions completely before beginning installation.
- If in doubt about electrical installation, consult a licensed electrician.
- Turn off electricity to fixture before replacing the bulb(s).

### **TOOLS REQUIRED**











# **CARE AND MAINTENANCE**

Wipe clean using soft, dry cloth or static duster. Always avoid using harsh chemicals and abrasives to clean fixture as they may damage the finish.

If you need further assistance call Quoizel Customer Care at 1-800-645-3184 (9:00am - 5:00pm EST), or visit us on-line at www.quoizel.com.

## **PACKAGE CONTENTS**



## **MOUNTING HARDWARE**







x 2









**Outlet Box Screw** 















Your installation is now complete! Restore electricity and save this sheet for future reference.