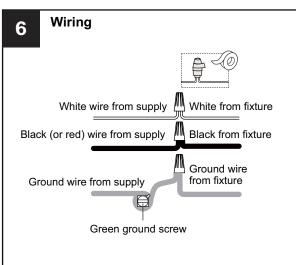

### **MOUNTING HARDWARE**

Outlet Box Screw

Your installation is now complete! Restore electricity and save this sheet for future reference.