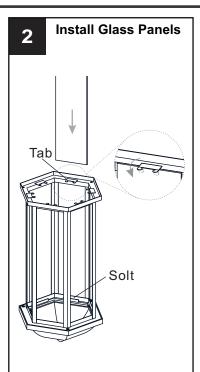

rcuit breaker box or the main fuse box.
- RISK OF FIRE Use bulbs specified by the markings and/or labels on the fixture.

#### CALITION

- For your safety, read instructions completely before beginning installation.
- If in doubt about electrical installation, consult a licensed electrician.
- Turn off electricity to fixture before replacing the bulb(s).

### **TOOLS REQUIRED**











## **CARE AND MAINTENANCE**

• Wipe clean using soft, dry cloth or static duster. Always avoid using harsh chemicals and abrasives to clean fixture as they may damage the finish.

If you need further assistance call Quoizel Customer Care at 1-800-645-3184 (9:00am - 5:00pm EST), or visit us on-line at www.quoizel.com.

## **PACKAGE CONTENTS**



### **MOUNTING HARDWARE**















Outlet Box Screw

















Your installation is now complete! Restore electricity and save this sheet for future reference.