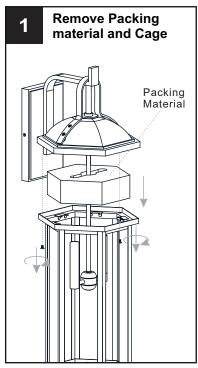

circuit breaker box or the main fuse box.
- RISK OF FIRE Use bulbs specified by the markings and/or labels on the fixture.

#### CALITION

- For your safety, read instructions completely before beginning installation.
- If in doubt about electrical installation, consult a licensed electrician.
- Turn off electricity to fixture before replacing the bulb(s).

### **TOOLS REQUIRED**











## **CARE AND MAINTENANCE**

• Wipe clean using soft, dry cloth or static duster. Always avoid using harsh chemicals and abrasives to clean fixture as they may damage the finish.

If you need further assistance call Quoizel Customer Care at 1-800-645-3184 (9:00am - 5:00pm EST), or visit us on-line at www.quoizel.com.

## **PACKAGE CONTENTS**



### **MOUNTING HARDWARE**















Outlet Box Screw

















Your installation is now complete! Restore electricity and save this sheet for future reference.