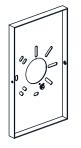

on, turn off electricity at the circuit breaker box or the main fuse box.
- RISK OF FIRE Use bulbs specified by the markings and/or labels on the fixture.

#### CALITION

- For your safety, read instructions completely before beginning installation.
- If in doubt about electrical installation, consult a licensed electrician.
- Turn off electricity to fixture before replacing the bulb(s).

### **TOOLS REQUIRED**











## **CARE AND MAINTENANCE**

• Wipe clean using soft, dry cloth or static duster. Always avoid using harsh chemicals and abrasives to clean fixture as they may damage the finish.

If you need further assistance call Quoizel Customer Care at 1-800-645-3184 (9:00am - 5:00pm EST), or visit us on-line at www.quoizel.com.

## **PACKAGE CONTENTS**



### **MOUNTING HARDWARE**















Outlet Box Screw

















Your installation is now complete! Restore electricity and save this sheet for future reference.