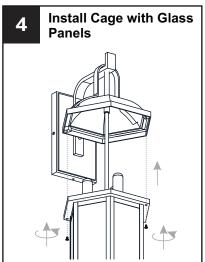

t breaker box or the main fuse box.
- RISK OF FIRE Use bulbs specified by the markings and/or labels on the fixture.

#### CALITION

- For your safety, read instructions completely before beginning installation.
- If in doubt about electrical installation, consult a licensed electrician.
- Turn off electricity to fixture before replacing the bulb(s).

### **TOOLS REQUIRED**











## **CARE AND MAINTENANCE**

• Wipe clean using soft, dry cloth or static duster. Always avoid using harsh chemicals and abrasives to clean fixture as they may damage the finish.

If you need further assistance call Quoizel Customer Care at 1-800-645-3184 (9:00am - 5:00pm EST), or visit us on-line at www.quoizel.com.

## **PACKAGE CONTENTS**



### **MOUNTING HARDWARE**















Outlet Box Screw

















Your installation is now complete! Restore electricity and save this sheet for future reference.