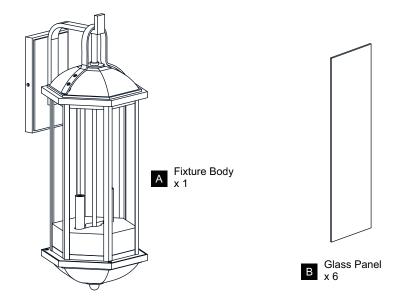

K Before beginning installation, turn off electricity at the circuit breaker box or the main fuse box.
- RISK OF FIRE Use bulbs specified by the markings and/or labels on the fixture.

#### CALITION

- For your safety, read instructions completely before beginning installation.
- If in doubt about electrical installation, consult a licensed electrician.
- Turn off electricity to fixture before replacing the bulb(s).

### **TOOLS REQUIRED**











## **CARE AND MAINTENANCE**

• Wipe clean using soft, dry cloth or static duster. Always avoid using harsh chemicals and abrasives to clean fixture as they may damage the finish.

If you need further assistance call Quoizel Customer Care at 1-800-645-3184 (9:00am - 5:00pm EST), or visit us on-line at www.quoizel.com.

## **PACKAGE CONTENTS**



### **MOUNTING HARDWARE**















Outlet Box Screw

















Your installation is now complete! Restore electricity and save this sheet for future reference.