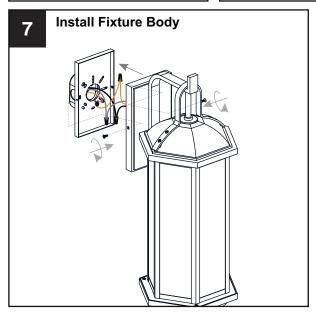

### **MOUNTING HARDWARE**

Outlet Box Screw

Your installation is now complete! Restore electricity and save this sheet for future reference.