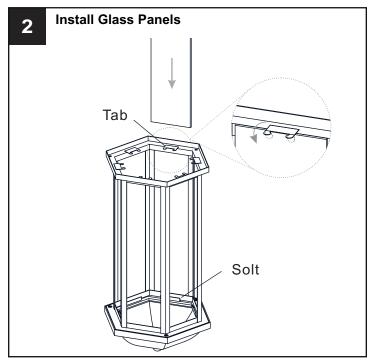

uit breaker box or the main fuse box.
- RISK OF FIRE Use bulbs specified by the markings and/or labels on the fixture.

#### CALITION

- For your safety, read instructions completely before beginning installation.
- If in doubt about electrical installation, consult a licensed electrician.
- Turn off electricity to fixture before replacing the bulb(s).

#### **TOOLS REQUIRED**











## **CARE AND MAINTENANCE**

• Wipe clean using soft, dry cloth or static duster. Always avoid using harsh chemicals and abrasives to clean fixture as they may damage the finish.

If you need further assistance call Quoizel Customer Care at 1-800-645-3184 (9:00am - 5:00pm EST), or visit us on-line at www.quoizel.com.

### **PACKAGE CONTENTS**



### **MOUNTING HARDWARE**















Outlet Box Screw



















Your installation is now complete! Restore electricity and save this sheet for future reference.