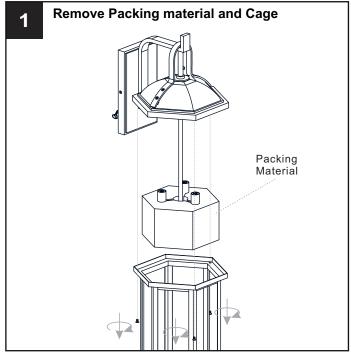

rcuit breaker box or the main fuse box.
- RISK OF FIRE Use bulbs specified by the markings and/or labels on the fixture.

#### CALITION

- For your safety, read instructions completely before beginning installation.
- If in doubt about electrical installation, consult a licensed electrician.
- Turn off electricity to fixture before replacing the bulb(s).

#### **TOOLS REQUIRED**











## **CARE AND MAINTENANCE**

• Wipe clean using soft, dry cloth or static duster. Always avoid using harsh chemicals and abrasives to clean fixture as they may damage the finish.

If you need further assistance call Quoizel Customer Care at 1-800-645-3184 (9:00am - 5:00pm EST), or visit us on-line at www.quoizel.com.

### **PACKAGE CONTENTS**



### **MOUNTING HARDWARE**















Outlet Box Screw



















Your installation is now complete! Restore electricity and save this sheet for future reference.