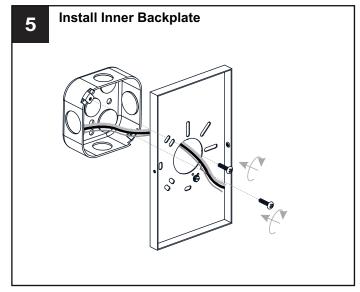

eaker box or the main fuse box.
- RISK OF FIRE Use bulbs specified by the markings and/or labels on the fixture.

#### CALITION

- For your safety, read instructions completely before beginning installation.
- If in doubt about electrical installation, consult a licensed electrician.
- Turn off electricity to fixture before replacing the bulb(s).

#### **TOOLS REQUIRED**











## **CARE AND MAINTENANCE**

• Wipe clean using soft, dry cloth or static duster. Always avoid using harsh chemicals and abrasives to clean fixture as they may damage the finish.

If you need further assistance call Quoizel Customer Care at 1-800-645-3184 (9:00am - 5:00pm EST), or visit us on-line at www.quoizel.com.

### **PACKAGE CONTENTS**



### **MOUNTING HARDWARE**















Outlet Box Screw



















Your installation is now complete! Restore electricity and save this sheet for future reference.