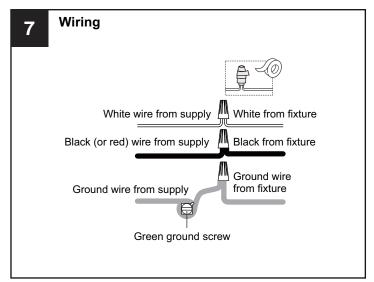

r box or the main fuse box.
- RISK OF FIRE Use bulbs specified by the markings and/or labels on the fixture.

#### CALITION

- For your safety, read instructions completely before beginning installation.
- If in doubt about electrical installation, consult a licensed electrician.
- Turn off electricity to fixture before replacing the bulb(s).

#### **TOOLS REQUIRED**











## **CARE AND MAINTENANCE**

• Wipe clean using soft, dry cloth or static duster. Always avoid using harsh chemicals and abrasives to clean fixture as they may damage the finish.

If you need further assistance call Quoizel Customer Care at 1-800-645-3184 (9:00am - 5:00pm EST), or visit us on-line at www.quoizel.com.

### **PACKAGE CONTENTS**



### **MOUNTING HARDWARE**















Outlet Box Screw



















Your installation is now complete! Restore electricity and save this sheet for future reference.