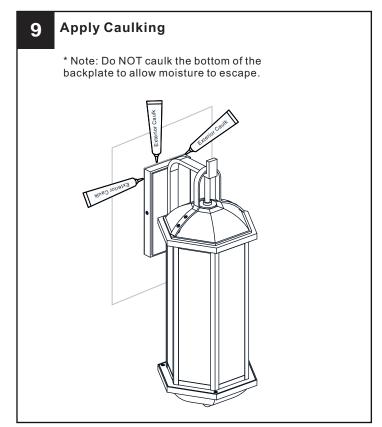

x or the main fuse box.
- RISK OF FIRE Use bulbs specified by the markings and/or labels on the fixture.

#### CALITION

- For your safety, read instructions completely before beginning installation.
- If in doubt about electrical installation, consult a licensed electrician.
- Turn off electricity to fixture before replacing the bulb(s).

#### **TOOLS REQUIRED**











## **CARE AND MAINTENANCE**

• Wipe clean using soft, dry cloth or static duster. Always avoid using harsh chemicals and abrasives to clean fixture as they may damage the finish.

If you need further assistance call Quoizel Customer Care at 1-800-645-3184 (9:00am - 5:00pm EST), or visit us on-line at www.quoizel.com.

### **PACKAGE CONTENTS**



### **MOUNTING HARDWARE**















Outlet Box Screw



















Your installation is now complete! Restore electricity and save this sheet for future reference.