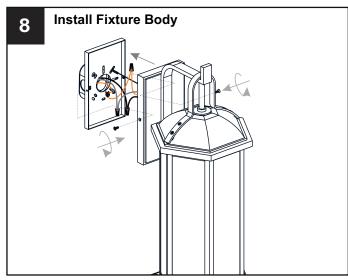

box or the main fuse box.
- RISK OF FIRE Use bulbs specified by the markings and/or labels on the fixture.

#### CALITION

- For your safety, read instructions completely before beginning installation.
- If in doubt about electrical installation, consult a licensed electrician.
- Turn off electricity to fixture before replacing the bulb(s).

#### **TOOLS REQUIRED**











## **CARE AND MAINTENANCE**

• Wipe clean using soft, dry cloth or static duster. Always avoid using harsh chemicals and abrasives to clean fixture as they may damage the finish.

If you need further assistance call Quoizel Customer Care at 1-800-645-3184 (9:00am - 5:00pm EST), or visit us on-line at www.quoizel.com.

### **PACKAGE CONTENTS**



### **MOUNTING HARDWARE**















Outlet Box Screw



















Your installation is now complete! Restore electricity and save this sheet for future reference.