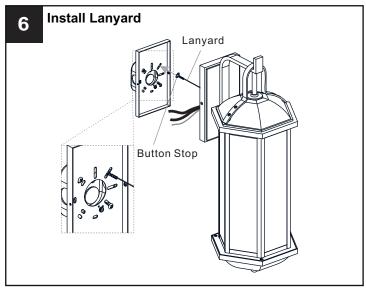

ker box or the main fuse box.
- RISK OF FIRE Use bulbs specified by the markings and/or labels on the fixture.

#### CALITION

- For your safety, read instructions completely before beginning installation.
- If in doubt about electrical installation, consult a licensed electrician.
- Turn off electricity to fixture before replacing the bulb(s).

#### **TOOLS REQUIRED**











## **CARE AND MAINTENANCE**

• Wipe clean using soft, dry cloth or static duster. Always avoid using harsh chemicals and abrasives to clean fixture as they may damage the finish.

If you need further assistance call Quoizel Customer Care at 1-800-645-3184 (9:00am - 5:00pm EST), or visit us on-line at www.quoizel.com.

### **PACKAGE CONTENTS**



### **MOUNTING HARDWARE**















Outlet Box Screw



















Your installation is now complete! Restore electricity and save this sheet for future reference.