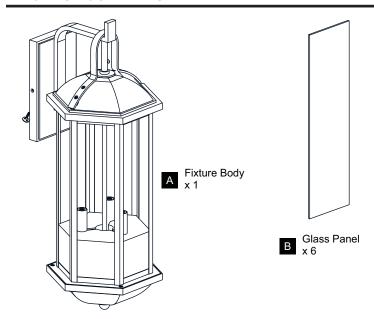

Before beginning installation, turn off electricity at the circuit breaker box or the main fuse box.
- RISK OF FIRE Use bulbs specified by the markings and/or labels on the fixture.

#### CALITION

- For your safety, read instructions completely before beginning installation.
- If in doubt about electrical installation, consult a licensed electrician.
- Turn off electricity to fixture before replacing the bulb(s).

#### **TOOLS REQUIRED**











## **CARE AND MAINTENANCE**

• Wipe clean using soft, dry cloth or static duster. Always avoid using harsh chemicals and abrasives to clean fixture as they may damage the finish.

If you need further assistance call Quoizel Customer Care at 1-800-645-3184 (9:00am - 5:00pm EST), or visit us on-line at www.quoizel.com.

### **PACKAGE CONTENTS**



### **MOUNTING HARDWARE**















Outlet Box Screw



















Your installation is now complete! Restore electricity and save this sheet for future reference.