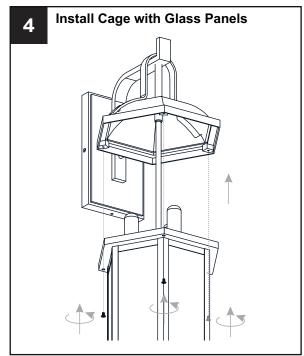

breaker box or the main fuse box.
- RISK OF FIRE Use bulbs specified by the markings and/or labels on the fixture.

#### CALITION

- For your safety, read instructions completely before beginning installation.
- If in doubt about electrical installation, consult a licensed electrician.
- Turn off electricity to fixture before replacing the bulb(s).

#### **TOOLS REQUIRED**











## **CARE AND MAINTENANCE**

• Wipe clean using soft, dry cloth or static duster. Always avoid using harsh chemicals and abrasives to clean fixture as they may damage the finish.

If you need further assistance call Quoizel Customer Care at 1-800-645-3184 (9:00am - 5:00pm EST), or visit us on-line at www.quoizel.com.

### **PACKAGE CONTENTS**



### **MOUNTING HARDWARE**















Outlet Box Screw



















Your installation is now complete! Restore electricity and save this sheet for future reference.