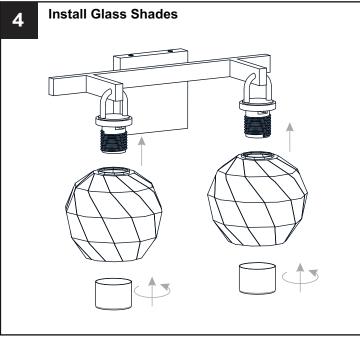

### **PACKAGE CONTENTS**

Socket Collar [pre-assembled to Fixture Body] x 2

#### **MOUNTING HARDWARE**

BB Mounting Screw x 4

Outlet Box Screw

Your installation is now complete! Restore electricity and save this sheet for future reference.