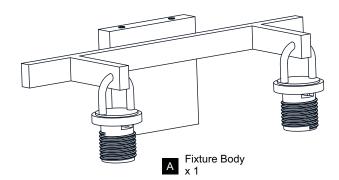

Before beginning installation, turn off electricity at the circuit breaker box or the main fuse box.
- RISK OF FIRE Use bulbs specified by the markings and/or labels on the fixture.

#### CALITION

- For your safety, read instructions completely before beginning installation.
- If in doubt about electrical installation, consult a licensed electrician.
- Turn off electricity to fixture before replacing the bulb(s).

#### **TOOLS REQUIRED**











## **CARE AND MAINTENANCE**

• Wipe clean using soft, dry cloth or static duster. Always avoid using harsh chemicals and abrasives to clean fixture as they may damage the finish.

If you need further assistance call Quoizel Customer Care at 1-800-645-3184 (9:00am - 5:00pm EST), or visit us on-line at www.quoizel.com.

### **PACKAGE CONTENTS**









Socket Collar [pre-assembled to Fixture Body] x 2

#### **MOUNTING HARDWARE**







BB Mounting Screw x 4







Outlet Box Screw











Your installation is now complete! Restore electricity and save this sheet for future reference.