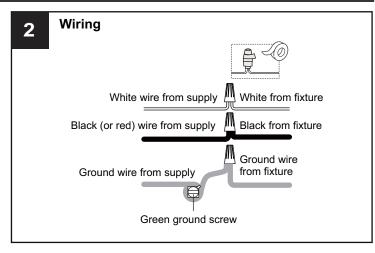

# **SAFETY INFORMATION**

Released Date: 2024-09-29

Please read and understand this entire manual before attempting to assemble, install or operate the product. **WARNING** 

- RISK OF ELECTRIC SHOCK Before beginning installation, turn off electricity at the circuit breaker box or the main fuse box.
- RISK OF FIRE Use bulbs specified by the markings and/or labels on the fixture.

#### CALITION

- For your safety, read instructions completely before beginning installation.
- If in doubt about electrical installation, consult a licensed electrician.
- Turn off electricity to fixture before replacing the bulb(s).