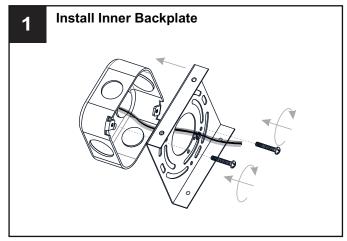

### **PACKAGE CONTENTS**

Socket Collar [pre-assembled to Fixture Body] x 2

#### **MOUNTING HARDWARE**

BB Mounting Screw x 4

Outlet Box Screw

Your installation is now complete! Restore electricity and save this sheet for future reference.