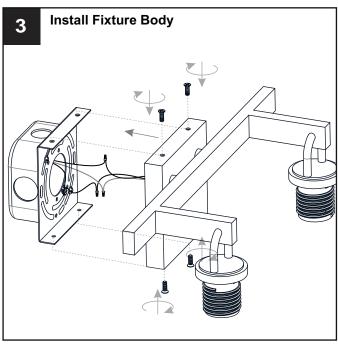

### **PACKAGE CONTENTS**

Socket Collar [pre-assembled to Fixture Body] x 2

#### **MOUNTING HARDWARE**

BB Mounting Screw x 4

Outlet Box Screw

Your installation is now complete! Restore electricity and save this sheet for future reference.