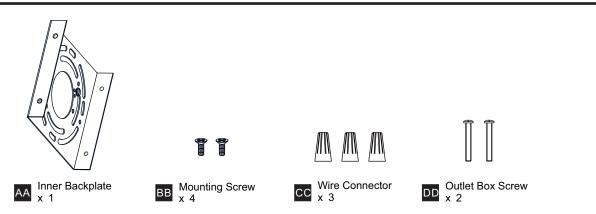

ng installation, turn off electricity at the circuit breaker box or the main fuse box.
- RISK OF FIRE Use bulbs specified by the markings and/or labels on the fixture.
- CAUTION

٠

- For your safety, read instructions completely before beginning installation.
- If in doubt about electrical installation, consult a licensed electrician.
- Turn off electricity to fixture before replacing the bulb(s).

#### TOOLS REQUIRED



#### CARE AND MAINTENANCE

• Wipe clean using soft, dry cloth or static duster. Always avoid using harsh chemicals and abrasives to clean fixture as they may damage the finish.

If you need further assistance call Quoizel Customer Care at 1-800-645-3184 (9:00am - 5:00pm EST), or visit us on-line at www.quoizel.com.

### **PACKAGE CONTENTS**



#### **MOUNTING HARDWARE**



## INSTALLATION



Your installation is now complete! Restore electricity and save this sheet for future reference.