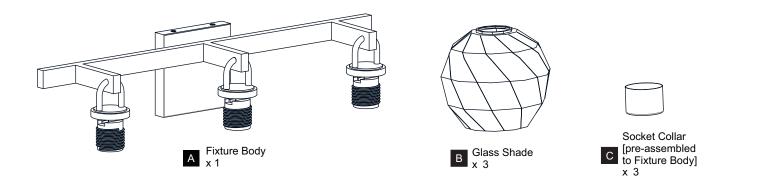

ELECTRIC SHOCK Before beginning installation, turn off electricity at the circuit breaker box or the main fuse box.
- RISK OF FIRE Use bulbs specified by the markings and/or labels on the fixture.
- CAUTION

٠

- For your safety, read instructions completely before beginning installation.
- If in doubt about electrical installation, consult a licensed electrician.
- Turn off electricity to fixture before replacing the bulb(s).

#### TOOLS REQUIRED



#### CARE AND MAINTENANCE

• Wipe clean using soft, dry cloth or static duster. Always avoid using harsh chemicals and abrasives to clean fixture as they may damage the finish.

If you need further assistance call Quoizel Customer Care at 1-800-645-3184 (9:00am - 5:00pm EST), or visit us on-line at www.quoizel.com.

### **PACKAGE CONTENTS**



#### **MOUNTING HARDWARE**



## INSTALLATION



Your installation is now complete! Restore electricity and save this sheet for future reference.