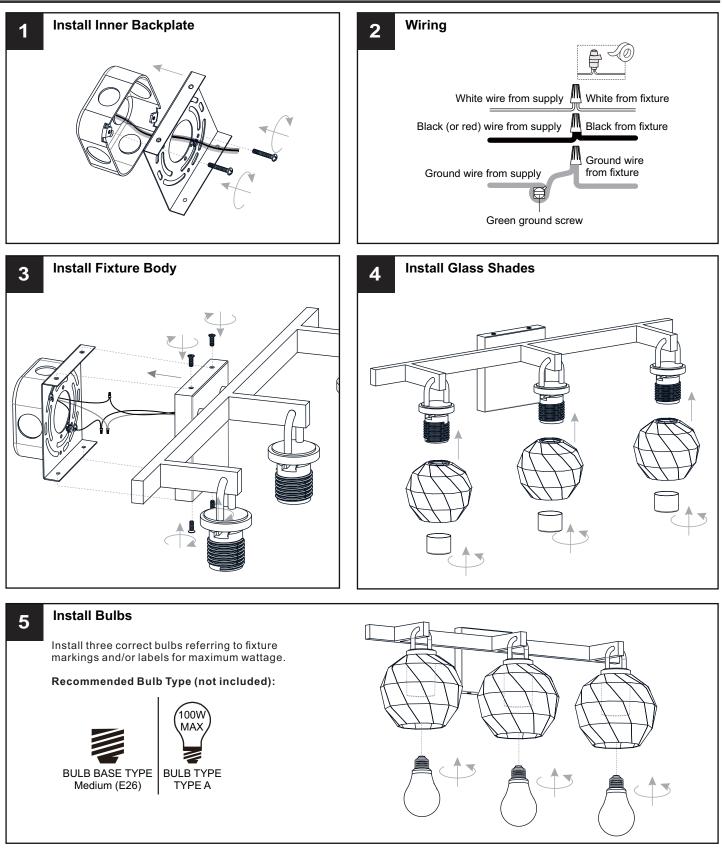

## INSTALLATION

Your installation is now complete! Restore electricity and save this sheet for future reference.