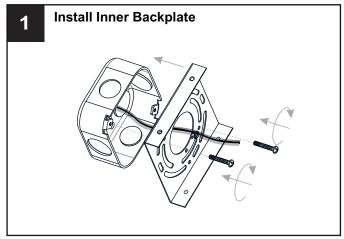

#### **MOUNTING HARDWARE**

AA Inner Backplate

BB Mounting Screw

Wire Connector

Outlet Box Screw

Your installation is now complete! Restore electricity and save this sheet for future reference.