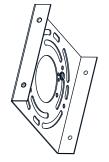

#### **MOUNTING HARDWARE**

AA Inner Backplate

BB Mounting Screw

Wire Connector

Outlet Box Screw

Your installation is now complete! Restore electricity and save this sheet for future reference.