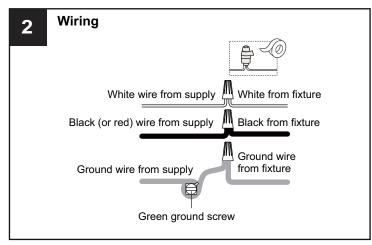

ALITION

- For your safety, read instructions completely before beginning installation.
- If in doubt about electrical installation, consult a licensed electrician.
- Turn off electricity to fixture before replacing the bulb(s).

#### **TOOLS REQUIRED**











## **CARE AND MAINTENANCE**

• Wipe clean using soft, dry cloth or static duster. Always avoid using harsh chemicals and abrasives to clean fixture as they may damage the finish.

If you need further assistance call Quoizel Customer Care at 1-800-645-3184 (9:00am - 5:00pm EST), or visit us on-line at www.quoizel.com.

### **PACKAGE CONTENTS**







B Glass Shade x 4



Socket Collar [pre-assembled to Fixture Body] x 4

#### **MOUNTING HARDWARE**



AA Inner Backplate



BB Mounting Screw



Wire Connector



Outlet Box Screw











Your installation is now complete! Restore electricity and save this sheet for future reference.