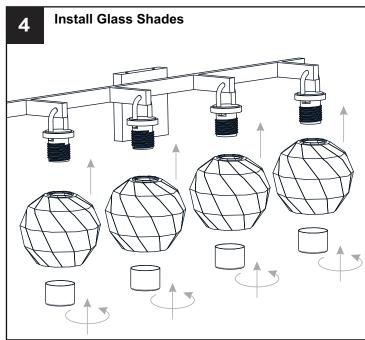

### **PACKAGE CONTENTS**

B Glass Shade x 4

Socket Collar [pre-assembled to Fixture Body] x 4