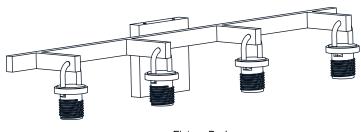

### **PACKAGE CONTENTS**

B Glass Shade x 4

Socket Collar [pre-assembled to Fixture Body] x 4