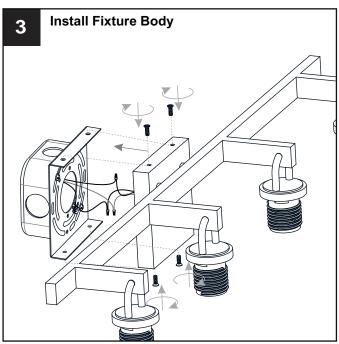

### **PACKAGE CONTENTS**

B Glass Shade x 4

Socket Collar [pre-assembled to Fixture Body] x 4

#### **MOUNTING HARDWARE**

AA Inner Backplate

BB Mounting Screw

Wire Connector

Outlet Box Screw

Your installation is now complete! Restore electricity and save this sheet for future reference.