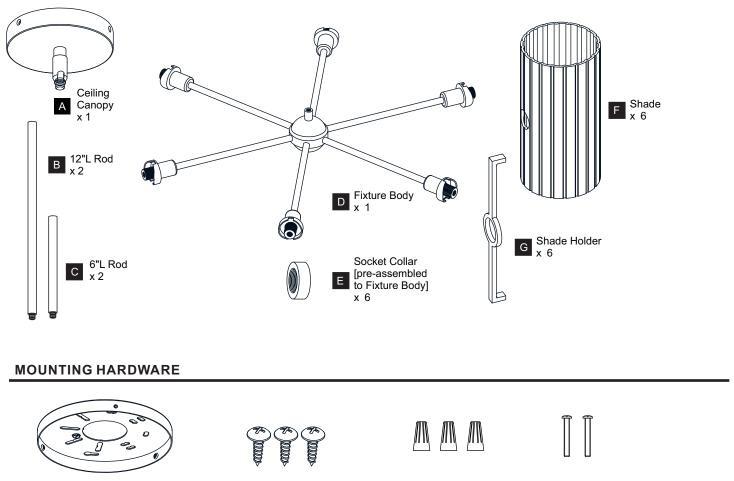

RISK OF ELECTRIC SHOCK Before beginning installation, turn off electricity at the circuit breaker box or the main fuse box.
- RISK OF FIRE Use bulbs specified by the markings and/or labels on the fixture.
- CAUTION
- For your safety, read instructions completely before beginning installation.
- If in doubt about electrical installation, consult a licensed electrician.
- Turn off electricity to fixture before replacing the bulb(s).

#### TOOLS REQUIRED



#### CARE AND MAINTENANCE

• Wipe clean using soft, dry cloth or static duster. Always avoid using harsh chemicals and abrasives to clean fixture as they may damage the finish.

If you need further assistance call Quoizel Customer Care at 1-800-645-3184 (9:00am - 5:00pm EST), or visit us on-line at www.quoizel.com.

### PACKAGE CONTENTS







BB Wire Connector

CC Outlet Box Screw

#### INSTALLATION



Your installation is now complete! Restore electricity and save this sheet for future reference.