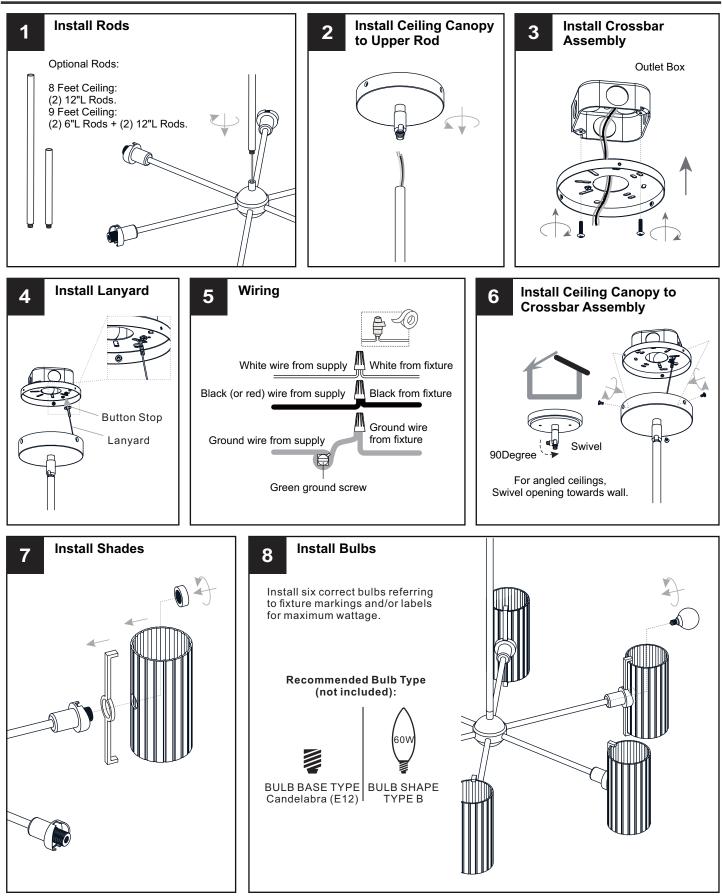

#### INSTALLATION

Your installation is now complete! Restore electricity and save this sheet for future reference.