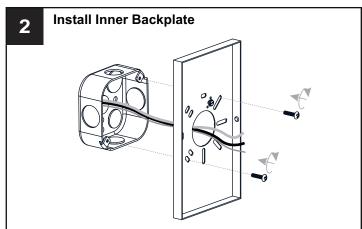

#### **MOUNTING HARDWARE**

**Outlet Box Screw** 

Your installation is now complete! Restore electricity and save this sheet for future reference.