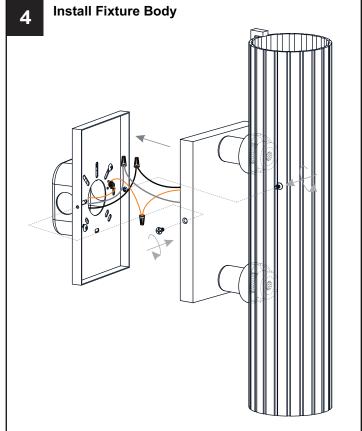

#### **MOUNTING HARDWARE**

**Outlet Box Screw** 

Your installation is now complete! Restore electricity and save this sheet for future reference.