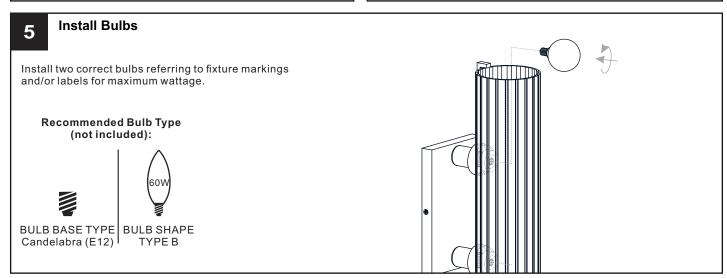

#### WARNING

- RISK OF ELECTRIC SHOCK Before beginning installation, turn off electricity at the circuit breaker box or the main fuse box.
- RISK OF FIRE Use bulbs specified by the markings and/or labels on the fixture.