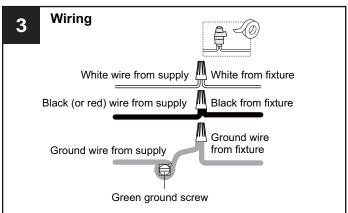

#### WARNING

- RISK OF ELECTRIC SHOCK Before beginning installation, turn off electricity at the circuit breaker box or the main fuse box.
- RISK OF FIRE Use bulbs specified by the markings and/or labels on the fixture.

- For your safety, read instructions completely before beginning installation.
- If in doubt about electrical installation, consult a licensed electrician.
- Turn off electricity to fixture before replacing the bulb(s).