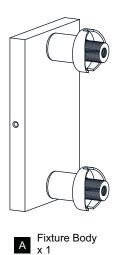

### **PACKAGE CONTENTS**

Shade

Holder

Shade С

Socket Collar (Pre-assembled on Fixture Body) x 2