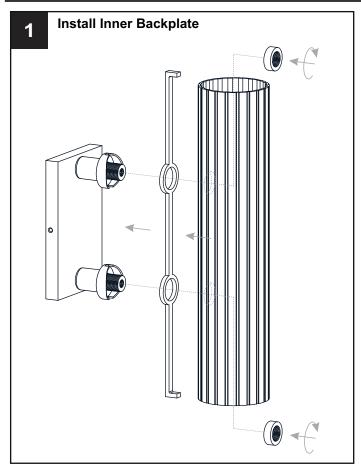

### **PACKAGE CONTENTS**

Shade

Holder

Shade С

Socket Collar (Pre-assembled on Fixture Body) x 2