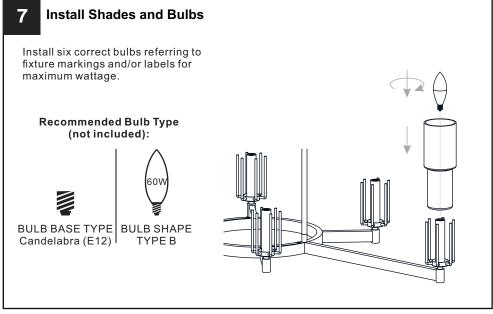

#### WARNING

- RISK OF ELECTRIC SHOCK Before beginning installation, turn off electricity at the circuit breaker box or the main fuse box. RISK OF FIRE Use bulbs specified by the markings and/or labels on the fixture.