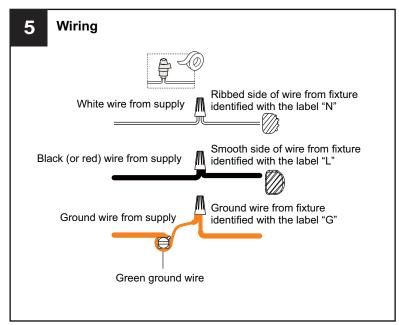

#### WARNING

- RISK OF ELECTRIC SHOCK Before beginning installation, turn off electricity at the circuit breaker box or the main fuse box. RISK OF FIRE Use bulbs specified by the markings and/or labels on the fixture.

#### **CAUTION**

- For your safety, read instructions completely before beginning installation.
- If in doubt about electrical installation, consult a licensed electrician.
- Turn off electricity to fixture before replacing the bulb(s).