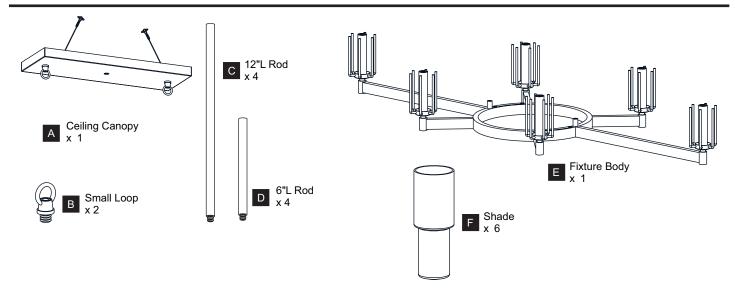

Before beginning installation, turn off electricity at the circuit breaker box or the main fuse box. RISK OF FIRE Use bulbs specified by the markings and/or labels on the fixture.

#### **CAUTION**

- For your safety, read instructions completely before beginning installation.
- If in doubt about electrical installation, consult a licensed electrician.
- Turn off electricity to fixture before replacing the bulb(s).

#### **TOOLS REQUIRED**











### **CARE AND MAINTENANCE**

Wipe clean using soft, dry cloth or static duster. Always avoid using harsh chemicals and abrasives to clean fixture as they may damage the finish.

If you need further assistance call Quoizel Customer Care at 1-800-645-3184 (9:00am - 5:00pm EST), or visit us on-line at www.quoizel.com.

## **PACKAGE CONTENTS**



# **MOUNTING HARDWARE**















Quick Link















Your installation is now complete! Restore electricity and save this sheet for future reference.