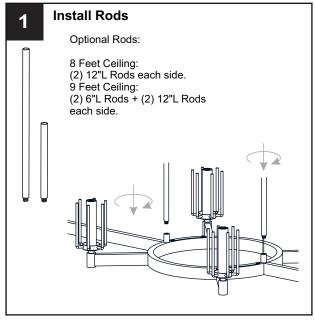

at the circuit breaker box or the main fuse box. RISK OF FIRE Use bulbs specified by the markings and/or labels on the fixture.

#### **CAUTION**

- For your safety, read instructions completely before beginning installation.
- If in doubt about electrical installation, consult a licensed electrician.
- Turn off electricity to fixture before replacing the bulb(s).

#### **TOOLS REQUIRED**











### **CARE AND MAINTENANCE**

Wipe clean using soft, dry cloth or static duster. Always avoid using harsh chemicals and abrasives to clean fixture as they may damage the finish.

If you need further assistance call Quoizel Customer Care at 1-800-645-3184 (9:00am - 5:00pm EST), or visit us on-line at www.quoizel.com.

## **PACKAGE CONTENTS**



# **MOUNTING HARDWARE**















Quick Link















Your installation is now complete! Restore electricity and save this sheet for future reference.