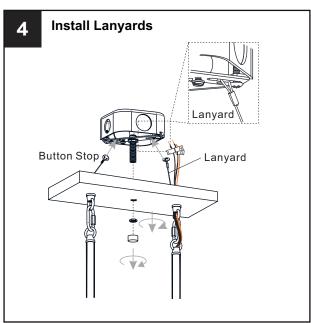

# **MOUNTING HARDWARE**

Quick Link

Your installation is now complete! Restore electricity and save this sheet for future reference.