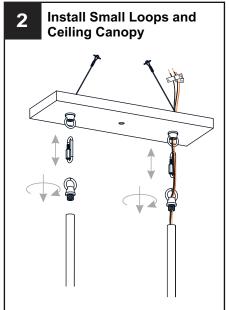

the circuit breaker box or the main fuse box. RISK OF FIRE Use bulbs specified by the markings and/or labels on the fixture.

#### **CAUTION**

- For your safety, read instructions completely before beginning installation.
- If in doubt about electrical installation, consult a licensed electrician.
- Turn off electricity to fixture before replacing the bulb(s).

#### **TOOLS REQUIRED**











### **CARE AND MAINTENANCE**

Wipe clean using soft, dry cloth or static duster. Always avoid using harsh chemicals and abrasives to clean fixture as they may damage the finish.

If you need further assistance call Quoizel Customer Care at 1-800-645-3184 (9:00am - 5:00pm EST), or visit us on-line at www.quoizel.com.

## **PACKAGE CONTENTS**



# **MOUNTING HARDWARE**















Quick Link















Your installation is now complete! Restore electricity and save this sheet for future reference.