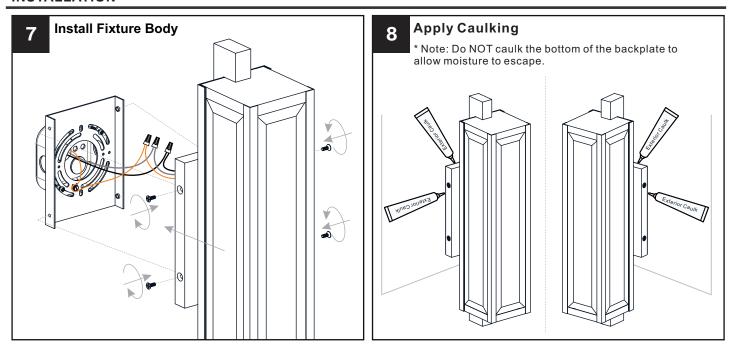

e bulbs specified by the markings and/or labels on the fixture.

#### CAUTION

- · For your safety, read instructions completely before beginning installation.
- If in doubt about electrical installation, consult a licensed electrician.
- Turn off electricity to fixture and allow the bulbs to cool before replacing the bulb(s).
- TOOLS REQUIRED











### **CARE AND MAINTENANCE**

• Wipe clean using soft, dry cloth or static duster. Always avoid using harsh chemicals and abrasives to clean fixture as they may damage the finish.

If you need further assistance call Quoizel Customer Care at 1-800-645-3184 (9:00am - 5:00pm EST), or visit us on-line at www.quoizel.com.

#### **PACKAGE CONTENTS**







Glass Panel x 3

#### **MOUNTING HARDWARE**















Outlet Box Screw















Your installation is now complete! Restore electricity and save this sheet for future reference.