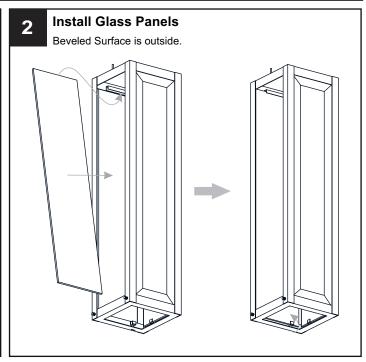

OF FIRE Use bulbs specified by the markings and/or labels on the fixture.

#### CAUTION

- · For your safety, read instructions completely before beginning installation.
- If in doubt about electrical installation, consult a licensed electrician.
- Turn off electricity to fixture and allow the bulbs to cool before replacing the bulb(s).
- TOOLS REQUIRED











### **CARE AND MAINTENANCE**

• Wipe clean using soft, dry cloth or static duster. Always avoid using harsh chemicals and abrasives to clean fixture as they may damage the finish.

If you need further assistance call Quoizel Customer Care at 1-800-645-3184 (9:00am - 5:00pm EST), or visit us on-line at www.quoizel.com.

#### **PACKAGE CONTENTS**







Glass Panel x 3

#### **MOUNTING HARDWARE**















Outlet Box Screw















Your installation is now complete! Restore electricity and save this sheet for future reference.