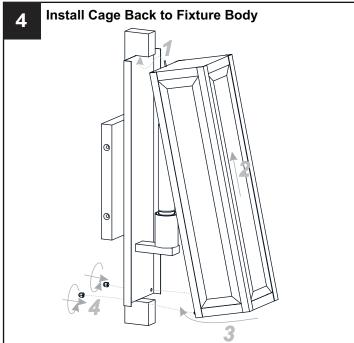

IRE Use bulbs specified by the markings and/or labels on the fixture.

#### CAUTION

- · For your safety, read instructions completely before beginning installation.
- If in doubt about electrical installation, consult a licensed electrician.
- Turn off electricity to fixture and allow the bulbs to cool before replacing the bulb(s).
- TOOLS REQUIRED











### **CARE AND MAINTENANCE**

• Wipe clean using soft, dry cloth or static duster. Always avoid using harsh chemicals and abrasives to clean fixture as they may damage the finish.

If you need further assistance call Quoizel Customer Care at 1-800-645-3184 (9:00am - 5:00pm EST), or visit us on-line at www.quoizel.com.

#### **PACKAGE CONTENTS**







Glass Panel x 3

#### **MOUNTING HARDWARE**















Outlet Box Screw















Your installation is now complete! Restore electricity and save this sheet for future reference.