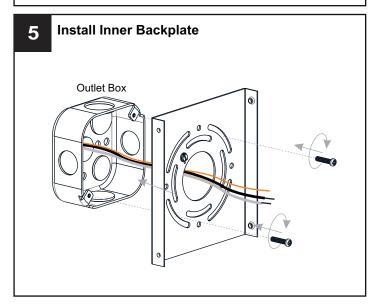

#### **MOUNTING HARDWARE**

Outlet Box Screw

Your installation is now complete! Restore electricity and save this sheet for future reference.