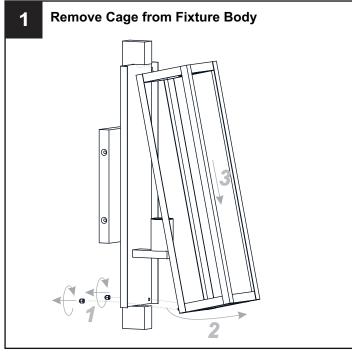

K OF FIRE Use bulbs specified by the markings and/or labels on the fixture.

#### CAUTION

- · For your safety, read instructions completely before beginning installation.
- If in doubt about electrical installation, consult a licensed electrician.
- Turn off electricity to fixture and allow the bulbs to cool before replacing the bulb(s).
- TOOLS REQUIRED











### **CARE AND MAINTENANCE**

• Wipe clean using soft, dry cloth or static duster. Always avoid using harsh chemicals and abrasives to clean fixture as they may damage the finish.

If you need further assistance call Quoizel Customer Care at 1-800-645-3184 (9:00am - 5:00pm EST), or visit us on-line at www.quoizel.com.

#### **PACKAGE CONTENTS**







Glass Panel x 3

#### **MOUNTING HARDWARE**















Outlet Box Screw















Your installation is now complete! Restore electricity and save this sheet for future reference.