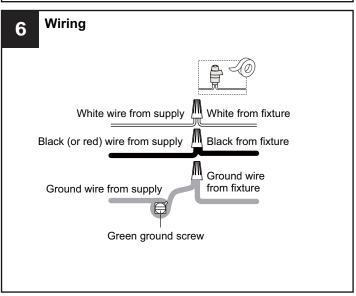

Use bulbs specified by the markings and/or labels on the fixture.

#### CAUTION

- · For your safety, read instructions completely before beginning installation.
- If in doubt about electrical installation, consult a licensed electrician.
- Turn off electricity to fixture and allow the bulbs to cool before replacing the bulb(s).
- TOOLS REQUIRED











### **CARE AND MAINTENANCE**

• Wipe clean using soft, dry cloth or static duster. Always avoid using harsh chemicals and abrasives to clean fixture as they may damage the finish.

If you need further assistance call Quoizel Customer Care at 1-800-645-3184 (9:00am - 5:00pm EST), or visit us on-line at www.quoizel.com.

#### **PACKAGE CONTENTS**







Glass Panel x 3

#### **MOUNTING HARDWARE**















Outlet Box Screw















Your installation is now complete! Restore electricity and save this sheet for future reference.