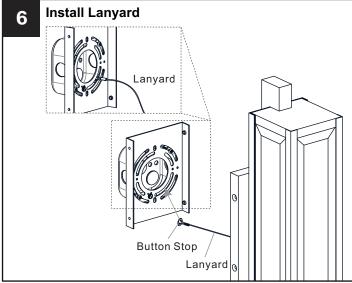

Use bulbs specified by the markings and/or labels on the fixture.

#### CAUTION

- · For your safety, read instructions completely before beginning installation.
- If in doubt about electrical installation, consult a licensed electrician.
- Turn off electricity to fixture and allow the bulbs to cool before replacing the bulb(s).
- TOOLS REQUIRED











### **CARE AND MAINTENANCE**

• Wipe clean using soft, dry cloth or static duster. Always avoid using harsh chemicals and abrasives to clean fixture as they may damage the finish.

If you need further assistance call Quoizel Customer Care at 1-800-645-3184 (9:00am - 5:00pm EST), or visit us on-line at www.quoizel.com.

#### **PACKAGE CONTENTS**







Glass Panel x 3

#### **MOUNTING HARDWARE**















Outlet Box Screw



















Your installation is now complete! Restore electricity and save this sheet for future reference.