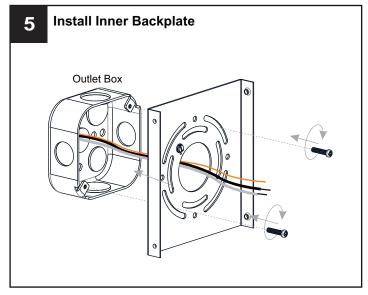

#### **MOUNTING HARDWARE**

Outlet Box Screw

Your installation is now complete! Restore electricity and save this sheet for future reference.