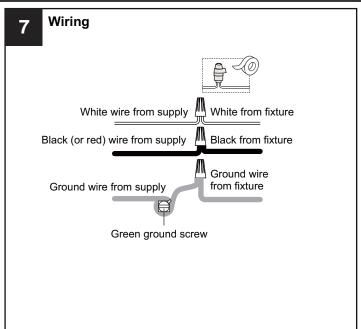

e bulbs specified by the markings and/or labels on the fixture.

#### CAUTION

- · For your safety, read instructions completely before beginning installation.
- If in doubt about electrical installation, consult a licensed electrician.
- Turn off electricity to fixture and allow the bulbs to cool before replacing the bulb(s).
- TOOLS REQUIRED











### **CARE AND MAINTENANCE**

• Wipe clean using soft, dry cloth or static duster. Always avoid using harsh chemicals and abrasives to clean fixture as they may damage the finish.

If you need further assistance call Quoizel Customer Care at 1-800-645-3184 (9:00am - 5:00pm EST), or visit us on-line at www.quoizel.com.

#### **PACKAGE CONTENTS**







Glass Panel x 3

#### **MOUNTING HARDWARE**















Outlet Box Screw



















Your installation is now complete! Restore electricity and save this sheet for future reference.