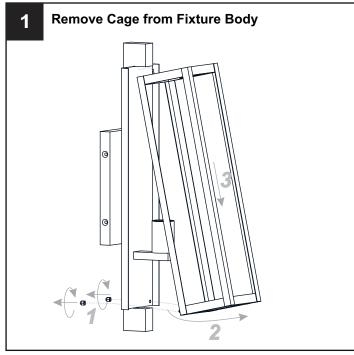

K OF FIRE Use bulbs specified by the markings and/or labels on the fixture.

#### CAUTION

- · For your safety, read instructions completely before beginning installation.
- If in doubt about electrical installation, consult a licensed electrician.
- Turn off electricity to fixture and allow the bulbs to cool before replacing the bulb(s).
- TOOLS REQUIRED











### **CARE AND MAINTENANCE**

• Wipe clean using soft, dry cloth or static duster. Always avoid using harsh chemicals and abrasives to clean fixture as they may damage the finish.

If you need further assistance call Quoizel Customer Care at 1-800-645-3184 (9:00am - 5:00pm EST), or visit us on-line at www.quoizel.com.

#### **PACKAGE CONTENTS**







Glass Panel x 3

#### **MOUNTING HARDWARE**















Outlet Box Screw



















Your installation is now complete! Restore electricity and save this sheet for future reference.