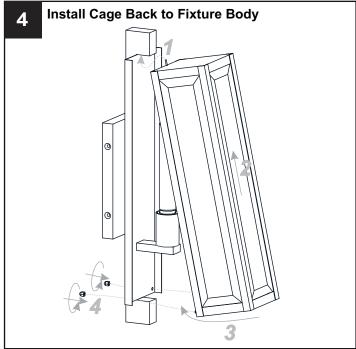

IRE Use bulbs specified by the markings and/or labels on the fixture.

#### CAUTION

- · For your safety, read instructions completely before beginning installation.
- If in doubt about electrical installation, consult a licensed electrician.
- Turn off electricity to fixture and allow the bulbs to cool before replacing the bulb(s).
- TOOLS REQUIRED











### **CARE AND MAINTENANCE**

• Wipe clean using soft, dry cloth or static duster. Always avoid using harsh chemicals and abrasives to clean fixture as they may damage the finish.

If you need further assistance call Quoizel Customer Care at 1-800-645-3184 (9:00am - 5:00pm EST), or visit us on-line at www.quoizel.com.

#### **PACKAGE CONTENTS**







Glass Panel x 3

#### **MOUNTING HARDWARE**















Outlet Box Screw



















Your installation is now complete! Restore electricity and save this sheet for future reference.