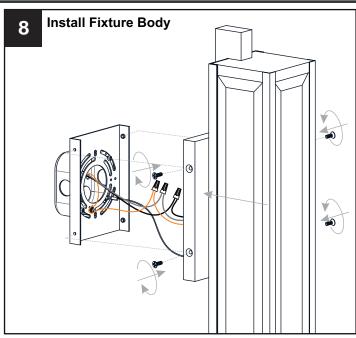

bulbs specified by the markings and/or labels on the fixture.

#### CAUTION

- · For your safety, read instructions completely before beginning installation.
- If in doubt about electrical installation, consult a licensed electrician.
- Turn off electricity to fixture and allow the bulbs to cool before replacing the bulb(s).
- TOOLS REQUIRED











### **CARE AND MAINTENANCE**

• Wipe clean using soft, dry cloth or static duster. Always avoid using harsh chemicals and abrasives to clean fixture as they may damage the finish.

If you need further assistance call Quoizel Customer Care at 1-800-645-3184 (9:00am - 5:00pm EST), or visit us on-line at www.quoizel.com.

#### **PACKAGE CONTENTS**







Glass Panel x 3

#### **MOUNTING HARDWARE**















Outlet Box Screw



















Your installation is now complete! Restore electricity and save this sheet for future reference.