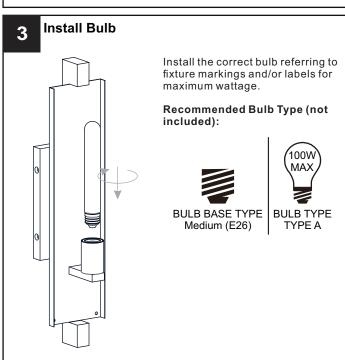

## **SAFETY INFORMATION**

Released Date: 2024-09-05

Please read and understand this entire manual before attempting to assemble, install or operate the product. **WARNING** 

- RISK OF ELECTRIC SHOCK Before beginning installation, turn off electricity at the circuit breaker box or the main fuse box.
- RISK OF FIRE Use bulbs specified by the markings and/or labels on the fixture.

#### CAUTION

- · For your safety, read instructions completely before beginning installation.
- If in doubt about electrical installation, consult a licensed electrician.
- Turn off electricity to fixture and allow the bulbs to cool before replacing the bulb(s).
- TOOLS REQUIRED