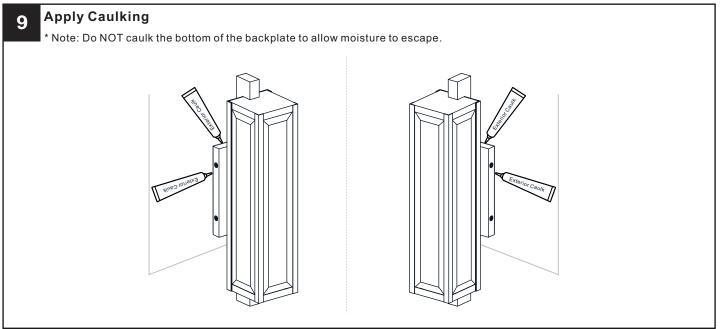

lbs specified by the markings and/or labels on the fixture.

#### CAUTION

- · For your safety, read instructions completely before beginning installation.
- If in doubt about electrical installation, consult a licensed electrician.
- Turn off electricity to fixture and allow the bulbs to cool before replacing the bulb(s).
- TOOLS REQUIRED











### **CARE AND MAINTENANCE**

• Wipe clean using soft, dry cloth or static duster. Always avoid using harsh chemicals and abrasives to clean fixture as they may damage the finish.

If you need further assistance call Quoizel Customer Care at 1-800-645-3184 (9:00am - 5:00pm EST), or visit us on-line at www.quoizel.com.

#### **PACKAGE CONTENTS**







Glass Panel x 3

#### **MOUNTING HARDWARE**















Outlet Box Screw



















Your installation is now complete! Restore electricity and save this sheet for future reference.