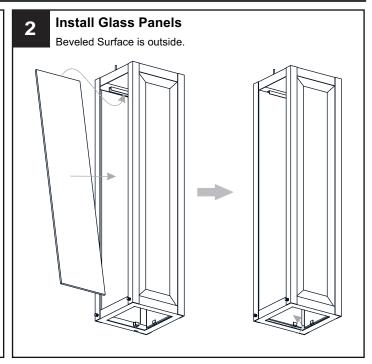

OF FIRE Use bulbs specified by the markings and/or labels on the fixture.

#### CAUTION

- · For your safety, read instructions completely before beginning installation.
- If in doubt about electrical installation, consult a licensed electrician.
- Turn off electricity to fixture and allow the bulbs to cool before replacing the bulb(s).
- TOOLS REQUIRED











### **CARE AND MAINTENANCE**

• Wipe clean using soft, dry cloth or static duster. Always avoid using harsh chemicals and abrasives to clean fixture as they may damage the finish.

If you need further assistance call Quoizel Customer Care at 1-800-645-3184 (9:00am - 5:00pm EST), or visit us on-line at www.quoizel.com.

#### **PACKAGE CONTENTS**







Glass Panel x 3

#### **MOUNTING HARDWARE**















Outlet Box Screw



















Your installation is now complete! Restore electricity and save this sheet for future reference.