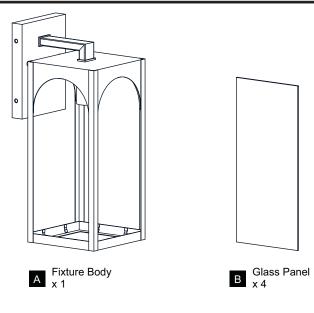

OF ELECTRIC SHOCK Before beginning installation, turn off electricity at the circuit breaker box or the main fuse box.
- RISK OF FIRE Use bulbs specified by the markings and/or labels on the fixture.
- CAUTION
- For your safety, read instructions completely before beginning installation.
- If in doubt about electrical installation, consult a licensed electrician.
- Turn off electricity to fixture before replacing the bulb(s).

#### TOOLS REQUIRED



#### CARE AND MAINTENANCE

• Wipe clean using soft, dry cloth or static duster. Always avoid using harsh chemicals and abrasives to clean fixture as they may damage the finish.

If you need further assistance call Quoizel Customer Care at 1-800-645-3184 (9:00am - 5:00pm EST), or visit us on-line at www.quoizel.com.

#### **PACKAGE CONTENTS**



#### **MOUNTING HARDWARE**



### INSTALLATION



Your installation is now complete! Restore electricity and save this sheet for future reference.