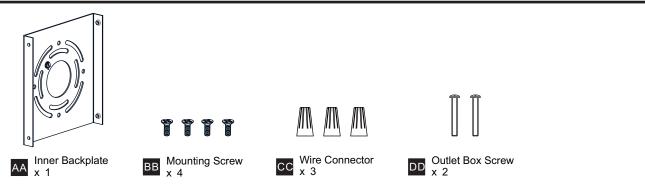

nning installation, turn off electricity at the circuit breaker box or the main fuse box.
- RISK OF FIRE Use bulbs specified by the markings and/or labels on the fixture.
- CAUTION
- For your safety, read instructions completely before beginning installation.
- If in doubt about electrical installation, consult a licensed electrician.
- Turn off electricity to fixture before replacing the bulb(s).

#### TOOLS REQUIRED



#### CARE AND MAINTENANCE

• Wipe clean using soft, dry cloth or static duster. Always avoid using harsh chemicals and abrasives to clean fixture as they may damage the finish.

If you need further assistance call Quoizel Customer Care at 1-800-645-3184 (9:00am - 5:00pm EST), or visit us on-line at www.quoizel.com.

#### **PACKAGE CONTENTS**



#### **MOUNTING HARDWARE**



### INSTALLATION



Your installation is now complete! Restore electricity and save this sheet for future reference.