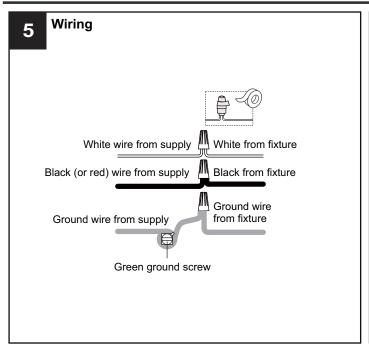

# **SAFETY INFORMATION**

Released Date: 2024-08-26

Please read and understand this entire manual before attempting to assemble, install or operate the product. WARNING

- RISK OF ELECTRIC SHOCK Before beginning installation, turn off electricity at the circuit breaker box or the main fuse box.
- RISK OF FIRE Use bulbs specified by the markings and/or labels on the fixture.

- For your safety, read instructions completely before beginning installation.
- If in doubt about electrical installation, consult a licensed electrician.
- Turn off electricity to fixture before replacing the bulb(s).