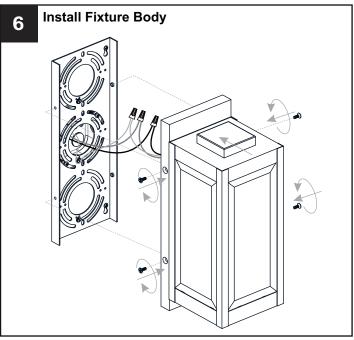

lectricity at the circuit breaker box or the main fuse box.
- RISK OF FIRE Use bulbs specified by the markings and/or labels on the fixture.

- For your safety, read instructions completely before beginning installation.
- If in doubt about electrical installation, consult a licensed electrician.
- Turn off electricity to fixture before replacing the bulb(s).

#### **TOOLS REQUIRED**









## **CARE AND MAINTENANCE**

Wipe clean using soft, dry cloth or static duster. Always avoid using harsh chemicals and abrasives to clean fixture as they may damage the finish.

If you need further assistance call Quoizel Customer Care at 1-800-645-3184 (9:00am - 5:00pm EST), or visit us on-line at www.quoizel.com.

### **PACKAGE CONTENTS**



### **MOUNTING HARDWARE**



**Outlet Box Screw** 











Your installation is now complete! Restore electricity and save this sheet for future reference.