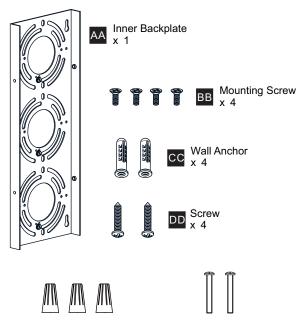

### **MOUNTING HARDWARE**

**Outlet Box Screw** 

Your installation is now complete! Restore electricity and save this sheet for future reference.