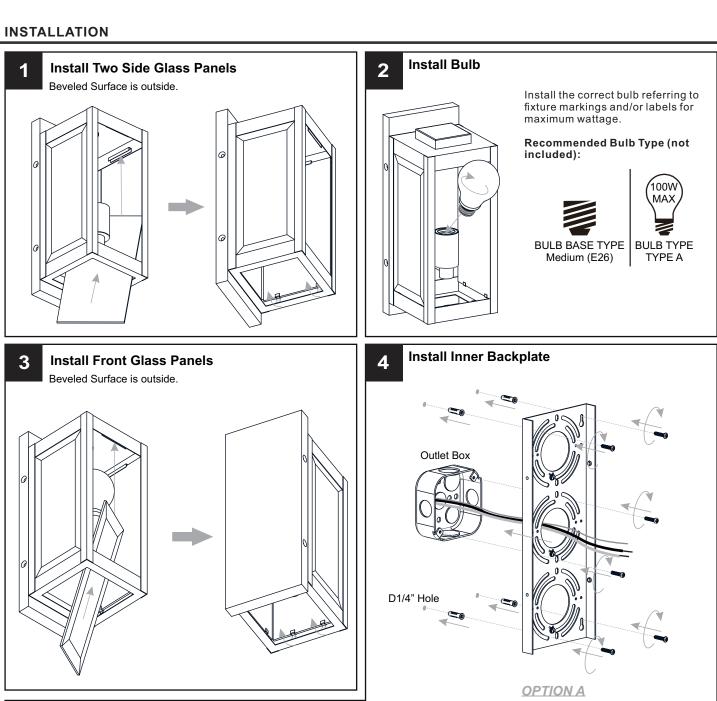

### **MOUNTING HARDWARE**

**Outlet Box Screw** 

Your installation is now complete! Restore electricity and save this sheet for future reference.