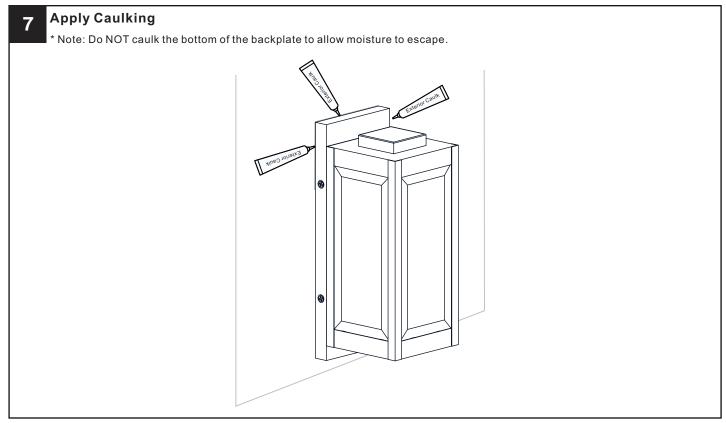

### **MOUNTING HARDWARE**

**Outlet Box Screw** 

Your installation is now complete! Restore electricity and save this sheet for future reference.