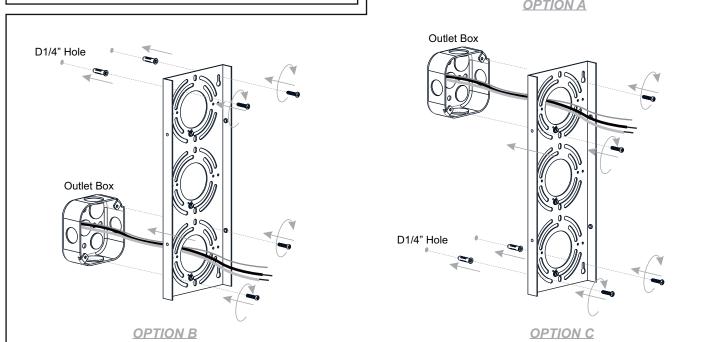

### **MOUNTING HARDWARE**

**Outlet Box Screw** 

Your installation is now complete! Restore electricity and save this sheet for future reference.