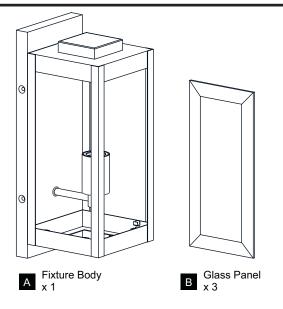

OF ELECTRIC SHOCK Before beginning installation, turn off electricity at the circuit breaker box or the main fuse box.
- RISK OF FIRE Use bulbs specified by the markings and/or labels on the fixture.

- For your safety, read instructions completely before beginning installation.
- If in doubt about electrical installation, consult a licensed electrician.
- Turn off electricity to fixture before replacing the bulb(s).

#### **TOOLS REQUIRED**









## **CARE AND MAINTENANCE**

Wipe clean using soft, dry cloth or static duster. Always avoid using harsh chemicals and abrasives to clean fixture as they may damage the finish.

If you need further assistance call Quoizel Customer Care at 1-800-645-3184 (9:00am - 5:00pm EST), or visit us on-line at www.quoizel.com.

### **PACKAGE CONTENTS**



### **MOUNTING HARDWARE**



**Outlet Box Screw** 











Your installation is now complete! Restore electricity and save this sheet for future reference.