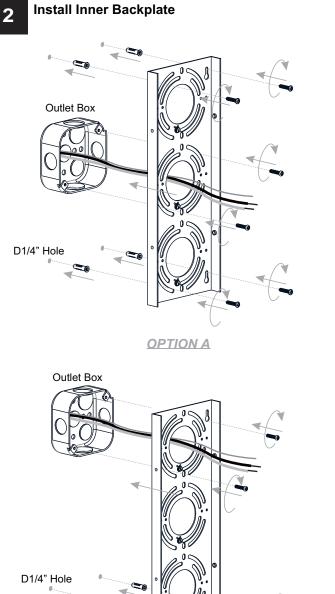

rn off electricity at the circuit breaker box or the main fuse box.
- RISK OF FIRE Use bulbs specified by the markings and/or labels on the fixture.
- CAUTION
- For your safety, read instructions completely before beginning installation.
- If in doubt about electrical installation, consult a licensed electrician.
- Turn off electricity to fixture before replacing the bulb(s).

#### **TOOLS REQUIRED**



#### CARE AND MAINTENANCE

• Wipe clean using soft, dry cloth or static duster. Always avoid using harsh chemicals and abrasives to clean fixture as they may damage the finish.

If you need further assistance call Quoizel Customer Care at 1-800-645-3184 (9:00am - 5:00pm EST), or visit us on-line at www.quoizel.com.

#### PACKAGE CONTENTS



#### **MOUNTING HARDWARE**



### INSTALLATION













## INSTALLATION



Your installation is now complete! Restore electricity and save this sheet for future reference.