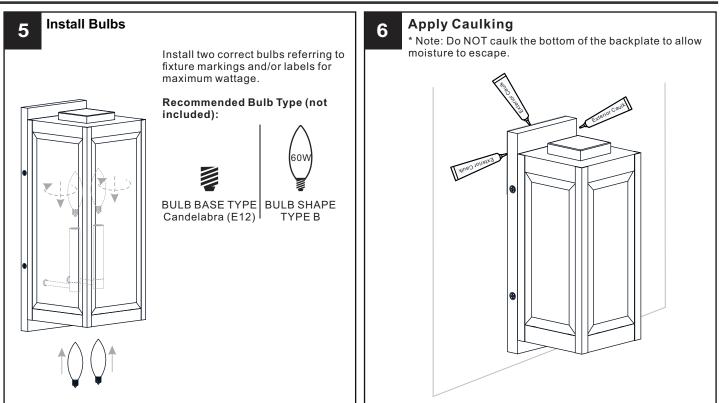

ircuit breaker box or the main fuse box.
- RISK OF FIRE Use bulbs specified by the markings and/or labels on the fixture.
- CAUTION
- For your safety, read instructions completely before beginning installation.
- If in doubt about electrical installation, consult a licensed electrician.
- Turn off electricity to fixture before replacing the bulb(s).

#### **TOOLS REQUIRED**



#### CARE AND MAINTENANCE

• Wipe clean using soft, dry cloth or static duster. Always avoid using harsh chemicals and abrasives to clean fixture as they may damage the finish.

If you need further assistance call Quoizel Customer Care at 1-800-645-3184 (9:00am - 5:00pm EST), or visit us on-line at www.quoizel.com.

#### PACKAGE CONTENTS



#### **MOUNTING HARDWARE**



### INSTALLATION













## INSTALLATION



Your installation is now complete! Restore electricity and save this sheet for future reference.