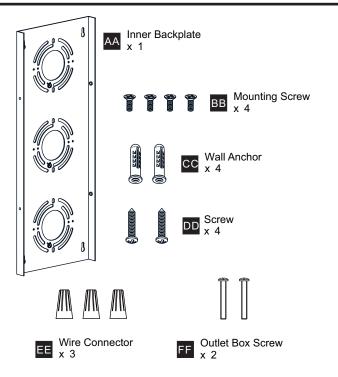

nning installation, turn off electricity at the circuit breaker box or the main fuse box.
- RISK OF FIRE Use bulbs specified by the markings and/or labels on the fixture.
- CAUTION
- For your safety, read instructions completely before beginning installation.
- If in doubt about electrical installation, consult a licensed electrician.
- Turn off electricity to fixture before replacing the bulb(s).

#### **TOOLS REQUIRED**



#### CARE AND MAINTENANCE

• Wipe clean using soft, dry cloth or static duster. Always avoid using harsh chemicals and abrasives to clean fixture as they may damage the finish.

If you need further assistance call Quoizel Customer Care at 1-800-645-3184 (9:00am - 5:00pm EST), or visit us on-line at www.quoizel.com.

#### PACKAGE CONTENTS



#### **MOUNTING HARDWARE**



### INSTALLATION













## INSTALLATION



Your installation is now complete! Restore electricity and save this sheet for future reference.