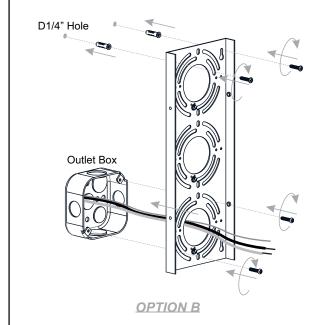

off electricity at the circuit breaker box or the main fuse box.
- RISK OF FIRE Use bulbs specified by the markings and/or labels on the fixture.
- CAUTION
- For your safety, read instructions completely before beginning installation.
- If in doubt about electrical installation, consult a licensed electrician.
- Turn off electricity to fixture before replacing the bulb(s).

#### **TOOLS REQUIRED**



#### CARE AND MAINTENANCE

• Wipe clean using soft, dry cloth or static duster. Always avoid using harsh chemicals and abrasives to clean fixture as they may damage the finish.

If you need further assistance call Quoizel Customer Care at 1-800-645-3184 (9:00am - 5:00pm EST), or visit us on-line at www.quoizel.com.

#### PACKAGE CONTENTS



#### **MOUNTING HARDWARE**



### INSTALLATION













## INSTALLATION



Your installation is now complete! Restore electricity and save this sheet for future reference.