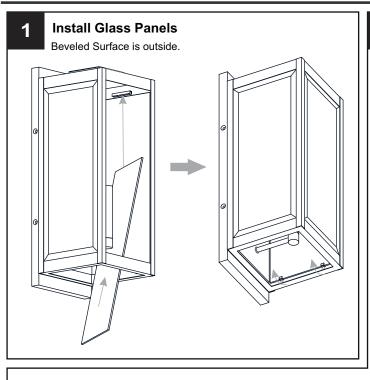

turn off electricity at the circuit breaker box or the main fuse box.
- RISK OF FIRE Use bulbs specified by the markings and/or labels on the fixture.
- CAUTION
- For your safety, read instructions completely before beginning installation.
- If in doubt about electrical installation, consult a licensed electrician.
- Turn off electricity to fixture before replacing the bulb(s).

#### **TOOLS REQUIRED**



#### CARE AND MAINTENANCE

• Wipe clean using soft, dry cloth or static duster. Always avoid using harsh chemicals and abrasives to clean fixture as they may damage the finish.

If you need further assistance call Quoizel Customer Care at 1-800-645-3184 (9:00am - 5:00pm EST), or visit us on-line at www.quoizel.com.

#### PACKAGE CONTENTS



#### **MOUNTING HARDWARE**



### INSTALLATION













## INSTALLATION



Your installation is now complete! Restore electricity and save this sheet for future reference.