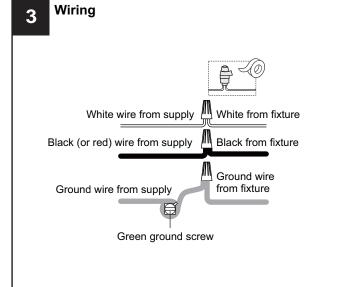

electricity at the circuit breaker box or the main fuse box.
- RISK OF FIRE Use bulbs specified by the markings and/or labels on the fixture.
- CAUTION
- For your safety, read instructions completely before beginning installation.
- If in doubt about electrical installation, consult a licensed electrician.
- Turn off electricity to fixture before replacing the bulb(s).

#### **TOOLS REQUIRED**



#### CARE AND MAINTENANCE

• Wipe clean using soft, dry cloth or static duster. Always avoid using harsh chemicals and abrasives to clean fixture as they may damage the finish.

If you need further assistance call Quoizel Customer Care at 1-800-645-3184 (9:00am - 5:00pm EST), or visit us on-line at www.quoizel.com.

#### PACKAGE CONTENTS



#### **MOUNTING HARDWARE**



### INSTALLATION













## INSTALLATION



Your installation is now complete! Restore electricity and save this sheet for future reference.