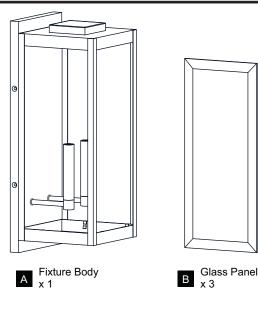

OF ELECTRIC SHOCK Before beginning installation, turn off electricity at the circuit breaker box or the main fuse box.
- RISK OF FIRE Use bulbs specified by the markings and/or labels on the fixture.
- CAUTION
- For your safety, read instructions completely before beginning installation.
- If in doubt about electrical installation, consult a licensed electrician.
- Turn off electricity to fixture before replacing the bulb(s).

#### **TOOLS REQUIRED**



#### CARE AND MAINTENANCE

• Wipe clean using soft, dry cloth or static duster. Always avoid using harsh chemicals and abrasives to clean fixture as they may damage the finish.

If you need further assistance call Quoizel Customer Care at 1-800-645-3184 (9:00am - 5:00pm EST), or visit us on-line at www.quoizel.com.

#### PACKAGE CONTENTS



#### **MOUNTING HARDWARE**



### INSTALLATION













## INSTALLATION



Your installation is now complete! Restore electricity and save this sheet for future reference.