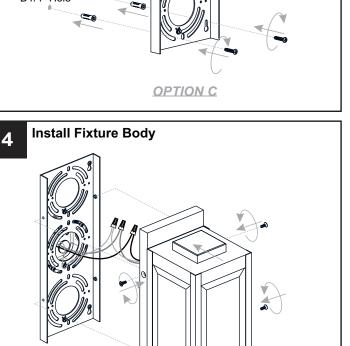

ff electricity at the circuit breaker box or the main fuse box.
- RISK OF FIRE Use bulbs specified by the markings and/or labels on the fixture.
- CAUTION
- For your safety, read instructions completely before beginning installation.
- If in doubt about electrical installation, consult a licensed electrician.
- Turn off electricity to fixture before replacing the bulb(s).

#### **TOOLS REQUIRED**



#### CARE AND MAINTENANCE

• Wipe clean using soft, dry cloth or static duster. Always avoid using harsh chemicals and abrasives to clean fixture as they may damage the finish.

If you need further assistance call Quoizel Customer Care at 1-800-645-3184 (9:00am - 5:00pm EST), or visit us on-line at www.quoizel.com.

#### PACKAGE CONTENTS



#### **MOUNTING HARDWARE**



### INSTALLATION













## INSTALLATION



Your installation is now complete! Restore electricity and save this sheet for future reference.