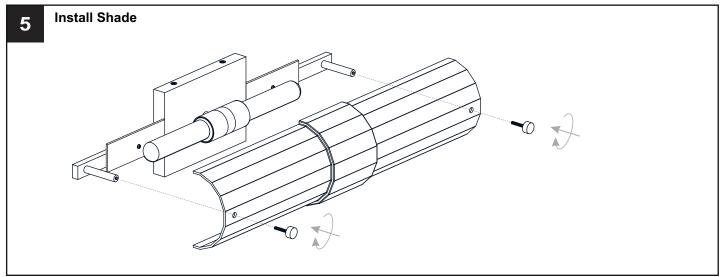

## Install Inner Backplate and Wiring same as option 1

Your installation is now complete! Restore electricity and save this sheet for future reference.