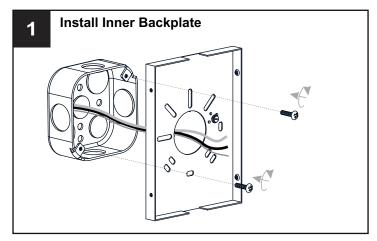

## Install Inner Backplate and Wiring same as option 1

Your installation is now complete! Restore electricity and save this sheet for future reference.