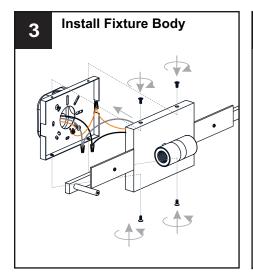

labels on the fixture.

- For your safety, read instructions completely before beginning installation.
- If in doubt about electrical installation, consult a licensed electrician.
- Turn off electricity to fixture before replacing the bulb(s).

#### **TOOLS REQUIRED**









## **CARE AND MAINTENANCE**

Wipe clean using soft, dry cloth or static duster. Always avoid using harsh chemicals and abrasives to clean fixture as they may damage the finish.

If you need further assistance call Quoizel Customer Care at 1-800-645-3184 (9:00am - 5:00pm EST), or visit us on-line at www.quoizel.com.

### **PACKAGE CONTENTS**



#### **MOUNTING HARDWARE**







BB

Mounting Screw









**Outlet Box Screw** 

### Option 1











Option 2

## Install Inner Backplate and Wiring same as option 1







Your installation is now complete! Restore electricity and save this sheet for future reference.