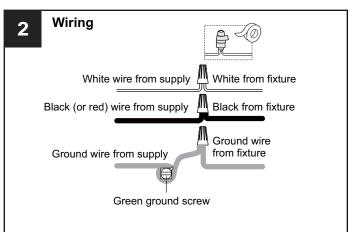

## **SAFETY INFORMATION**

Released Date: 2024-09-19

Please read and understand this entire manual before attempting to assemble, install or operate the product. WARNING

- RISK OF ELECTRIC SHOCK Before beginning installation, turn off electricity at the circuit breaker box or the main fuse box.
- RISK OF FIRE Use bulbs specified by the markings and/or labels on the fixture.

- For your safety, read instructions completely before beginning installation.
- If in doubt about electrical installation, consult a licensed electrician.
- Turn off electricity to fixture before replacing the bulb(s).