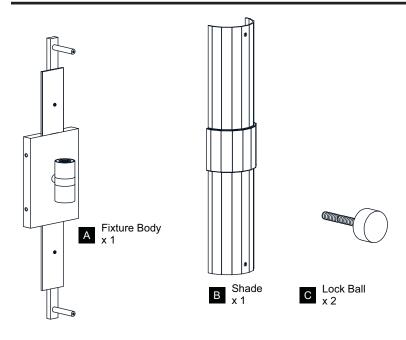

OF ELECTRIC SHOCK Before beginning installation, turn off electricity at the circuit breaker box or the main fuse box.
- RISK OF FIRE Use bulbs specified by the markings and/or labels on the fixture.

- For your safety, read instructions completely before beginning installation.
- If in doubt about electrical installation, consult a licensed electrician.
- Turn off electricity to fixture before replacing the bulb(s).

#### **TOOLS REQUIRED**









## **CARE AND MAINTENANCE**

Wipe clean using soft, dry cloth or static duster. Always avoid using harsh chemicals and abrasives to clean fixture as they may damage the finish.

If you need further assistance call Quoizel Customer Care at 1-800-645-3184 (9:00am - 5:00pm EST), or visit us on-line at www.quoizel.com.

### **PACKAGE CONTENTS**



#### **MOUNTING HARDWARE**







BB

Mounting Screw









**Outlet Box Screw** 

### Option 1











Option 2

## Install Inner Backplate and Wiring same as option 1







Your installation is now complete! Restore electricity and save this sheet for future reference.