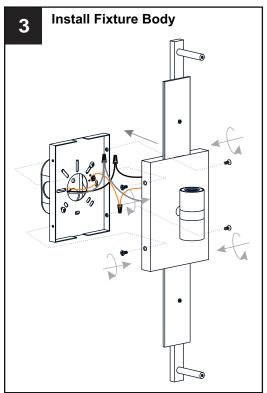

main fuse box.
- RISK OF FIRE Use bulbs specified by the markings and/or labels on the fixture.

- For your safety, read instructions completely before beginning installation.
- If in doubt about electrical installation, consult a licensed electrician.
- Turn off electricity to fixture before replacing the bulb(s).

#### **TOOLS REQUIRED**









## **CARE AND MAINTENANCE**

Wipe clean using soft, dry cloth or static duster. Always avoid using harsh chemicals and abrasives to clean fixture as they may damage the finish.

If you need further assistance call Quoizel Customer Care at 1-800-645-3184 (9:00am - 5:00pm EST), or visit us on-line at www.quoizel.com.

### **PACKAGE CONTENTS**



#### **MOUNTING HARDWARE**







BB

Mounting Screw









**Outlet Box Screw** 

### Option 1











Option 2

## Install Inner Backplate and Wiring same as option 1







Your installation is now complete! Restore electricity and save this sheet for future reference.