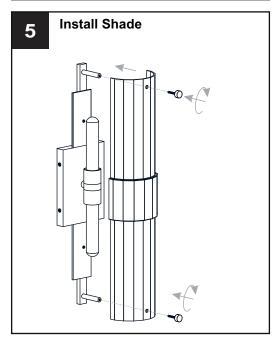

## Install Inner Backplate and Wiring same as option 1

Your installation is now complete! Restore electricity and save this sheet for future reference.