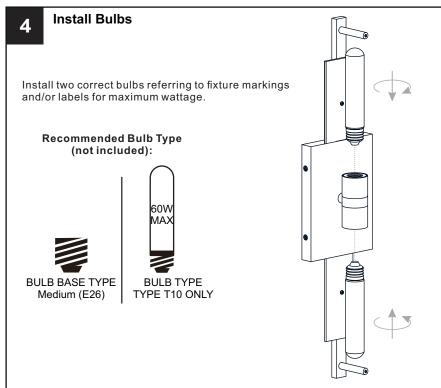

## **SAFETY INFORMATION**

Released Date: 2024-09-19

Please read and understand this entire manual before attempting to assemble, install or operate the product. WARNING

- RISK OF ELECTRIC SHOCK Before beginning installation, turn off electricity at the circuit breaker box or the main fuse box.
- RISK OF FIRE Use bulbs specified by the markings and/or labels on the fixture.