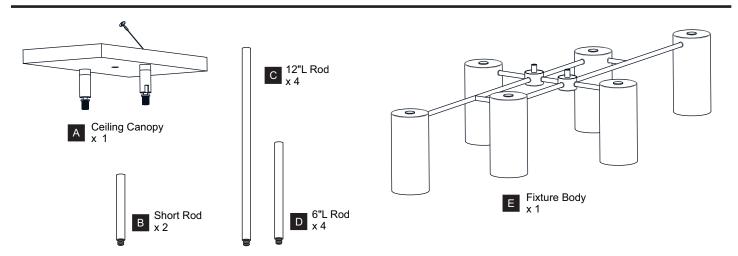

beginning installation, turn off electricity at the circuit breaker box or the main fuse box.
- RISK OF FIRE Use bulbs specified by the markings and/or labels on the fixture.

#### **CAUTION**

- · For your safety, read instructions completely before beginning installation.
- If in doubt about electrical installation, consult a licensed electrician.
- Turn off electricity to fixture before replacing the bulb(s).

#### **TOOLS REQUIRED**











### **CARE AND MAINTENANCE**

 Wipe clean using soft, dry cloth or static duster. Always avoid using harsh chemicals and abrasives to clean fixture as they may damage the finish.

If you need further assistance call Quoizel Customer Care at 1-800-645-3184 (9:00am - 5:00pm EST), or visit us on-line at www.quoizel.com.

#### **PACKAGE CONTENTS**



## **MOUNTING HARDWARE**







BB Wire Connector



Outlet Box Screw

## **OPTION 1: PENDANT - FLD650BRG,FLD650MBK**















Your installation is now complete! Restore electricity and save this sheet for future reference.

## **INSTALLATION**

**IMPORTANT:** This CONVERTIBLE fixture can be mounted as pendant light or semi-flush light. **DO NOT CUT SUPPLY WIRES** if you intend to use it as pendant light.

## OPTION 2: SEMI-FLUSH - FLD1750BRG,FLD1750MBK

\* Set aside (4) 6"L Rods and (4) 12"L Rods, (2)swivel since they are not required for the semi-flush installation.



















Your installation is now complete! Restore electricity and save this sheet for future reference.