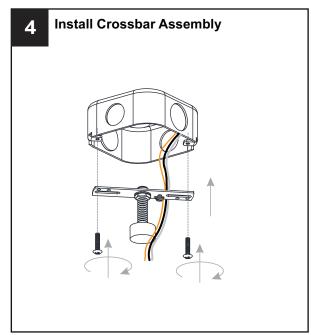

## **INSTALLATION**

**IMPORTANT:** This CONVERTIBLE fixture can be mounted as pendant light or semi-flush light. **DO NOT CUT SUPPLY WIRES** if you intend to use it as pendant light.