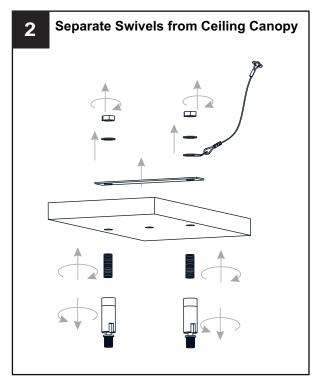

## **INSTALLATION**

**IMPORTANT:** This CONVERTIBLE fixture can be mounted as pendant light or semi-flush light. **DO NOT CUT SUPPLY WIRES** if you intend to use it as pendant light.