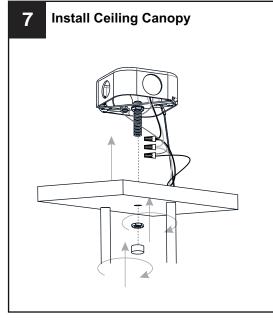

## **INSTALLATION**

**IMPORTANT:** This CONVERTIBLE fixture can be mounted as pendant light or semi-flush light. **DO NOT CUT SUPPLY WIRES** if you intend to use it as pendant light.