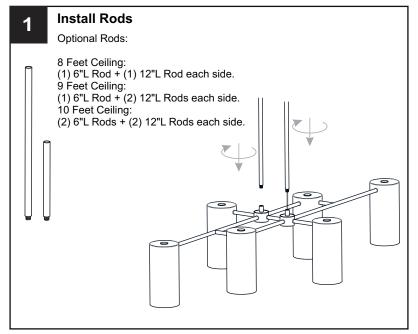

## **INSTALLATION**

**IMPORTANT:** This CONVERTIBLE fixture can be mounted as pendant light or semi-flush light. **DO NOT CUT SUPPLY WIRES** if you intend to use it as pendant light.