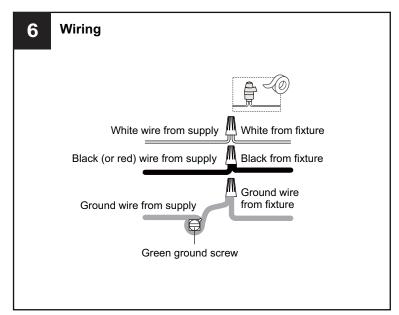

## **MOUNTING HARDWARE**

BB Wire Connector

Outlet Box Screw

## **INSTALLATION**

**IMPORTANT:** This CONVERTIBLE fixture can be mounted as pendant light or semi-flush light. **DO NOT CUT SUPPLY WIRES** if you intend to use it as pendant light.