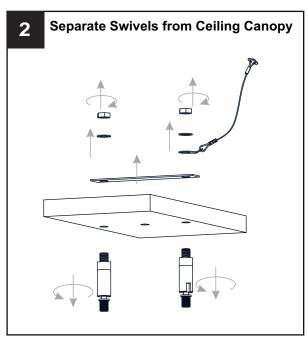

## **INSTALLATION**

**IMPORTANT:** This CONVERTIBLE fixture can be mounted as pendant light or semi-flush light. **DO NOT CUT SUPPLY WIRES** if you intend to use it as pendant light.