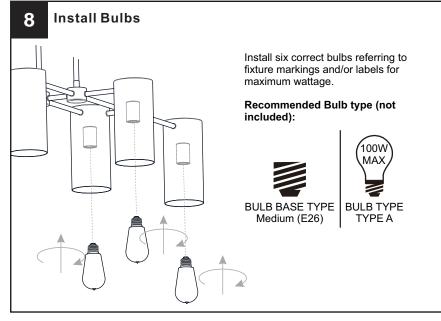

#### WARNING

- RISK OF ELECTRIC SHOCK Before beginning installation, turn off electricity at the circuit breaker box or the main fuse box.
- RISK OF FIRE Use bulbs specified by the markings and/or labels on the fixture.