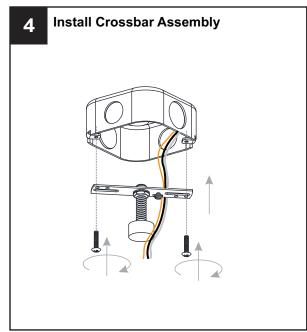

## **INSTALLATION**

**IMPORTANT:** This CONVERTIBLE fixture can be mounted as pendant light or semi-flush light. **DO NOT CUT SUPPLY WIRES** if you intend to use it as pendant light.