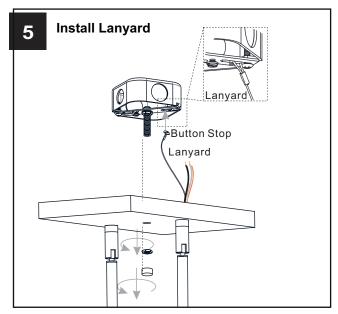

## **INSTALLATION**

**IMPORTANT:** This CONVERTIBLE fixture can be mounted as pendant light or semi-flush light. **DO NOT CUT SUPPLY WIRES** if you intend to use it as pendant light.