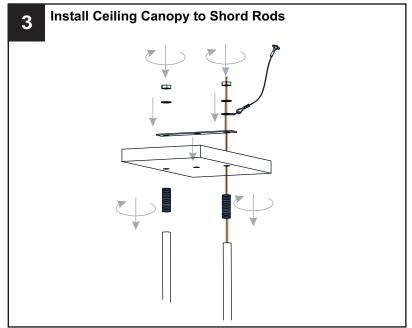

## **INSTALLATION**

**IMPORTANT:** This CONVERTIBLE fixture can be mounted as pendant light or semi-flush light. **DO NOT CUT SUPPLY WIRES** if you intend to use it as pendant light.