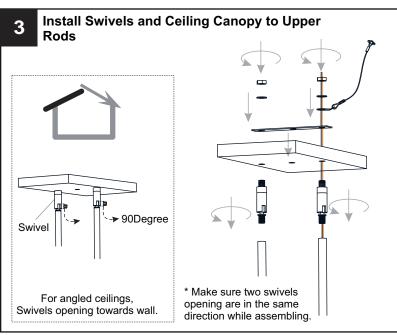

## **INSTALLATION**

**IMPORTANT:** This CONVERTIBLE fixture can be mounted as pendant light or semi-flush light. **DO NOT CUT SUPPLY WIRES** if you intend to use it as pendant light.