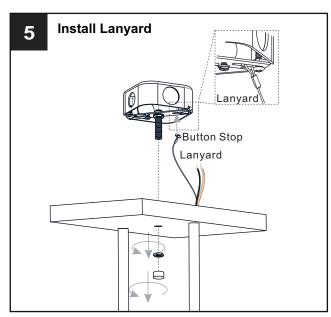

## **INSTALLATION**

**IMPORTANT:** This CONVERTIBLE fixture can be mounted as pendant light or semi-flush light. **DO NOT CUT SUPPLY WIRES** if you intend to use it as pendant light.