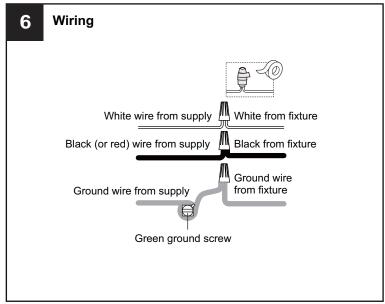

y the markings and/or labels on the fixture.

#### **CAUTION**

- · For your safety, read instructions completely before beginning installation.
- If in doubt about electrical installation, consult a licensed electrician.
- Turn off electricity to fixture before replacing the bulb(s).

#### **TOOLS REQUIRED**











### **CARE AND MAINTENANCE**

 Wipe clean using soft, dry cloth or static duster. Always avoid using harsh chemicals and abrasives to clean fixture as they may damage the finish.

If you need further assistance call Quoizel Customer Care at 1-800-645-3184 (9:00am - 5:00pm EST), or visit us on-line at www.quoizel.com.

#### **PACKAGE CONTENTS**



## **MOUNTING HARDWARE**







BB Wire Connector



Outlet Box Screw

## **OPTION 1: PENDANT - FLD650BRG,FLD650MBK**















Your installation is now complete! Restore electricity and save this sheet for future reference.

## **INSTALLATION**

**IMPORTANT:** This CONVERTIBLE fixture can be mounted as pendant light or semi-flush light. **DO NOT CUT SUPPLY WIRES** if you intend to use it as pendant light.

## OPTION 2: SEMI-FLUSH - FLD1750BRG,FLD1750MBK

\* Set aside (4) 6"L Rods and (4) 12"L Rods, (2)swivel since they are not required for the semi-flush installation.



















Your installation is now complete! Restore electricity and save this sheet for future reference.