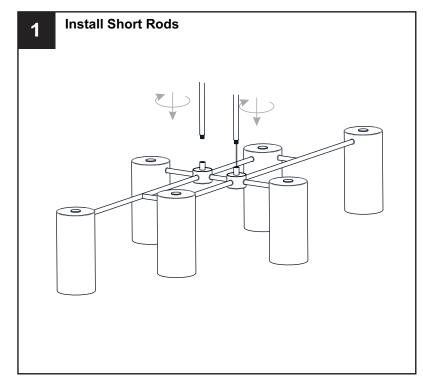

## **INSTALLATION**

**IMPORTANT:** This CONVERTIBLE fixture can be mounted as pendant light or semi-flush light. **DO NOT CUT SUPPLY WIRES** if you intend to use it as pendant light.