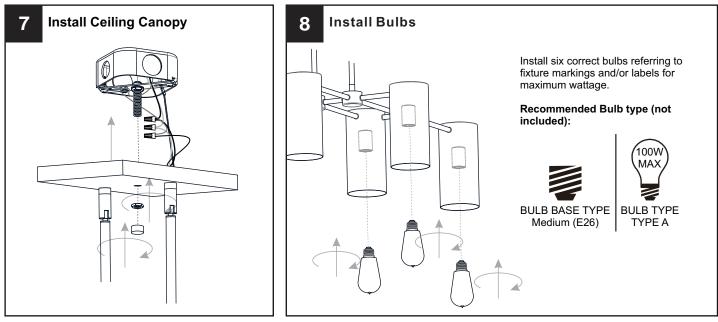

## **INSTALLATION**

**IMPORTANT:** This CONVERTIBLE fixture can be mounted as pendant light or semi-flush light. **DO NOT CUT SUPPLY WIRES** if you intend to use it as pendant light.