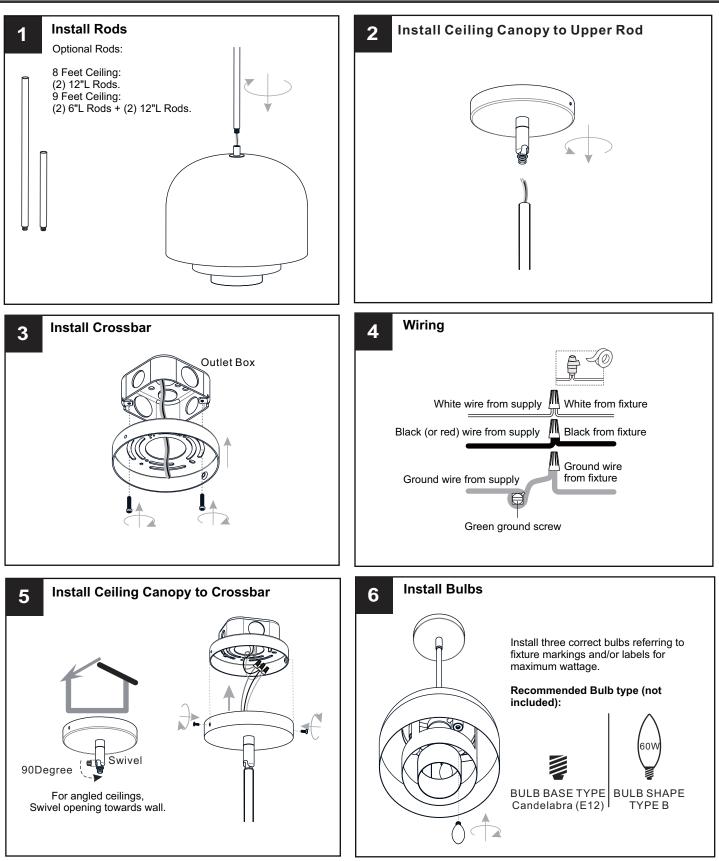

# INSTALLATION

Your installation is now complete! Restore electricity and save this sheet for future reference.