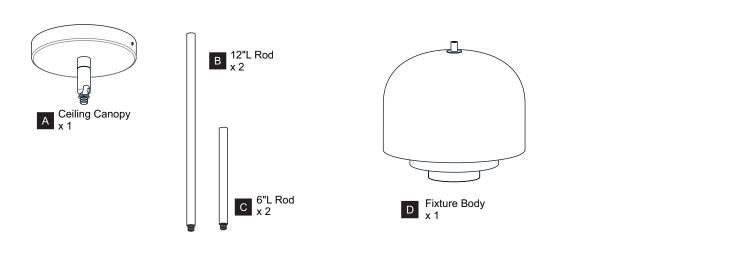

C SHOCK Before beginning installation, turn off electricity at the circuit breaker box or the main fuse box.
- RISK OF FIRE Use bulbs specified by the markings and/or labels on the fixture.

#### CAUTION

- · For your safety, read instructions completely before beginning installation.
- If in doubt about electrical installation, consult a licensed electrician.
- Turn off electricity to fixture before replacing the bulb(s).

#### **TOOLS REQUIRED**



## **CARE AND MAINTENANCE**

• Wipe clean using soft, dry cloth or static duster. Always avoid using harsh chemicals and abrasives to clean fixture as they may damage the finish.

If you need further assistance call Quoizel Customer Care at 1-800-645-3184 (9:00am - 5:00pm EST), or visit us on-line at www.quoizel.com.

## **PACKAGE CONTENTS**



#### **MOUNTING HARDWARE**



# INSTALLATION



Your installation is now complete! Restore electricity and save this sheet for future reference.