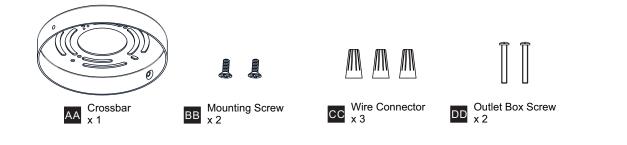

llation, turn off electricity at the circuit breaker box or the main fuse box.
- RISK OF FIRE Use bulbs specified by the markings and/or labels on the fixture.

#### CAUTION

- · For your safety, read instructions completely before beginning installation.
- If in doubt about electrical installation, consult a licensed electrician.
- Turn off electricity to fixture before replacing the bulb(s).

#### **TOOLS REQUIRED**



## **CARE AND MAINTENANCE**

• Wipe clean using soft, dry cloth or static duster. Always avoid using harsh chemicals and abrasives to clean fixture as they may damage the finish.

If you need further assistance call Quoizel Customer Care at 1-800-645-3184 (9:00am - 5:00pm EST), or visit us on-line at www.quoizel.com.

## **PACKAGE CONTENTS**



#### **MOUNTING HARDWARE**



# INSTALLATION



Your installation is now complete! Restore electricity and save this sheet for future reference.