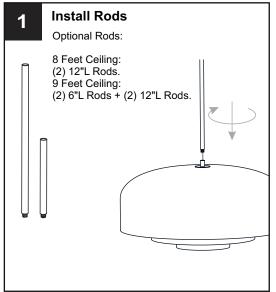

it breaker box or the main fuse box.
- RISK OF FIRE Use bulbs specified by the markings and/or labels on the fixture.

#### CAUTION

- · For your safety, read instructions completely before beginning installation.
- If in doubt about electrical installation, consult a licensed electrician.
- Turn off electricity to fixture before replacing the bulb(s).

### **TOOLS REQUIRED**











## **CARE AND MAINTENANCE**

• Wipe clean using soft, dry cloth or static duster. Always avoid using harsh chemicals and abrasives to clean fixture as they may damage the finish.

If you need further assistance call Quoizel Customer Care at 1-800-645-3184 (9:00am - 5:00pm EST), or visit us on-line at www.quoizel.com.

### **PACKAGE CONTENTS**



## **MOUNTING HARDWARE**















Outlet Box Screw x 2















Your installation is now complete! Restore electricity and save this sheet for future reference.