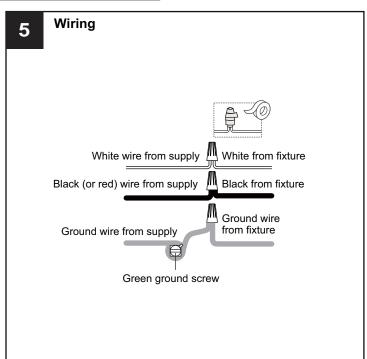

er box or the main fuse box.
- RISK OF FIRE Use bulbs specified by the markings and/or labels on the fixture.

#### CAUTION

- · For your safety, read instructions completely before beginning installation.
- If in doubt about electrical installation, consult a licensed electrician.
- Turn off electricity to fixture before replacing the bulb(s).

### **TOOLS REQUIRED**











## **CARE AND MAINTENANCE**

• Wipe clean using soft, dry cloth or static duster. Always avoid using harsh chemicals and abrasives to clean fixture as they may damage the finish.

If you need further assistance call Quoizel Customer Care at 1-800-645-3184 (9:00am - 5:00pm EST), or visit us on-line at www.quoizel.com.

### **PACKAGE CONTENTS**



## **MOUNTING HARDWARE**















Outlet Box Screw x 2















Your installation is now complete! Restore electricity and save this sheet for future reference.