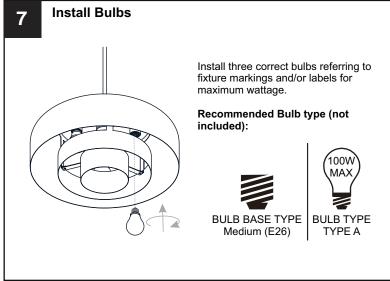

ox or the main fuse box.
- RISK OF FIRE Use bulbs specified by the markings and/or labels on the fixture.

#### CAUTION

- · For your safety, read instructions completely before beginning installation.
- If in doubt about electrical installation, consult a licensed electrician.
- Turn off electricity to fixture before replacing the bulb(s).

### **TOOLS REQUIRED**











## **CARE AND MAINTENANCE**

• Wipe clean using soft, dry cloth or static duster. Always avoid using harsh chemicals and abrasives to clean fixture as they may damage the finish.

If you need further assistance call Quoizel Customer Care at 1-800-645-3184 (9:00am - 5:00pm EST), or visit us on-line at www.quoizel.com.

### **PACKAGE CONTENTS**



## **MOUNTING HARDWARE**















Outlet Box Screw x 2















Your installation is now complete! Restore electricity and save this sheet for future reference.