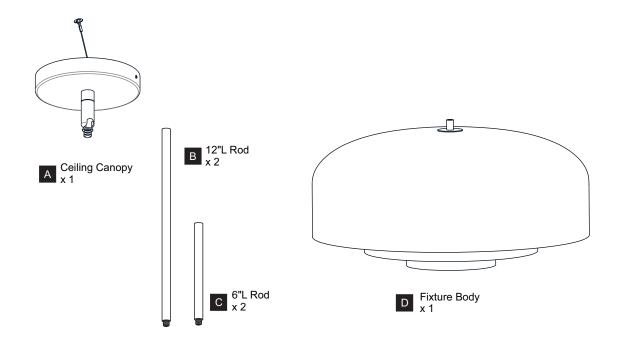

Before beginning installation, turn off electricity at the circuit breaker box or the main fuse box.
- RISK OF FIRE Use bulbs specified by the markings and/or labels on the fixture.

#### CAUTION

- · For your safety, read instructions completely before beginning installation.
- If in doubt about electrical installation, consult a licensed electrician.
- Turn off electricity to fixture before replacing the bulb(s).

### **TOOLS REQUIRED**











## **CARE AND MAINTENANCE**

• Wipe clean using soft, dry cloth or static duster. Always avoid using harsh chemicals and abrasives to clean fixture as they may damage the finish.

If you need further assistance call Quoizel Customer Care at 1-800-645-3184 (9:00am - 5:00pm EST), or visit us on-line at www.quoizel.com.

### **PACKAGE CONTENTS**



## **MOUNTING HARDWARE**















Outlet Box Screw x 2















Your installation is now complete! Restore electricity and save this sheet for future reference.