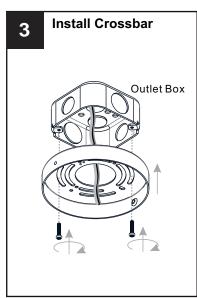

## **MOUNTING HARDWARE**

Outlet Box Screw x 2

Your installation is now complete! Restore electricity and save this sheet for future reference.