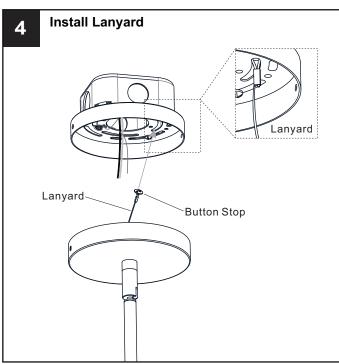

## **MOUNTING HARDWARE**

Outlet Box Screw x 2

Your installation is now complete! Restore electricity and save this sheet for future reference.