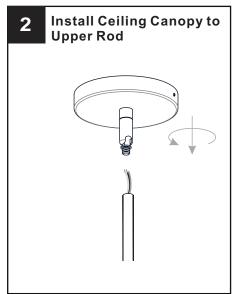

breaker box or the main fuse box.
- RISK OF FIRE Use bulbs specified by the markings and/or labels on the fixture.

#### CAUTION

- · For your safety, read instructions completely before beginning installation.
- If in doubt about electrical installation, consult a licensed electrician.
- Turn off electricity to fixture before replacing the bulb(s).

### **TOOLS REQUIRED**











## **CARE AND MAINTENANCE**

• Wipe clean using soft, dry cloth or static duster. Always avoid using harsh chemicals and abrasives to clean fixture as they may damage the finish.

If you need further assistance call Quoizel Customer Care at 1-800-645-3184 (9:00am - 5:00pm EST), or visit us on-line at www.quoizel.com.

### **PACKAGE CONTENTS**



## **MOUNTING HARDWARE**















Outlet Box Screw x 2















Your installation is now complete! Restore electricity and save this sheet for future reference.