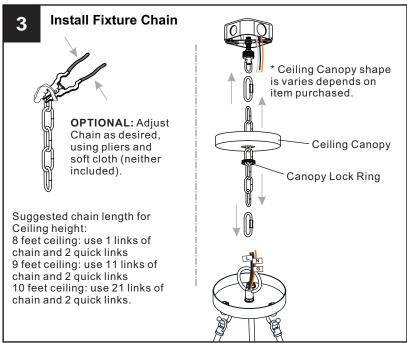

### **OPTION 1: PENDANT GLC5020MBK**

**OPTION 2: SEMI-FLUSH GLC1720MBK** 

Your installation is now complete! Restore electricity and save this sheet for future reference.