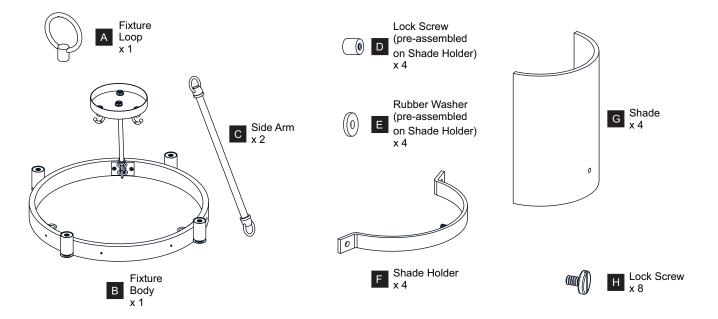

efore beginning installation, turn off electricity at the circuit breaker box or the main fuse box.
- RISK OF FIRE Use bulbs specified by the markings and/or labels on the fixture.

#### CAUTION

- For your safety, read instructions completely before beginning installation.
- If in doubt about electrical installation, consult a licensed electrician.
- Turn off electricity to fixture before replacing the bulb(s).

#### **TOOLS REQUIRED**













### **CARE AND MAINTENANCE**

 Wipe clean using soft, dry cloth or static duster. Always avoid using harsh chemicals and abrasives to clean fixture as they may damage the finish.

If you need further assistance call Quoizel Customer Care at 1-800-645-3184 (9:00am - 5:00pm EST), or visit us on-line at www.quoizel.com.

### **PACKAGE CONTENTS**



## **MOUNTING HARDWARE**



### **OPTION 1: PENDANT GLC5020MBK**

















**OPTION 2: SEMI-FLUSH GLC1720MBK** 

















Your installation is now complete! Restore electricity and save this sheet for future reference.