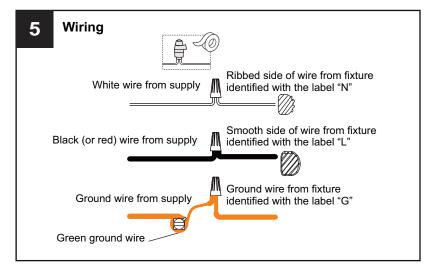

### **OPTION 1: PENDANT GLC5020MBK**

**OPTION 2: SEMI-FLUSH GLC1720MBK** 

Your installation is now complete! Restore electricity and save this sheet for future reference.