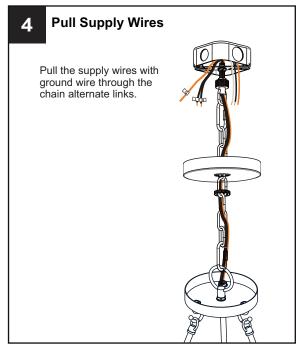

### **OPTION 1: PENDANT GLC5020MBK**

**OPTION 2: SEMI-FLUSH GLC1720MBK** 

Your installation is now complete! Restore electricity and save this sheet for future reference.