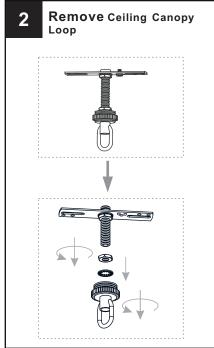

specified by the markings and/or labels on the fixture.

#### CAUTION

- For your safety, read instructions completely before beginning installation.
- If in doubt about electrical installation, consult a licensed electrician.
- Turn off electricity to fixture before replacing the bulb(s).

#### **TOOLS REQUIRED**













### **CARE AND MAINTENANCE**

 Wipe clean using soft, dry cloth or static duster. Always avoid using harsh chemicals and abrasives to clean fixture as they may damage the finish.

If you need further assistance call Quoizel Customer Care at 1-800-645-3184 (9:00am - 5:00pm EST), or visit us on-line at www.quoizel.com.

### **PACKAGE CONTENTS**



## **MOUNTING HARDWARE**



### **OPTION 1: PENDANT GLC5020MBK**

















**OPTION 2: SEMI-FLUSH GLC1720MBK** 

















Your installation is now complete! Restore electricity and save this sheet for future reference.