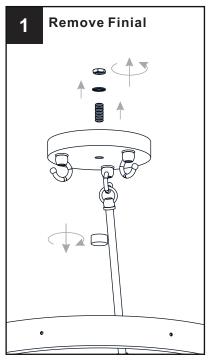

bs specified by the markings and/or labels on the fixture.

#### CAUTION

- For your safety, read instructions completely before beginning installation.
- If in doubt about electrical installation, consult a licensed electrician.
- Turn off electricity to fixture before replacing the bulb(s).

#### **TOOLS REQUIRED**













### **CARE AND MAINTENANCE**

 Wipe clean using soft, dry cloth or static duster. Always avoid using harsh chemicals and abrasives to clean fixture as they may damage the finish.

If you need further assistance call Quoizel Customer Care at 1-800-645-3184 (9:00am - 5:00pm EST), or visit us on-line at www.quoizel.com.

### **PACKAGE CONTENTS**



## **MOUNTING HARDWARE**



### **OPTION 1: PENDANT GLC5020MBK**

















**OPTION 2: SEMI-FLUSH GLC1720MBK** 

















Your installation is now complete! Restore electricity and save this sheet for future reference.