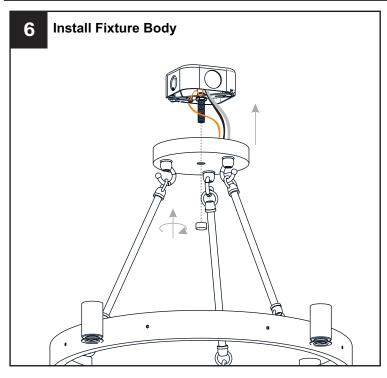

### **OPTION 1: PENDANT GLC5020MBK**

**OPTION 2: SEMI-FLUSH GLC1720MBK** 

Your installation is now complete! Restore electricity and save this sheet for future reference.