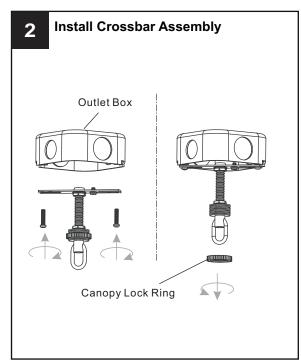

### **OPTION 1: PENDANT GLC5020MBK**

**OPTION 2: SEMI-FLUSH GLC1720MBK** 

Your installation is now complete! Restore electricity and save this sheet for future reference.