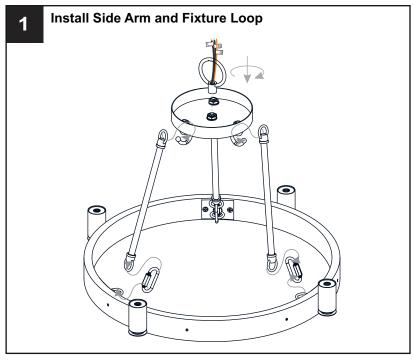

### **OPTION 1: PENDANT GLC5020MBK**

**OPTION 2: SEMI-FLUSH GLC1720MBK** 

Your installation is now complete! Restore electricity and save this sheet for future reference.