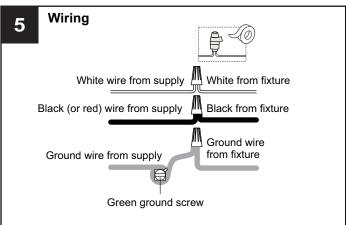

# SAFETY INFORMATION

Released Date: 2024-09-19

Please read and understand this entire manual before attempting to assemble, install or operate the product. **WARNING** 

- RISK OF ELECTRIC SHOCK Before beginning installation, turn off electricity at the circuit breaker box or the main fuse box.
- RISK OF FIRE Use bulbs specified by the markings and/or labels on the fixture.

#### CAUTION

- For your safety, read instructions completely before beginning installation.
- If in doubt about electrical installation, consult a licensed electrician.
- Turn off electricity to fixture before replacing the bulb(s).

### **OPTION 1: PENDANT GLC5020MBK**

**OPTION 2: SEMI-FLUSH GLC1720MBK** 

Your installation is now complete! Restore electricity and save this sheet for future reference.