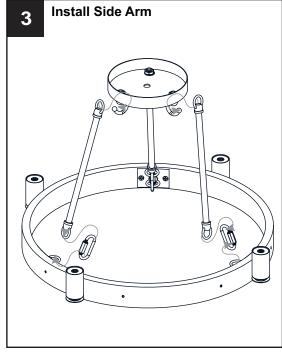

pecified by the markings and/or labels on the fixture.

#### CAUTION

- For your safety, read instructions completely before beginning installation.
- If in doubt about electrical installation, consult a licensed electrician.
- Turn off electricity to fixture before replacing the bulb(s).

#### **TOOLS REQUIRED**













### **CARE AND MAINTENANCE**

 Wipe clean using soft, dry cloth or static duster. Always avoid using harsh chemicals and abrasives to clean fixture as they may damage the finish.

If you need further assistance call Quoizel Customer Care at 1-800-645-3184 (9:00am - 5:00pm EST), or visit us on-line at www.quoizel.com.

### **PACKAGE CONTENTS**



## **MOUNTING HARDWARE**



### **OPTION 1: PENDANT GLC5020MBK**

















**OPTION 2: SEMI-FLUSH GLC1720MBK** 

















Your installation is now complete! Restore electricity and save this sheet for future reference.