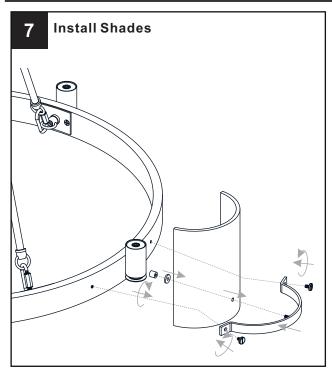

### **OPTION 1: PENDANT GLC5020MBK**

**OPTION 2: SEMI-FLUSH GLC1720MBK** 

Your installation is now complete! Restore electricity and save this sheet for future reference.