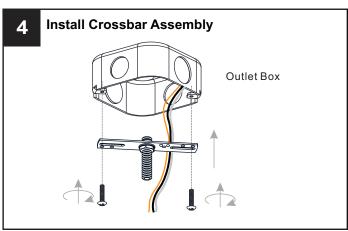

### **OPTION 1: PENDANT GLC5020MBK**

**OPTION 2: SEMI-FLUSH GLC1720MBK** 

Your installation is now complete! Restore electricity and save this sheet for future reference.