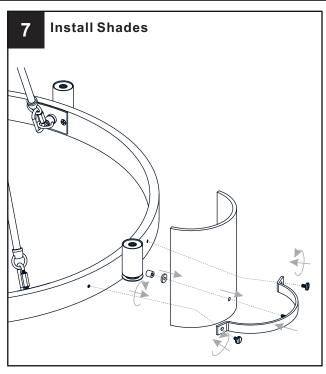

### **OPTION 1: PENDANT GLC5020MBK**

**OPTION 2: SEMI-FLUSH GLC1720MBK** 

Your installation is now complete! Restore electricity and save this sheet for future reference.