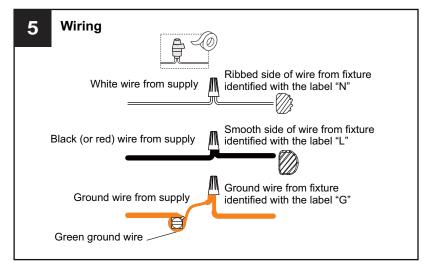

ectricity at the circuit breaker box or the main fuse box.
- RISK OF FIRE Use bulbs specified by the markings and/or labels on the fixture.

#### CAUTION

- · For your safety, read instructions completely before beginning installation.
- If in doubt about electrical installation, consult a licensed electrician.
- Turn off electricity to fixture before replacing the bulb(s).

#### **TOOLS REQUIRED**













#### **CARE AND MAINTENANCE**

 Wipe clean using soft, dry cloth or static duster. Always avoid using harsh chemicals and abrasives to clean fixture as they may damage the finish.

If you need further assistance call Quoizel Customer Care at 1-800-645-3184 (9:00am - 5:00pm EST), or visit us on-line at www.quoizel.com.

### **PACKAGE CONTENTS**



## **MOUNTING HARDWARE**



















Your installation is now complete! Restore electricity and save this sheet for future reference.