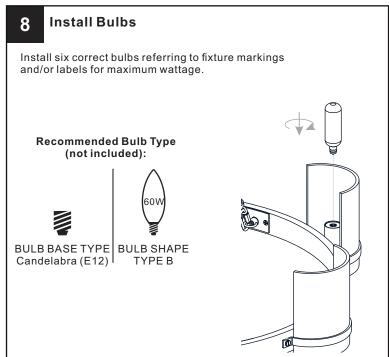

ity at the circuit breaker box or the main fuse box.
- RISK OF FIRE Use bulbs specified by the markings and/or labels on the fixture.

#### CAUTION

- · For your safety, read instructions completely before beginning installation.
- If in doubt about electrical installation, consult a licensed electrician.
- Turn off electricity to fixture before replacing the bulb(s).

#### **TOOLS REQUIRED**













#### **CARE AND MAINTENANCE**

 Wipe clean using soft, dry cloth or static duster. Always avoid using harsh chemicals and abrasives to clean fixture as they may damage the finish.

If you need further assistance call Quoizel Customer Care at 1-800-645-3184 (9:00am - 5:00pm EST), or visit us on-line at www.quoizel.com.

### **PACKAGE CONTENTS**



## **MOUNTING HARDWARE**



















Your installation is now complete! Restore electricity and save this sheet for future reference.