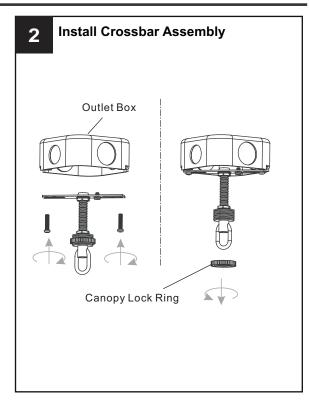

off electricity at the circuit breaker box or the main fuse box.
- RISK OF FIRE Use bulbs specified by the markings and/or labels on the fixture.

#### CAUTION

- · For your safety, read instructions completely before beginning installation.
- If in doubt about electrical installation, consult a licensed electrician.
- Turn off electricity to fixture before replacing the bulb(s).

#### **TOOLS REQUIRED**













#### **CARE AND MAINTENANCE**

 Wipe clean using soft, dry cloth or static duster. Always avoid using harsh chemicals and abrasives to clean fixture as they may damage the finish.

If you need further assistance call Quoizel Customer Care at 1-800-645-3184 (9:00am - 5:00pm EST), or visit us on-line at www.quoizel.com.

### **PACKAGE CONTENTS**



## **MOUNTING HARDWARE**



















Your installation is now complete! Restore electricity and save this sheet for future reference.