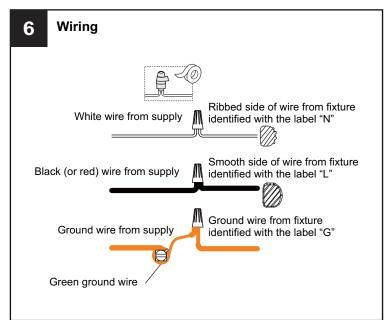

#### **WARNING**

- RISK OF ELECTRIC SHOCK Before beginning installation, turn off electricity at the circuit breaker box or the main fuse box.
- RISK OF FIRE Use bulbs specified by the markings and/or labels on the fixture.

#### **CAUTION**

- · For your safety, read instructions completely before beginning installation.
- If in doubt about electrical installation, consult a licensed electrician.
- Turn off electricity to fixture before replacing the bulb(s).