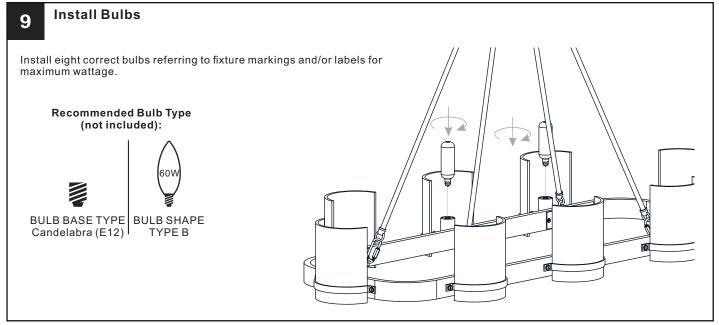

#### **WARNING**

- RISK OF ELECTRIC SHOCK Before beginning installation, turn off electricity at the circuit breaker box or the main fuse box.
- RISK OF FIRE Use bulbs specified by the markings and/or labels on the fixture.