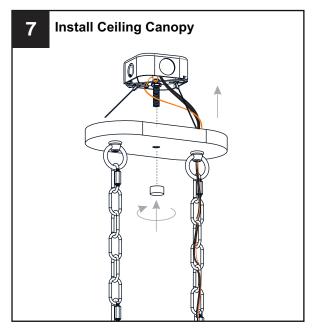

## **MOUNTING HARDWARE**

CC Outlet Box Screw x 2

DD Quick Link

Fixture Chain x 2

Your installation is now complete! Restore electricity and save this sheet for future reference.