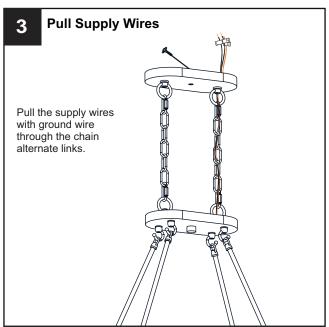

## **MOUNTING HARDWARE**

CC Outlet Box Screw x 2

DD Quick Link

Fixture Chain x 2

Your installation is now complete! Restore electricity and save this sheet for future reference.