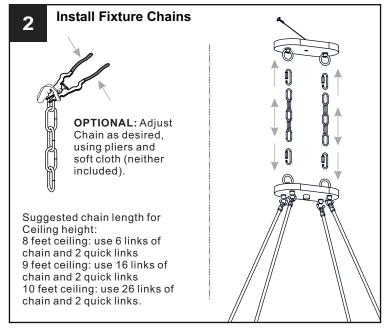

## **MOUNTING HARDWARE**

CC Outlet Box Screw x 2

DD Quick Link

Fixture Chain x 2

Your installation is now complete! Restore electricity and save this sheet for future reference.