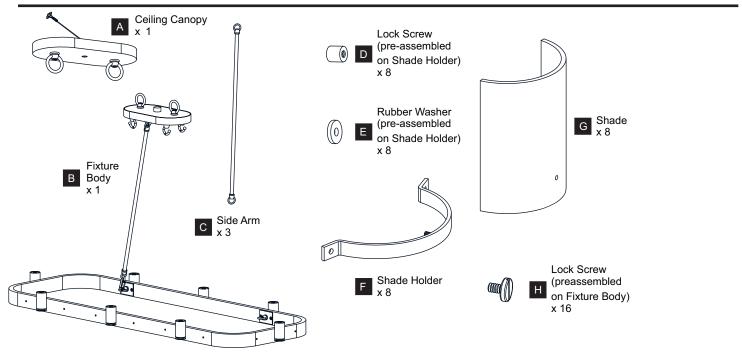

re beginning installation, turn off electricity at the circuit breaker box or the main fuse box.
- RISK OF FIRE Use bulbs specified by the markings and/or labels on the fixture.

#### **CAUTION**

- · For your safety, read instructions completely before beginning installation.
- If in doubt about electrical installation, consult a licensed electrician.
- Turn off electricity to fixture before replacing the bulb(s).

#### **TOOLS REQUIRED**











## **CARE AND MAINTENANCE**

• Wipe clean using soft, dry cloth or static duster. Always avoid using harsh chemicals and abrasives to clean fixture as they may damage the finish.

If you need further assistance call Quoizel Customer Care at 1-800-645-3184 (9:00am - 5:00pm EST), or visit us on-line at www.quoizel.com.

## **PACKAGE CONTENTS**



## **MOUNTING HARDWARE**











CC Outlet Box Screw x 2



DD Quick Link



Fixture Chain x 2



















Your installation is now complete! Restore electricity and save this sheet for future reference.