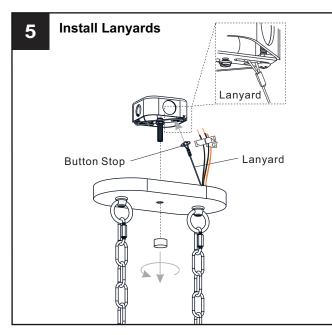

## **MOUNTING HARDWARE**

CC Outlet Box Screw x 2

DD Quick Link

Fixture Chain x 2

Your installation is now complete! Restore electricity and save this sheet for future reference.