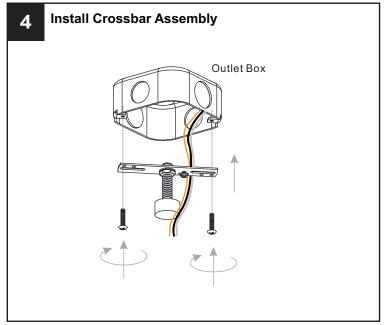

## **MOUNTING HARDWARE**

CC Outlet Box Screw x 2

DD Quick Link

Fixture Chain x 2

Your installation is now complete! Restore electricity and save this sheet for future reference.