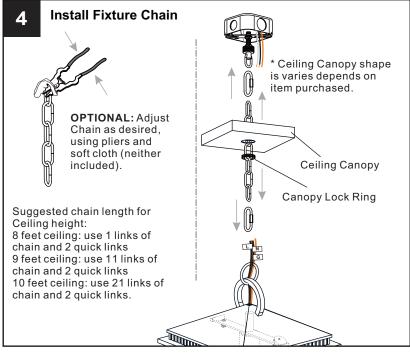

box or the main fuse box.
- RISK OF FIRE Use bulbs specified by the markings and/or labels on the fixture.

#### **CAUTION**

- · For your safety, read instructions completely before beginning installation.
- If in doubt about electrical installation, consult a licensed electrician.
- Turn off electricity to fixture before replacing the bulb(s).

## **TOOLS REQUIRED**













#### **CARE AND MAINTENANCE**

• Wipe clean using soft, dry cloth or static duster. Always avoid using harsh chemicals and abrasives to clean fixture as they may damage the finish.

If you need further assistance call Quoizel Customer Care at 1-800-645-3184 (9:00am - 5:00pm EST), or visit us on-line at www.quoizel.com.

## **PACKAGE CONTENTS**



#### **MOUNTING HARDWARE**



**Outlet Box Screw** 

x 2

















Your installation is now complete! Restore electricity and save this sheet for future reference.