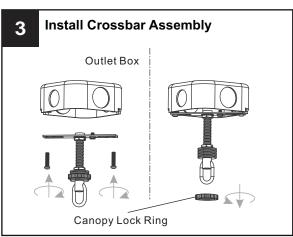

#### **MOUNTING HARDWARE**

**Outlet Box Screw** 

x 2

Your installation is now complete! Restore electricity and save this sheet for future reference.