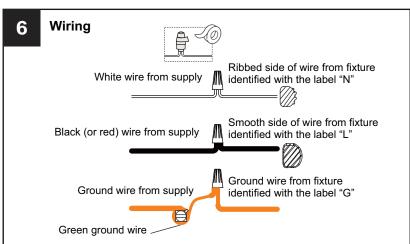

#### **CAUTION**

- · For your safety, read instructions completely before beginning installation.
- If in doubt about electrical installation, consult a licensed electrician.
- Turn off electricity to fixture before replacing the bulb(s).