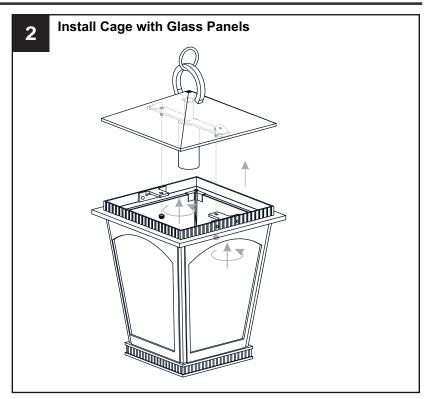

reaker box or the main fuse box.
- RISK OF FIRE Use bulbs specified by the markings and/or labels on the fixture.

#### **CAUTION**

- · For your safety, read instructions completely before beginning installation.
- If in doubt about electrical installation, consult a licensed electrician.
- Turn off electricity to fixture before replacing the bulb(s).

## **TOOLS REQUIRED**













#### **CARE AND MAINTENANCE**

• Wipe clean using soft, dry cloth or static duster. Always avoid using harsh chemicals and abrasives to clean fixture as they may damage the finish.

If you need further assistance call Quoizel Customer Care at 1-800-645-3184 (9:00am - 5:00pm EST), or visit us on-line at www.quoizel.com.

## **PACKAGE CONTENTS**



#### **MOUNTING HARDWARE**



**Outlet Box Screw** 

x 2

















Your installation is now complete! Restore electricity and save this sheet for future reference.