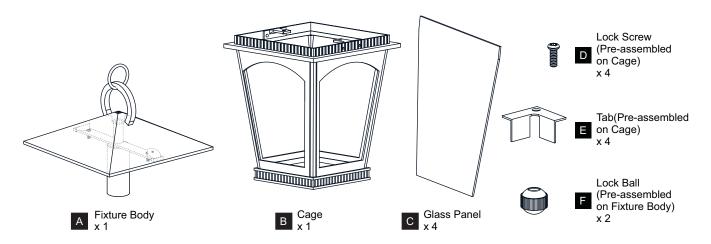

beginning installation, turn off electricity at the circuit breaker box or the main fuse box.
- RISK OF FIRE Use bulbs specified by the markings and/or labels on the fixture.

#### **CAUTION**

- · For your safety, read instructions completely before beginning installation.
- If in doubt about electrical installation, consult a licensed electrician.
- Turn off electricity to fixture before replacing the bulb(s).

## **TOOLS REQUIRED**













#### **CARE AND MAINTENANCE**

• Wipe clean using soft, dry cloth or static duster. Always avoid using harsh chemicals and abrasives to clean fixture as they may damage the finish.

If you need further assistance call Quoizel Customer Care at 1-800-645-3184 (9:00am - 5:00pm EST), or visit us on-line at www.quoizel.com.

## **PACKAGE CONTENTS**



#### **MOUNTING HARDWARE**



**Outlet Box Screw** 

x 2

















Your installation is now complete! Restore electricity and save this sheet for future reference.