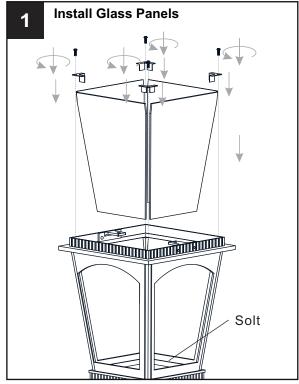

breaker box or the main fuse box.
- RISK OF FIRE Use bulbs specified by the markings and/or labels on the fixture.

#### **CAUTION**

- · For your safety, read instructions completely before beginning installation.
- If in doubt about electrical installation, consult a licensed electrician.
- Turn off electricity to fixture before replacing the bulb(s).

## **TOOLS REQUIRED**













#### **CARE AND MAINTENANCE**

• Wipe clean using soft, dry cloth or static duster. Always avoid using harsh chemicals and abrasives to clean fixture as they may damage the finish.

If you need further assistance call Quoizel Customer Care at 1-800-645-3184 (9:00am - 5:00pm EST), or visit us on-line at www.quoizel.com.

## **PACKAGE CONTENTS**



#### **MOUNTING HARDWARE**



**Outlet Box Screw** 

x 2

















Your installation is now complete! Restore electricity and save this sheet for future reference.