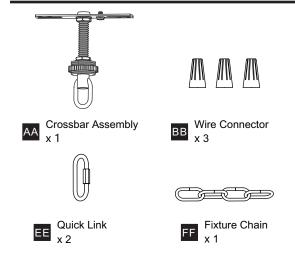

off electricity at the circuit breaker box or the main fuse box.
- RISK OF FIRE Use bulbs specified by the markings and/or labels on the fixture.

#### **CAUTION**

- · For your safety, read instructions completely before beginning installation.
- If in doubt about electrical installation, consult a licensed electrician.
- Turn off electricity to fixture before replacing the bulb(s).

## **TOOLS REQUIRED**













#### **CARE AND MAINTENANCE**

• Wipe clean using soft, dry cloth or static duster. Always avoid using harsh chemicals and abrasives to clean fixture as they may damage the finish.

If you need further assistance call Quoizel Customer Care at 1-800-645-3184 (9:00am - 5:00pm EST), or visit us on-line at www.quoizel.com.

## **PACKAGE CONTENTS**



#### **MOUNTING HARDWARE**



**Outlet Box Screw** 

x 2

















Your installation is now complete! Restore electricity and save this sheet for future reference.