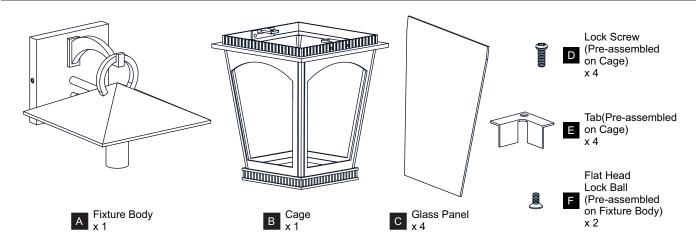

Before beginning installation, turn off electricity at the circuit breaker box or the main fuse box.
- RISK OF FIRE Use bulbs specified by the markings and/or labels on the fixture.

#### CAUTION

- For your safety, read instructions completely before beginning installation.
- If in doubt about electrical installation, consult a licensed electrician.
- Turn off electricity to fixture before replacing the bulb(s).

#### **TOOLS REQUIRED**











### **CARE AND MAINTENANCE**

• Wipe clean using soft, dry cloth or static duster. Always avoid using harsh chemicals and abrasives to clean fixture as they may damage the finish.

If you need further assistance call Quoizel Customer Care at 1-800-645-3184 (9:00am - 5:00pm EST), or visit us on-line at www.quoizel.com.

### **PACKAGE CONTENTS**



#### **MOUNTING HARDWARE**



AA x 1



BB Mounting Screw







Outlet Box Screw















Your installation is now complete! Restore electricity and save this sheet for future reference.