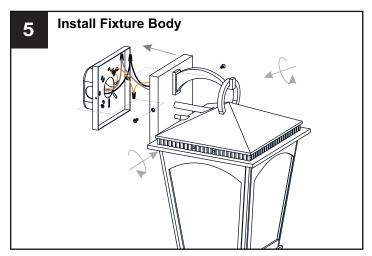

se box.
- RISK OF FIRE Use bulbs specified by the markings and/or labels on the fixture.

#### CAUTION

- For your safety, read instructions completely before beginning installation.
- If in doubt about electrical installation, consult a licensed electrician.
- Turn off electricity to fixture before replacing the bulb(s).

#### **TOOLS REQUIRED**











### **CARE AND MAINTENANCE**

• Wipe clean using soft, dry cloth or static duster. Always avoid using harsh chemicals and abrasives to clean fixture as they may damage the finish.

If you need further assistance call Quoizel Customer Care at 1-800-645-3184 (9:00am - 5:00pm EST), or visit us on-line at www.quoizel.com.

### **PACKAGE CONTENTS**



#### **MOUNTING HARDWARE**



AA x 1



BB Mounting Screw







Outlet Box Screw















Your installation is now complete! Restore electricity and save this sheet for future reference.