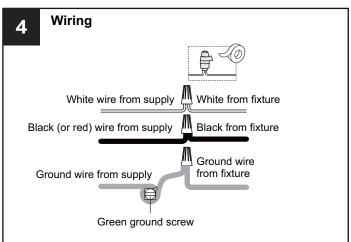

fuse box.
- RISK OF FIRE Use bulbs specified by the markings and/or labels on the fixture.

#### CAUTION

- For your safety, read instructions completely before beginning installation.
- If in doubt about electrical installation, consult a licensed electrician.
- Turn off electricity to fixture before replacing the bulb(s).

#### **TOOLS REQUIRED**











### **CARE AND MAINTENANCE**

• Wipe clean using soft, dry cloth or static duster. Always avoid using harsh chemicals and abrasives to clean fixture as they may damage the finish.

If you need further assistance call Quoizel Customer Care at 1-800-645-3184 (9:00am - 5:00pm EST), or visit us on-line at www.quoizel.com.

### **PACKAGE CONTENTS**



#### **MOUNTING HARDWARE**



AA x 1



BB Mounting Screw







Outlet Box Screw















Your installation is now complete! Restore electricity and save this sheet for future reference.