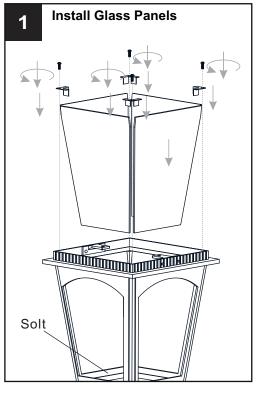

main fuse box.
- RISK OF FIRE Use bulbs specified by the markings and/or labels on the fixture.

#### CAUTION

- For your safety, read instructions completely before beginning installation.
- If in doubt about electrical installation, consult a licensed electrician.
- Turn off electricity to fixture before replacing the bulb(s).

#### **TOOLS REQUIRED**











### **CARE AND MAINTENANCE**

• Wipe clean using soft, dry cloth or static duster. Always avoid using harsh chemicals and abrasives to clean fixture as they may damage the finish.

If you need further assistance call Quoizel Customer Care at 1-800-645-3184 (9:00am - 5:00pm EST), or visit us on-line at www.quoizel.com.

### **PACKAGE CONTENTS**



#### **MOUNTING HARDWARE**



AA x 1



BB Mounting Screw







Outlet Box Screw















Your installation is now complete! Restore electricity and save this sheet for future reference.