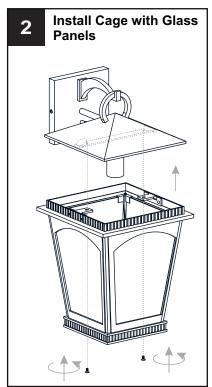

ain fuse box.
- RISK OF FIRE Use bulbs specified by the markings and/or labels on the fixture.

#### CAUTION

- For your safety, read instructions completely before beginning installation.
- If in doubt about electrical installation, consult a licensed electrician.
- Turn off electricity to fixture before replacing the bulb(s).

#### **TOOLS REQUIRED**











### **CARE AND MAINTENANCE**

• Wipe clean using soft, dry cloth or static duster. Always avoid using harsh chemicals and abrasives to clean fixture as they may damage the finish.

If you need further assistance call Quoizel Customer Care at 1-800-645-3184 (9:00am - 5:00pm EST), or visit us on-line at www.quoizel.com.

### **PACKAGE CONTENTS**



#### **MOUNTING HARDWARE**



AA x 1



BB Mounting Screw







Outlet Box Screw















Your installation is now complete! Restore electricity and save this sheet for future reference.