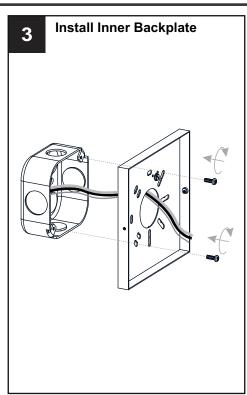

n fuse box.
- RISK OF FIRE Use bulbs specified by the markings and/or labels on the fixture.

#### CAUTION

- For your safety, read instructions completely before beginning installation.
- If in doubt about electrical installation, consult a licensed electrician.
- Turn off electricity to fixture before replacing the bulb(s).

#### **TOOLS REQUIRED**











### **CARE AND MAINTENANCE**

• Wipe clean using soft, dry cloth or static duster. Always avoid using harsh chemicals and abrasives to clean fixture as they may damage the finish.

If you need further assistance call Quoizel Customer Care at 1-800-645-3184 (9:00am - 5:00pm EST), or visit us on-line at www.quoizel.com.

### **PACKAGE CONTENTS**



#### **MOUNTING HARDWARE**



AA x 1



BB Mounting Screw







Outlet Box Screw















Your installation is now complete! Restore electricity and save this sheet for future reference.