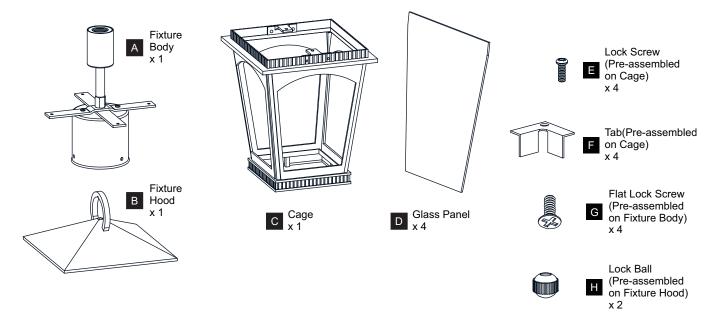

beginning installation, turn off electricity at the circuit breaker box or the main fuse box.
- RISK OF FIRE Use bulbs specified by the markings and/or labels on the fixture.

#### CAUTION

- For your safety, read instructions completely before beginning installation.
- If in doubt about electrical installation, consult a licensed electrician.
- Turn off electricity to fixture before replacing the bulb(s).

#### **TOOLS REQUIRED**

















### **CARE AND MAINTENANCE**

• Wipe clean using soft, dry cloth or static duster. Always avoid using harsh chemicals and abrasives to clean fixture as they may damage the finish.

If you need further assistance call Quoizel Customer Care at 1-800-645-3184 (9:00am - 5:00pm EST), or visit us on-line at www.quoizel.com.

### **PACKAGE CONTENTS**



## **MOUNTING HARDWARE**







BB Wire Connector

Ground wire from supply



Your installation is now complete! Restore electricity and save this sheet for future reference.

Ground wire from fixture