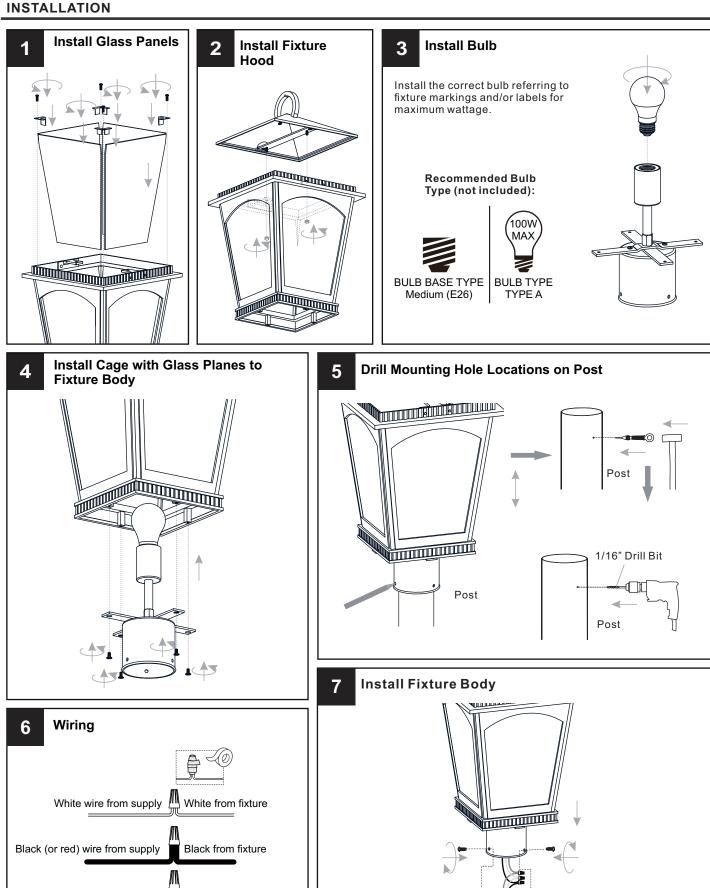

## **MOUNTING HARDWARE**

BB Wire Connector

Ground wire from supply

Your installation is now complete! Restore electricity and save this sheet for future reference.

Ground wire from fixture