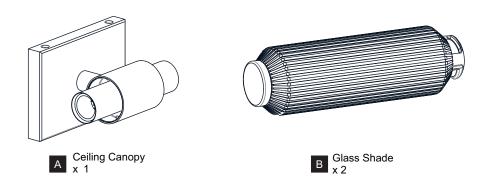

SHOCK Before beginning installation, turn off electricity at the circuit breaker box or the main fuse box. RISK OF FIRE Use bulbs specified by the markings and/or labels on the fixture. ٠
- •

#### CAUTION

- For your safety, read instructions completely before beginning installation.
- If in doubt about electrical installation, consult a licensed electrician.
- Turn off electricity to fixture before replacing the bulb(s).

#### **TOOLS REQUIRED**



#### **CARE AND MAINTENANCE**

Wipe clean using soft, dry cloth or static duster. Always avoid using harsh chemicals and abrasives to clean fixture as they may damage the finish.

If you need further assistance call Quoizel Customer Care at 1-800-645-3184 (9:00am - 5:00pm EST), or visit us on-line at www.quoizel.com.

## **PACKAGE CONTENTS**



#### **MOUNTING HARDWARE**



## INSTALLATION



Your installation is now complete! Restore electricity and save this sheet for future reference.