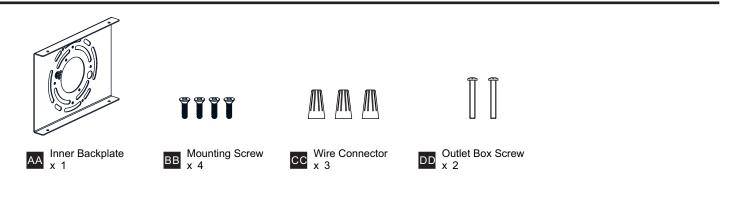

ation, turn off electricity at the circuit breaker box or the main fuse box. RISK OF FIRE Use bulbs specified by the markings and/or labels on the fixture. ٠
- •

#### CAUTION

- For your safety, read instructions completely before beginning installation.
- If in doubt about electrical installation, consult a licensed electrician.
- Turn off electricity to fixture before replacing the bulb(s).

#### **TOOLS REQUIRED**



#### **CARE AND MAINTENANCE**

Wipe clean using soft, dry cloth or static duster. Always avoid using harsh chemicals and abrasives to clean fixture as they may damage the finish.

If you need further assistance call Quoizel Customer Care at 1-800-645-3184 (9:00am - 5:00pm EST), or visit us on-line at www.quoizel.com.

## **PACKAGE CONTENTS**



#### **MOUNTING HARDWARE**



## INSTALLATION



Your installation is now complete! Restore electricity and save this sheet for future reference.