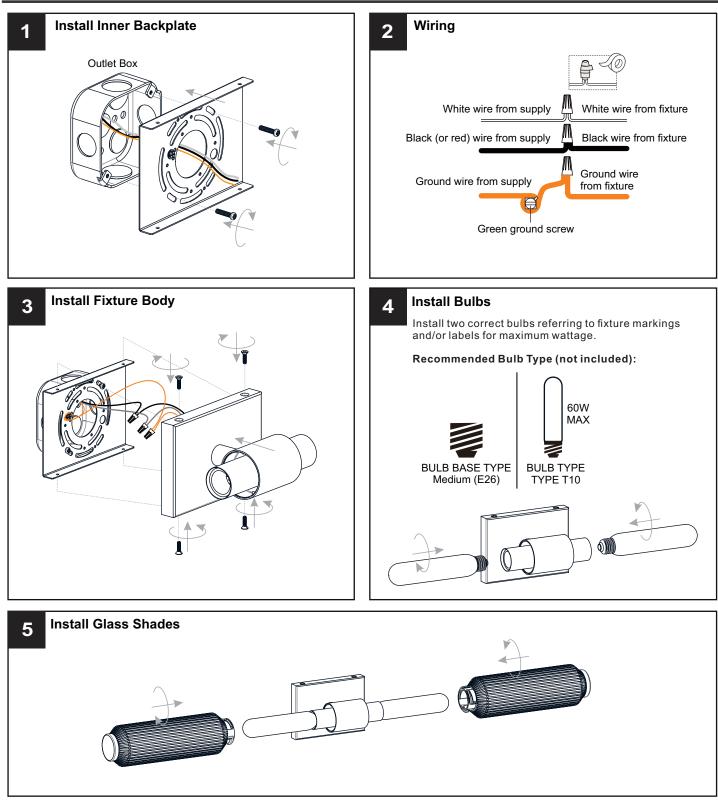

## INSTALLATION

Your installation is now complete! Restore electricity and save this sheet for future reference.